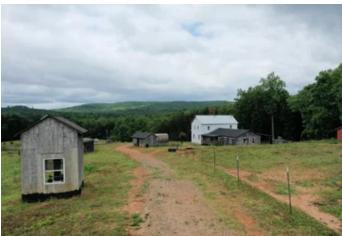

### **PROPERTY DESCRIPTION**

Multi-use property. Great Ellenbor location that's about an hour from Charlotte, Hickory, Asheville and Greenville SC. 27 +/- acres has bee used as a residence and farm. Multiple structures that include 2872 main home, 1440sqft second home, a 30x48 metal barn and several purposeful outbuildings. Both homes need finishing as they don't have electricity or conventional plumbing and drywall needs to be completed. Electricity is readily available and water is currently supplied from a well ran by a generator. Property is highlighted by a 6.54 acre fenced in pasture with pond, several garden spaces, and short range mountain views. This self-sufficient land would be great for updating or leave it be as a less complex way of living!