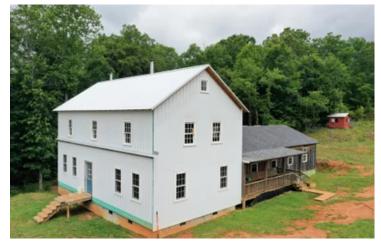

### **PROPERTY DESCRIPTION**

Multi-use property. Great Ellenbor location that's about an hour from Charlotte, Hickory, Asheville and Greenville SC. 27 +/- acres has bee used as a residence and farm. Multiple structures that include 2872 main home, 1440sqft second home, a 30x48 metal barn and several purposeful outbuildings. Both homes need finishing as they don't have electricity or conventional plumbing and drywall needs to be completed. Electricity is readily available and water is currently supplied from a well ran by a generator. Property is highlighted by a 6.54 acre fenced in pasture with pond, several garden spaces, and short range mountain views. This self-sufficient land would be great for updating or leave it be as a less complex way of living!