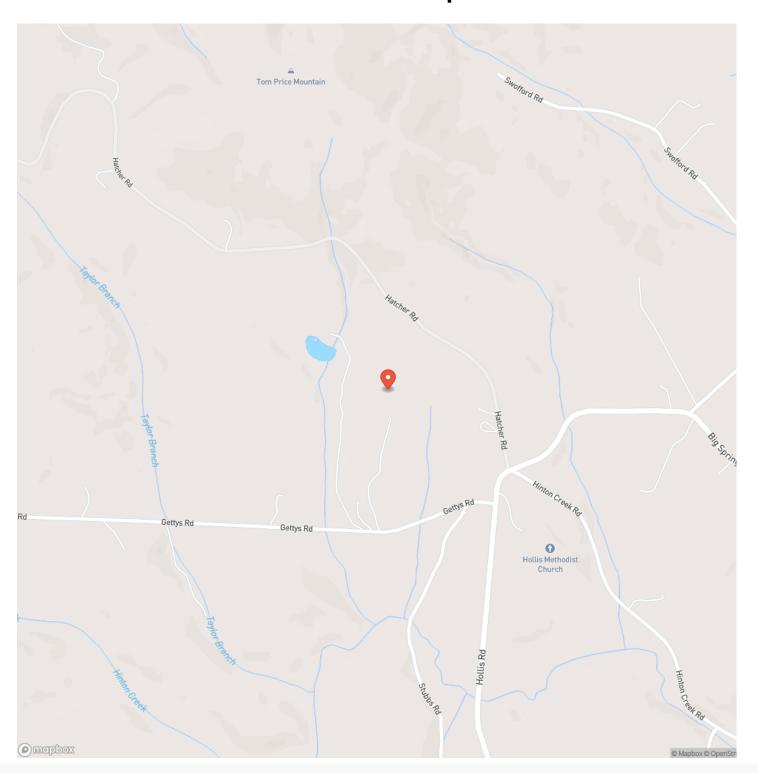

# **PROPERTY DESCRIPTION**

Multi-use property. Great Ellenbor location that's about an hour from Charlotte, Hickory, Asheville and Greenville SC. 27 +/- acres has bee used as a residence and farm. Multiple structures that include 2872 main home, 1440sqft second home, a 30x48 metal barn and several purposeful outbuildings. Both homes need finishing as they don't have electricity or conventional plumbing and drywall needs to be completed. Electricity is readily available and water is currently supplied from a well ran by a generator. Property is highlighted by a 6.54 acre fenced in pasture with pond, several garden spaces, and short range mountain views. This self-sufficient land would be great for updating or leave it be as a less complex way of living!

















# **Locator Map**





**MORE INFO ONLINE:** 

## **Locator Map**





**MORE INFO ONLINE:** 

# **Satellite Map**





# LISTING REPRESENTATIVE For more information contact:



### Representative

Eric Fowler

Mobile

(828) 508-1264

Office

(828) 477-4248

Email

efowler@mossyoakproperties.com

**Address** 

City / State / Zip

Rutherfordton, NC 28139

| NOTES |  |  |
|-------|--|--|
|       |  |  |
|       |  |  |
|       |  |  |
|       |  |  |
|       |  |  |
|       |  |  |
|       |  |  |
|       |  |  |
|       |  |  |
|       |  |  |
|       |  |  |
|       |  |  |
|       |  |  |
|       |  |  |
|       |  |  |
|       |  |  |
|       |  |  |



| <u>NOTES</u> |   |
|--------------|---|
|              |   |
|              |   |
|              | _ |
|              |   |
|              |   |
|