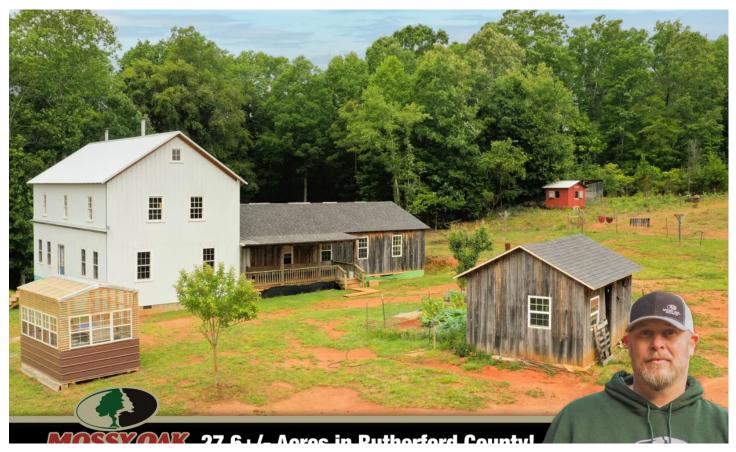

### **PROPERTY DESCRIPTION**

Multi-use property. Great Ellenbor location that's about an hour from Charlotte, Hickory, Asheville and Greenville SC. 27 +/- acres has bee used as a residence and farm. Multiple structures that include 2872 main home, 1440sqft second home, a 30x48 metal barn and several purposeful outbuildings. Both homes need finishing as they don't have electricity or conventional plumbing and drywall needs to be completed. Electricity is readily available and water is currently supplied from a well ran by a generator. Property is highlighted by a 6.54 acre fenced in pasture with pond, several garden spaces, and short range mountain views. This self-sufficient land would be great for updating or leave it be as a less complex way of living!