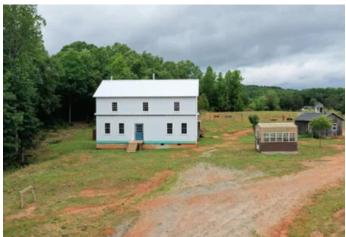

### **PROPERTY DESCRIPTION**

Multi-use property. Great Ellenbor location that's about an hour from Charlotte, Hickory, Asheville and Greenville SC. 27 +/- acres has bee used as a residence and farm. Multiple structures that include 2872 main home, 1440sqft second home, a 30x48 metal barn and several purposeful outbuildings. Both homes need finishing as they don't have electricity or conventional plumbing and drywall needs to be completed. Electricity is readily available and water is currently supplied from a well ran by a generator. Property is highlighted by a 6.54 acre fenced in pasture with pond, several garden spaces, and short range mountain views. This self-sufficient land would be great for updating or leave it be as a less complex way of living!