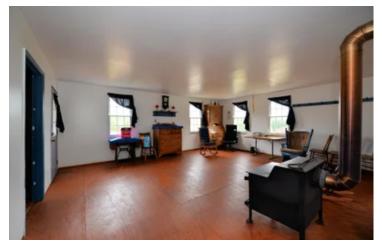

### **PROPERTY DESCRIPTION**

Multi-use property. Great Ellenbor location that's about an hour from Charlotte, Hickory, Asheville and Greenville SC. 27 +/- acres has bee used as a residence and farm. Multiple structures that include 2872 main home, 1440sqft second home, a 30x48 metal barn and several purposeful outbuildings. Both homes need finishing as they don't have electricity or conventional plumbing and drywall needs to be completed. Electricity is readily available and water is currently supplied from a well ran by a generator. Property is highlighted by a 6.54 acre fenced in pasture with pond, several garden spaces, and short range mountain views. This self-sufficient land would be great for updating or leave it be as a less complex way of living!