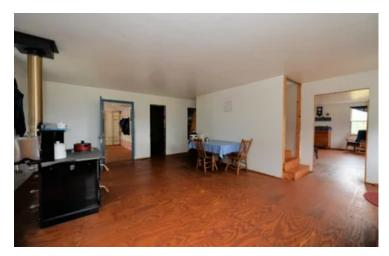

### **PROPERTY DESCRIPTION**

Multi-use property. Great Ellenbor location that's about an hour from Charlotte, Hickory, Asheville and Greenville SC. 27 +/- acres has bee used as a residence and farm. Multiple structures that include 2872 main home, 1440sqft second home, a 30x48 metal barn and several purposeful outbuildings. Both homes need finishing as they don't have electricity or conventional plumbing and drywall needs to be completed. Electricity is readily available and water is currently supplied from a well ran by a generator. Property is highlighted by a 6.54 acre fenced in pasture with pond, several garden spaces, and short range mountain views. This self-sufficient land would be great for updating or leave it be as a less complex way of living!