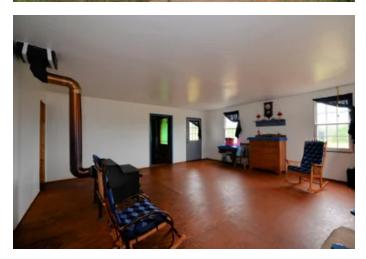

### **PROPERTY DESCRIPTION**

Multi-use property. Great Ellenbor location that's about an hour from Charlotte, Hickory, Asheville and Greenville SC. 27 +/- acres has bee used as a residence and farm. Multiple structures that include 2872 main home, 1440sqft second home, a 30x48 metal barn and several purposeful outbuildings. Both homes need finishing as they don't have electricity or conventional plumbing and drywall needs to be completed. Electricity is readily available and water is currently supplied from a well ran by a generator. Property is highlighted by a 6.54 acre fenced in pasture with pond, several garden spaces, and short range mountain views. This self-sufficient land would be great for updating or leave it be as a less complex way of living!