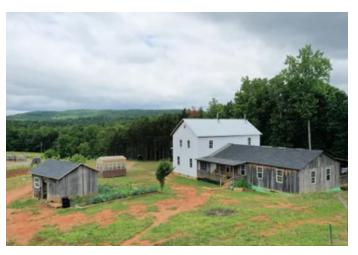

### **PROPERTY DESCRIPTION**

Multi-use property. Great Ellenbor location that's about an hour from Charlotte, Hickory, Asheville and Greenville SC. 27 +/- acres has bee used as a residence and farm. Multiple structures that include 2872 main home, 1440sqft second home, a 30x48 metal barn and several purposeful outbuildings. Both homes need finishing as they don't have electricity or conventional plumbing and drywall needs to be completed. Electricity is readily available and water is currently supplied from a well ran by a generator. Property is highlighted by a 6.54 acre fenced in pasture with pond, several garden spaces, and short range mountain views. This self-sufficient land would be great for updating or leave it be as a less complex way of living!