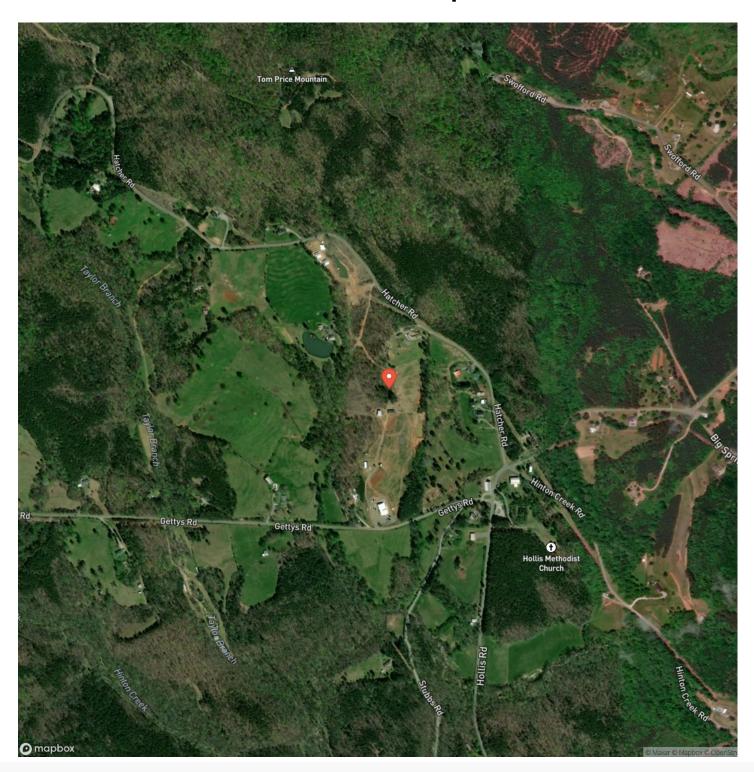

Charlotte, Hickory, Asheville and Greenville SC. 27 +/- acres has bee used as a residence and farm. Multiple structures that include 2872 main home, 1440sqft second home, a 30x48 metal barn and several purposeful outbuildings. Both homes need finishing as they don't have electricity or conventional plumbing and drywall needs to be completed. Electricity is readily available and water is currently supplied from a well ran by a generator. Property is highlighted by a 6.54 acre fenced in pasture with pond, several garden spaces, and short range mountain views. This self-sufficient land would be great for updating or leave it be as a less complex way of living!

















# **Locator Map**





**MORE INFO ONLINE:** 

## **Locator Map**





**MORE INFO ONLINE:** 

# **Satellite Map**





# LISTING REPRESENTATIVE For more information contact:



### Representative

Eric Fowler

Mobile

(828) 508-1264

Office

(828) 477-4248

Email

efowler@mossyoakproperties.com

**Address** 

City / State / Zip

Rutherfordton, NC 28139

| NOTES |  |  |
|-------|--|--|
|       |  |  |
|       |  |  |
|       |  |  |
|       |  |  |
|       |  |  |
|       |  |  |
|       |  |  |
|       |  |  |
|       |  |  |
|       |  |  |
|       |  |  |
|       |  |  |
|       |  |  |
|       |  |  |
|       |  |  |
|       |  |  |
|       |  |  |



| <u>NOTES</u> |   |
|--------------|---|
|              |   |
|              |   |
|              | _ |
|              |   |
|              |   |
|              |   |
|              |   |
|              |   |
|              |   |
|              |   |