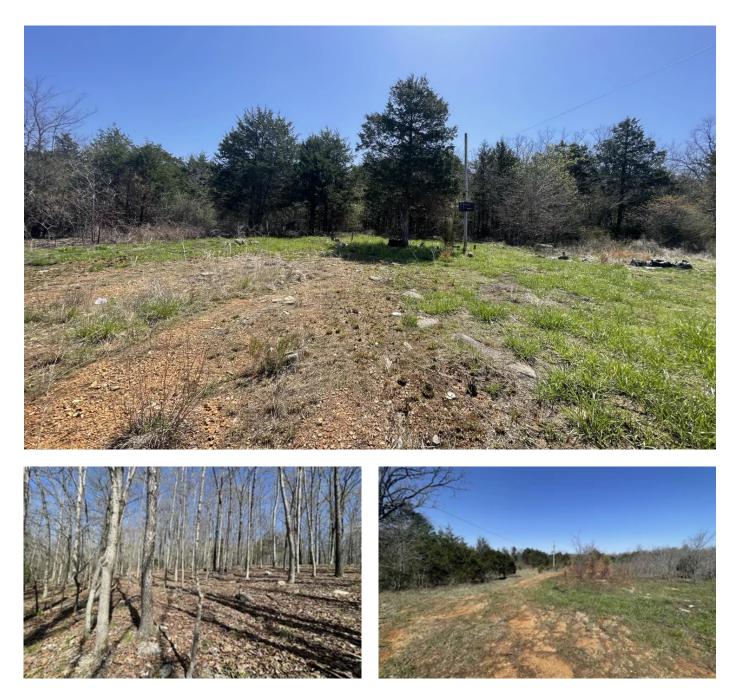

38 +/- Acres, Hunting Land, Wiseman, AR 2200 Honeysuckle Ln Wiseman, AR 72587

\$133,000 38± Acres Izard County

**MORE INFO ONLINE:** 

#### 38 +/- Acres, Hunting Land, Wiseman, AR Wiseman, AR / Izard County

### **PROPERTY DESCRIPTION**

HUNTERS!!! This is it!! Located in Wiseman and ready for you. This property is a great piece for hunting in a great location. Listed with Mossy Oak Properties Strawberry River Land & Homes. Listing agent Jeremy Burns, <u>870-291-7217</u>. Call us today to set up a time to view this property. www.ArkansasLandAndHomes.us