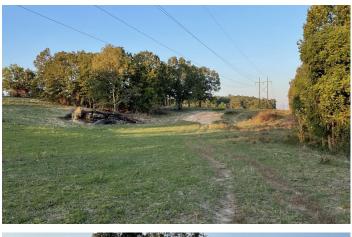

## **PROPERTY DESCRIPTION**

This is an incredible 105 +/- Acres, has a year round creek, a pond, fenced all way around and has some gorgeous house places!! Would make someone a great cattle farm or just a hunting ranch! Lots of Whitetail deer, turkey and the occasional bear! Located on Sutherland drive in Wiseman, AR in Izard County. This will not last long! Listed with Mossy Oak Properties Strawberry River Land & Homes, 870-670-5129. Call Jeremy Burns at 870-291-7217 for more information or to set up a showing!