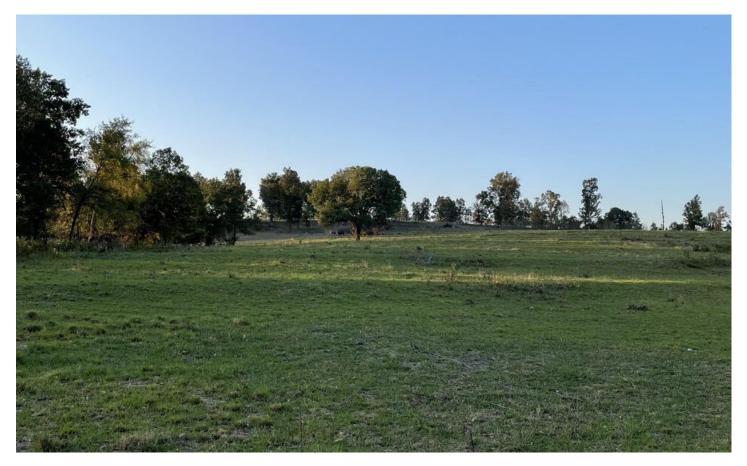

105+/-, Timber, Pasture, Fenced, Pond, Creek, Wiseman, AR, Izard County 0 Sutherland DR Wiseman, AR 72587

**\$262,500** 105 +/- acres Izard County

## **PROPERTY DESCRIPTION**

This is an incredible 105 +/- Acres, has a year round creek, a pond, fenced all way around and has some gorgeous house places!! Would make someone a great cattle farm or just a hunting ranch! Lots of Whitetail deer, turkey and the occasional bear! Located on Sutherland drive in Wiseman, AR in Izard County. This will not last long! Listed with Mossy Oak Properties Strawberry River Land & Homes, 870-670-5129. Call Jeremy Burns at 870-291-7217 for more information or to set up a showing!