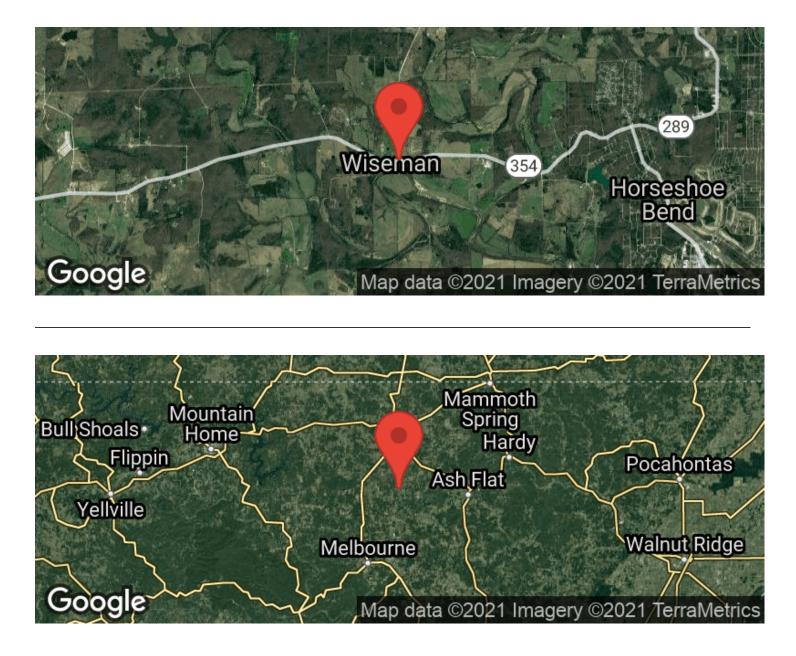

# **Aerial Maps**

Maps are provided for illustration purposes only, the accuracy is not warranted. Parcels on interactive maps are not adjusted to match aerial backgrounds. This information is for reference purposes only and is not a legal document. Data maps contain errors. The seller and seller's agent are making known to all potential buyers that there may be variations between the location of the existing fence lines and the legal description of the deeded property. Seller and seller's agent make no warranties with regard to the location of the fence lines in relationship to the deeded property lines, nor does the Seller make any warranties or representations with regard to the specific acreage contained within the fenced property lines. Seller is selling the property in an "as is" condition, which includes the location of the fences as they exist. Boundaries shown on the accompanying maps are approximate, based on county parcel data. The maps are not to scale. The accuracy of the maps is not guaranteed. Prospective buyers are encouraged to verify fence lines, deeded property lines and acreages using a licensed surveyor at their own expense.