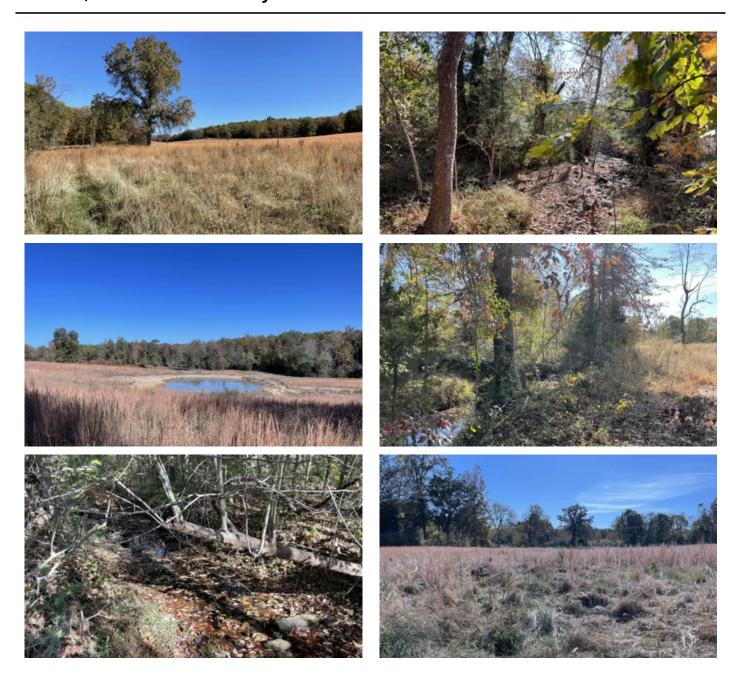

## **PROPERTY DESCRIPTION**

This property has a pond, spring fed creek and mostly pasture. Located near a small town called Franklin, AR in Izard County! Close to several lakes, the White and the Strawberry River and much more. This would make a great farm for someone and it has some nice house places on it! If your interested in looking at this property, call or text Jeremy Burns at 870-291-7217. Listed with Mossy Oak Properties Strawberry River Land & Homes, 870-495-2123. Equal Housing Opportunity. www.ArkansasLandAndHomes.us