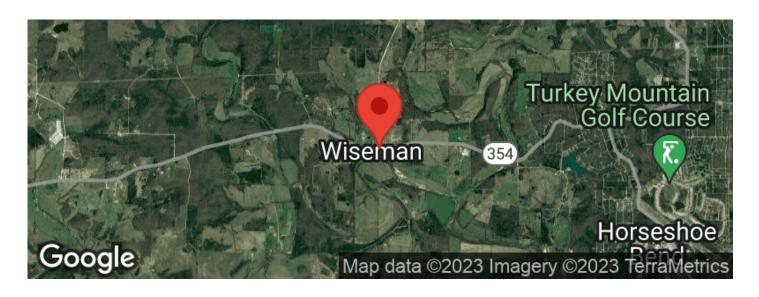

# 105 +/-, Pond, Spring fed Creek, Pasture, Franklin, AR, Izard County Franklin, AR / Arkansas County

## **PROPERTY DESCRIPTION**

This property has a pond, spring fed creek and mostly pasture. Located near a small town called Franklin, AR in Izard County! Close to several lakes, the White and the Strawberry River and much more. This would make a great farm for someone and it has some nice house places on it! If your interested in looking at this property, call or text Jeremy Burns at 870-291-7217. Listed with Mossy Oak Properties Strawberry River Land & Homes, 870-495-2123. Equal Housing Opportunity. www.ArkansasLandAndHomes.us



105 +/-, Pond, Spring fed Creek, Pasture, Franklin, AR, Izard County Franklin, AR / Arkansas County





# **Locator Maps**







## **Aerial Maps**







# 105 +/-, Pond, Spring fed Creek, Pasture, Franklin, AR, Izard County Franklin, AR / Arkansas County

### LISTING REPRESENTATIVE

For more information contact:



### Representative

Pamela Welch

#### Mobile

(870) 897-0700

### Office

(870) 495-2123

### **Email**

pwelch@mossyoakproperties.com

### **Address**

520 N Main

### City / State / Zip

Cave City, AR 72521

| <b>NOTES</b> |  |  |  |
|--------------|--|--|--|
|              |  |  |  |
|              |  |  |  |
|              |  |  |  |
| _            |  |  |  |
|              |  |  |  |
|              |  |  |  |
|              |  |  |  |
|              |  |  |  |



| <u>NOTES</u> |  |  |  |
|--------------|--|--|--|
|              |  |  |  |
|              |  |  |  |
|              |  |  |  |
|              |  |  |  |