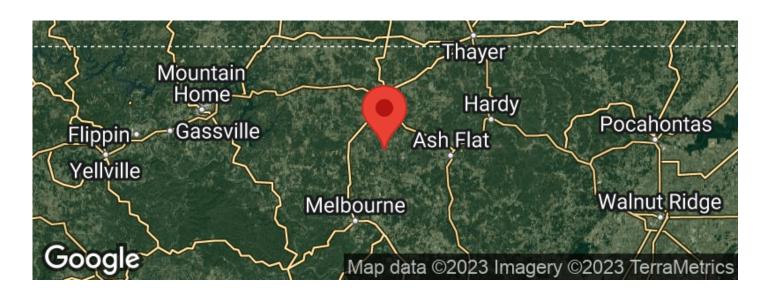

# 105 +/-, Pond, Spring fed Creek, Pasture, Franklin, AR, Izard County Franklin, AR / Arkansas County

## **PROPERTY DESCRIPTION**

This property has a pond, spring fed creek and mostly pasture. Located near a small town called Franklin, AR in Izard County! Close to several lakes, the White and the Strawberry River and much more. This would make a great farm for someone and it has some nice house places on it! If your interested in looking at this property, call or text Jeremy Burns at 870-291-7217. Listed with Mossy Oak Properties Strawberry River Land & Homes, 870-495-2123. Equal Housing Opportunity. www.ArkansasLandAndHomes.us



105 +/-, Pond, Spring fed Creek, Pasture, Franklin, AR, Izard County Franklin, AR / Arkansas County





# **Locator Maps**







## **Aerial Maps**







# 105 +/-, Pond, Spring fed Creek, Pasture, Franklin, AR, Izard County Franklin, AR / Arkansas County

### LISTING REPRESENTATIVE

For more information contact:



### Representative

Pamela Welch

#### Mobile

(870) 897-0700

### Office

(870) 495-2123

### **Email**

pwelch@mossyoakproperties.com

### **Address**

520 N Main

### City / State / Zip

Cave City, AR 72521

| <b>NOTES</b> |  |  |  |
|--------------|--|--|--|
|              |  |  |  |
|              |  |  |  |
|              |  |  |  |
| _            |  |  |  |
|              |  |  |  |
|              |  |  |  |
|              |  |  |  |
|              |  |  |  |



| <u>NOTES</u> |  |  |  |
|--------------|--|--|--|
|              |  |  |  |
|              |  |  |  |
|              |  |  |  |
|              |  |  |  |
|