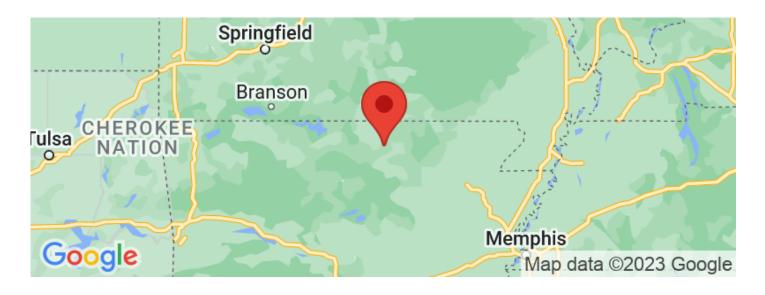

kansas-arkansas/33919/









# 105 +/-, Pond, Spring fed Creek, Pasture, Franklin, AR, Izard County Franklin, AR / Arkansas County

## **PROPERTY DESCRIPTION**

This property has a pond, spring fed creek and mostly pasture. Located near a small town called Franklin, AR in Izard County! Close to several lakes, the White and the Strawberry River and much more. This would make a great farm for someone and it has some nice house places on it! If your interested in looking at this property, call or text Jeremy Burns at 870-291-7217. Listed with Mossy Oak Properties Strawberry River Land & Homes, 870-495-2123. Equal Housing Opportunity. www.ArkansasLandAndHomes.us



105 +/-, Pond, Spring fed Creek, Pasture, Franklin, AR, Izard County Franklin, AR / Arkansas County





# **Locator Maps**







## **Aerial Maps**







# 105 +/-, Pond, Spring fed Creek, Pasture, Franklin, AR, Izard County Franklin, AR / Arkansas County

### LISTING REPRESENTATIVE

For more information contact:



### Representative

Pamela Welch

#### Mobile

(870) 897-0700

### Office

(870) 495-2123

### **Email**

pwelch@mossyoakproperties.com

### **Address**

520 N Main

### City / State / Zip

Cave City, AR 72521

| <b>NOTES</b> |  |  |  |
|--------------|--|--|--|
|              |  |  |  |
|              |  |  |  |
|              |  |  |  |
| _            |  |  |  |
|              |  |  |  |
|              |  |  |  |
|              |  |  |  |
|              |  |  |  |



| <u>NOTES</u> |  |  |  |
|--------------|--|--|--|
|              |  |  |  |
|              |  |  |  |
|              |  |  |  |
|