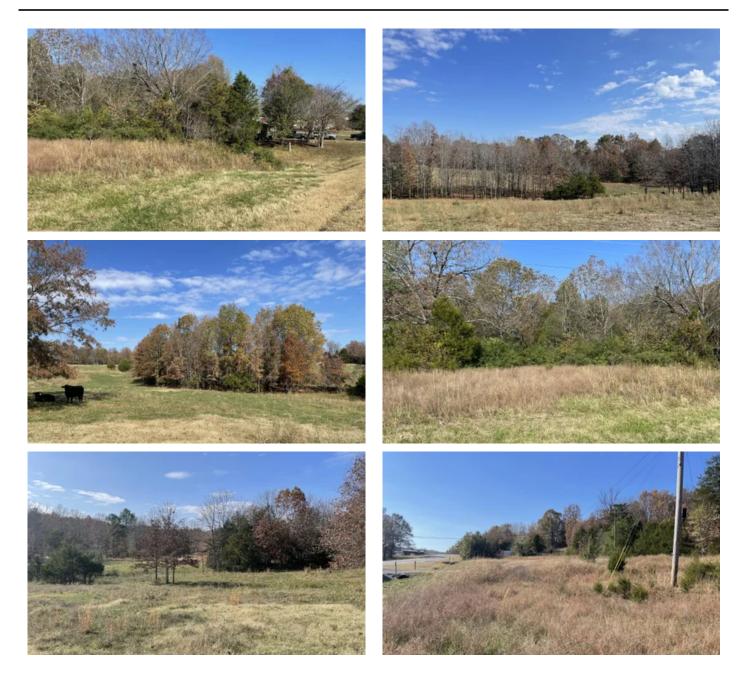

## **PROPERTY DESCRIPTION**

Nice property located just outside of Salem. This property would make a great farm for someone. This is all pasture with about 6 acres of woods. There are 2 ponds on the property, its fenced and cross fenced, electric is on property. You could have a farm and a place to hunt! Lots of deer and turkey on this property! If you want to see this property, schedule an appointment. with Mossy Oak Properties Strawberry River & Home <u>870-495-2123</u>. Listing agent Jeremy Burns, <u>870-291-7217</u>. Equal Housing Opportunity. Call us today to set up a time to view this property. <u>www.ArkansasLandAndHomes.us</u>