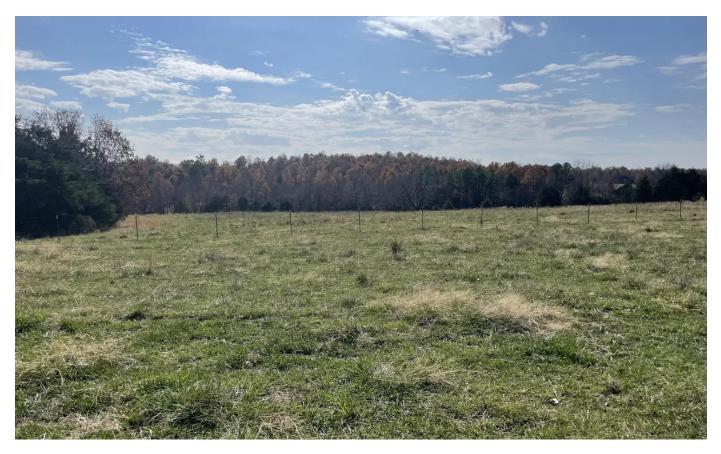

## **PROPERTY DESCRIPTION**

Nice property located just outside of Salem. This property would make a great farm for someone. This is all pasture with about 6 acres of woods. There are 2 ponds on the property, its fenced and cross fenced, electric is on property. You could have a farm and a place to hunt! Lots of deer and turkey on this property! If you want to see this property, schedule an appointment. with Mossy Oak Properties Strawberry River & Home <u>870-495-2123</u>. Listing agent Jeremy Burns, <u>870-291-7217</u>. Equal Housing Opportunity. Call us today to set up a time to view this property. <u>www.ArkansasLandAndHomes.us</u>