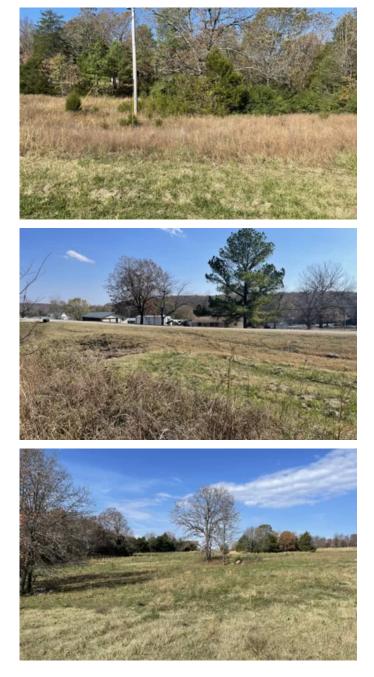

## **PROPERTY DESCRIPTION**

Nice property located just outside of Salem. This property would make a great farm for someone. This is all pasture with about 6 acres of woods. There are 2 ponds on the property, its fenced and cross fenced, electric is on property. You could have a farm and a place to hunt! Lots of deer and turkey on this property! If you want to see this property, schedule an appointment. with Mossy Oak Properties Strawberry River & Home <u>870-495-2123</u>. Listing agent Jeremy Burns, <u>870-291-7217</u>. Equal Housing Opportunity. Call us today to set up a time to view this property. <u>www.ArkansasLandAndHomes.us</u>