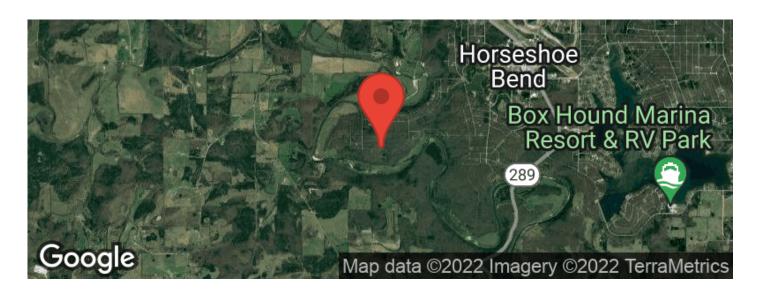

ddress** 

0 Spring St

City, State Zip

Horseshoe Bend, AR 72512

County

**Izard County** 

Type

Hunting Land, Lot

Latitude / Longitude

36.205589 / -91.7858363

Taxes (Annually)

42

Acreage

42

**Price** 

\$169,900

### **Property Website**

https://www.mossyoakproperties.com/property/4 2-acres-hunting-land-horseshoe-bend-ar-izardarkansas/27391/









## **PROPERTY DESCRIPTION**

This is property that is located in the Horseshoe Bend area. This would make a great place to build a house and still have land to hunt on! This is a great location! Listed with Mossy Oak Properties Strawberry River Land & Homes. Listing agent Jeremy Burns, 870-291-7217. Call us today to set up a time to view this property.



**MORE INFO ONLINE:** 









# **Locator Maps**







# **Aerial Maps**







## LISTING REPRESENTATIVE

For more information contact:



### Representative

Jeremy Burns

#### Mobile

(870) 291-7217

#### Office

(870) 670-5129

#### **Email**

jburns@mossyoakproperties.com

#### **Address**

401 W Church Street

### City / State / Zip

Horseshoe Bend, AR 72512

| <b>NOTES</b> |  |  |  |
|--------------|--|--|--|
|              |  |  |  |
| -            |  |  |  |
|              |  |  |  |
|              |  |  |  |
|              |  |  |  |
|              |  |  |  |
|              |  |  |  |
|              |  |  |  |



| <u>NOTES</u> |  |  |  |
|--------------|--|--|--|
|              |  |  |  |
|              |  |  |  |
|              |  |  |  |
|              |  |  |  |
|              |  |  |  |
|              |  |  |  |
|              |  |  |  |
|