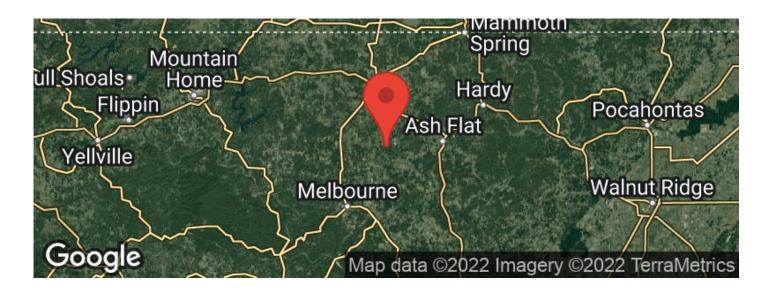

ress** 

0 Spring St

City, State Zip

Horseshoe Bend, AR 72512

County

**Izard County** 

Type

Hunting Land, Lot

Latitude / Longitude

36.205589 / -91.7858363

Taxes (Annually)

42

Acreage

42

**Price** 

\$169,900

### **Property Website**

https://www.mossyoakproperties.com/property/4 2-acres-hunting-land-horseshoe-bend-ar-izardarkansas/27391/









## **PROPERTY DESCRIPTION**

This is property that is located in the Horseshoe Bend area. This would make a great place to build a house and still have land to hunt on! This is a great location! Listed with Mossy Oak Properties Strawberry River Land & Homes. Listing agent Jeremy Burns, 870-291-7217. Call us today to set up a time to view this property.



**MORE INFO ONLINE:** 









# **Locator Maps**







# **Aerial Maps**







## LISTING REPRESENTATIVE

For more information contact:



### Representative

Jeremy Burns

#### Mobile

(870) 291-7217

#### Office

(870) 670-5129

#### **Email**

jburns@mossyoakproperties.com

#### **Address**

401 W Church Street

### City / State / Zip

Horseshoe Bend, AR 72512

| <b>NOTES</b> |  |  |  |
|--------------|--|--|--|
|              |  |  |  |
| -            |  |  |  |
|              |  |  |  |
|              |  |  |  |
|              |  |  |  |
|              |  |  |  |
|              |  |  |  |
|              |  |  |  |



| <u>NOTES</u> |  |  |  |
|--------------|--|--|--|
|              |  |  |  |
|              |  |  |  |
|              |  |  |  |
|              |  |  |  |
|              |  |  |  |
|              |  |  |  |
|              |  |  |  |
|