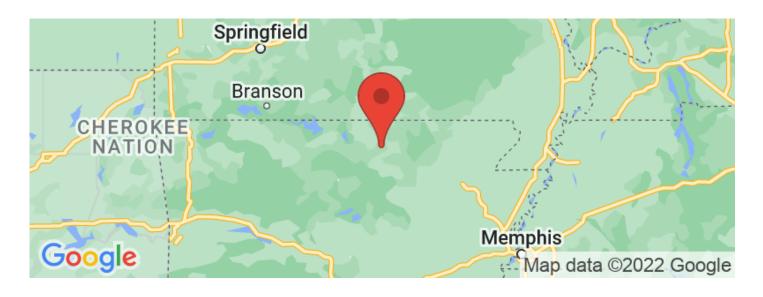

## **SUMMARY**

**Address** 

0 Spring St

City, State Zip

Horseshoe Bend, AR 72512

County

**Izard County** 

Type

Hunting Land, Lot

Latitude / Longitude

36.205589 / -91.7858363

Taxes (Annually)

42

Acreage

42

**Price** 

\$169,900

### **Property Website**

https://www.mossyoakproperties.com/property/4 2-acres-hunting-land-horseshoe-bend-ar-izardarkansas/27391/









## **PROPERTY DESCRIPTION**

This is property that is located in the Horseshoe Bend area. This would make a great place to build a house and still have land to hunt on! This is a great location! Listed with Mossy Oak Properties Strawberry River Land & Homes. Listing agent Jeremy Burns, 870-291-7217. Call us today to set up a time to view this property.



**MORE INFO ONLINE:** 









# **Locator Maps**







# **Aerial Maps**







## LISTING REPRESENTATIVE

For more information contact:



### Representative

Jeremy Burns

#### Mobile

(870) 291-7217

#### Office

(870) 670-5129

#### **Email**

jburns@mossyoakproperties.com

#### **Address**

401 W Church Street

### City / State / Zip

Horseshoe Bend, AR 72512

| <b>NOTES</b> |  |  |  |
|--------------|--|--|--|
|              |  |  |  |
| -            |  |  |  |
|              |  |  |  |
|              |  |  |  |
|              |  |  |  |
|              |  |  |  |
|              |  |  |  |
|              |  |  |  |



| <u>NOTES</u> |  |  |  |
|--------------|--|--|--|
|              |  |  |  |
|              |  |  |  |
|              |  |  |  |
|              |  |  |  |
|              |  |  |  |
|              |  |  |  |
|