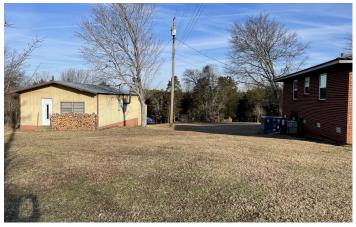

# **PROPERTY DESCRIPTION**

This is a nice, brick home located just minutes from the White River and minutes from school. This home is very clean, sitting on 1.7 +/- acres in a great location with 3 nice size out buildings for storage, fenced yard and very reasonable utility bills. This home has a metal roof, a pantry and a paved driveway. There are several nice features with this home and land. Located in Calico Rock in Izard County. This would make a nice starter home or a great retirement home! Listed with Mossy Oak Properties Strawberry River Land & Homes, 870-495-2123. Equal Housing Opportunity. Call Jeremy Burns at 870-291-7217 to set up a time to see this home.