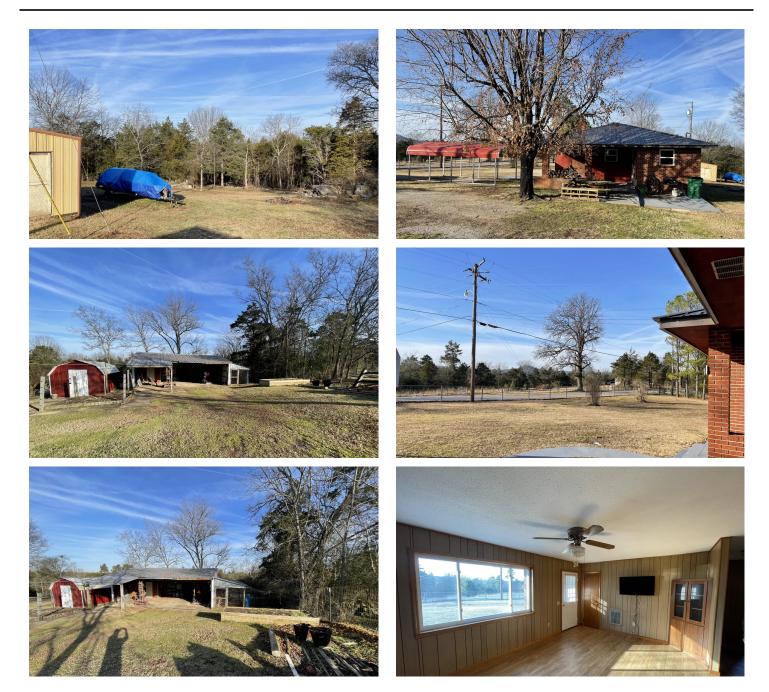

# **PROPERTY DESCRIPTION**

This is a nice, brick home located just minutes from the White River and minutes from school. This home is very clean, sitting on 1.7 +/- acres in a great location with 3 nice size out buildings for storage, fenced yard and very reasonable utility bills. This home has a metal roof, a pantry and a paved driveway. There are several nice features with this home and land. Located in Calico Rock in Izard County. This would make a nice starter home or a great retirement home! Listed with Mossy Oak Properties Strawberry River Land & Homes, 870-495-2123. Equal Housing Opportunity. Call Jeremy Burns at 870-291-7217 to set up a time to see this home.