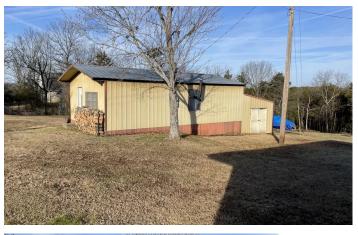

# **PROPERTY DESCRIPTION**

This is a nice, brick home located just minutes from the White River and minutes from school. This home is very clean, sitting on 1.7 +/- acres in a great location with 3 nice size out buildings for storage, fenced yard and very reasonable utility bills. This home has a metal roof, a pantry and a paved driveway. There are several nice features with this home and land. Located in Calico Rock in Izard County. This would make a nice starter home or a great retirement home! Listed with Mossy Oak Properties Strawberry River Land & Homes, 870-495-2123. Equal Housing Opportunity. Call Jeremy Burns at 870-291-7217 to set up a time to see this home.