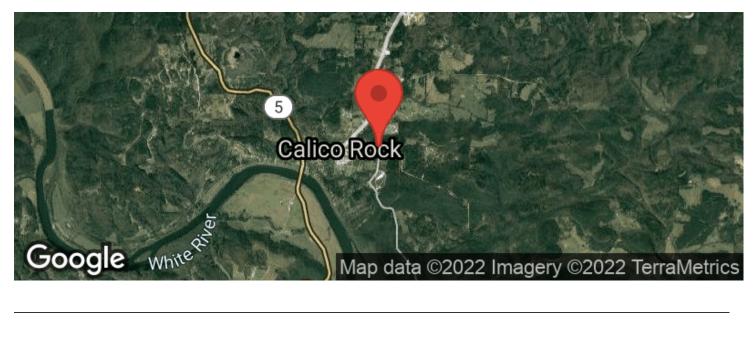

# **Aerial Maps**

### 3 Bed 1.5 Bath, Brick House, Calico Rock, AR Calico Rock, AR / Izard County

# **SUMMARY**

Address 435 E 1st st

**City, State Zip** Calico Rock, AR 72519

**County** Izard County

**Type** Residential Property

Latitude / Longitude 36.1197287 / -92.1286644

**Taxes (Annually)** 246

**Dwelling Square Feet** 1144