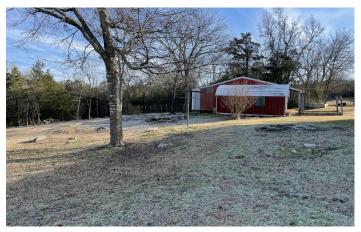

# **PROPERTY DESCRIPTION**

This is a nice, brick home located just minutes from the White River and minutes from school. This home is very clean, sitting on 1.7 +/- acres in a great location with 3 nice size out buildings for storage, fenced yard and very reasonable utility bills. This home has a metal roof, a pantry and a paved driveway. There are several nice features with this home and land. Located in Calico Rock in Izard County. This would make a nice starter home or a great retirement home! Listed with Mossy Oak Properties Strawberry River Land & Homes, 870-495-2123. Equal Housing Opportunity. Call Jeremy Burns at 870-291-7217 to set up a time to see this home.