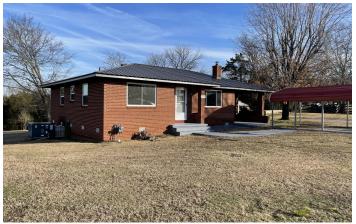

# **PROPERTY DESCRIPTION**

This is a nice, brick home located just minutes from the White River and minutes from school. This home is very clean, sitting on 1.7 +/- acres in a great location with 3 nice size out buildings for storage, fenced yard and very reasonable utility bills. This home has a metal roof, a pantry and a paved driveway. There are several nice features with this home and land. Located in Calico Rock in Izard County. This would make a nice starter home or a great retirement home! Listed with Mossy Oak Properties Strawberry River Land & Homes, 870-495-2123. Equal Housing Opportunity. Call Jeremy Burns at 870-291-7217 to set up a time to see this home.