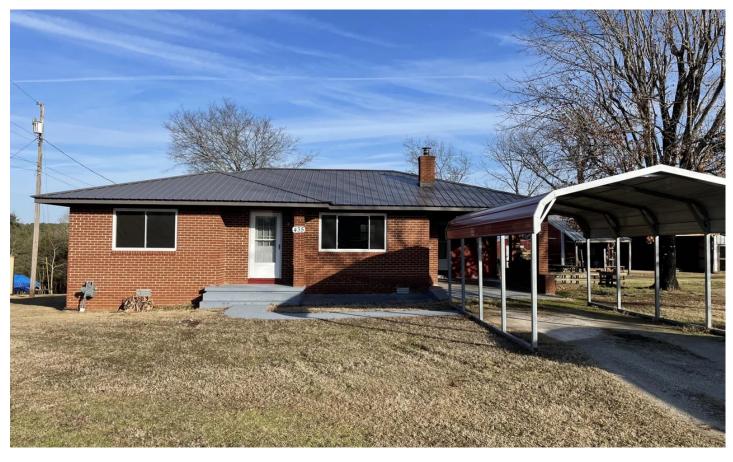

3 Bed 1.5 Bath, Brick House, Calico Rock, AR 435 E 1st st Calico Rock, AR 72519

**\$149,900** 1.700 +/- acres Izard County

# **PROPERTY DESCRIPTION**

This is a nice, brick home located just minutes from the White River and minutes from school. This home is very clean, sitting on 1.7 +/- acres in a great location with 3 nice size out buildings for storage, fenced yard and very reasonable utility bills. This home has a metal roof, a pantry and a paved driveway. There are several nice features with this home and land. Located in Calico Rock in Izard County. This would make a nice starter home or a great retirement home! Listed with Mossy Oak Properties Strawberry River Land & Homes, 870-495-2123. Equal Housing Opportunity. Call Jeremy Burns at 870-291-7217 to set up a time to see this home.