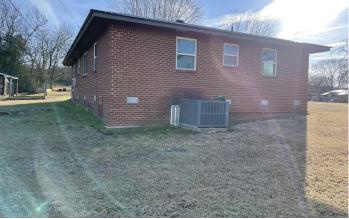

# **PROPERTY DESCRIPTION**

This is a nice, brick home located just minutes from the White River and minutes from school. This home is very clean, sitting on 1.7 +/- acres in a great location with 3 nice size out buildings for storage, fenced yard and very reasonable utility bills. This home has a metal roof, a pantry and a paved driveway. There are several nice features with this home and land. Located in Calico Rock in Izard County. This would make a nice starter home or a great retirement home! Listed with Mossy Oak Properties Strawberry River Land & Homes, 870-495-2123. Equal Housing Opportunity. Call Jeremy Burns at 870-291-7217 to set up a time to see this home.