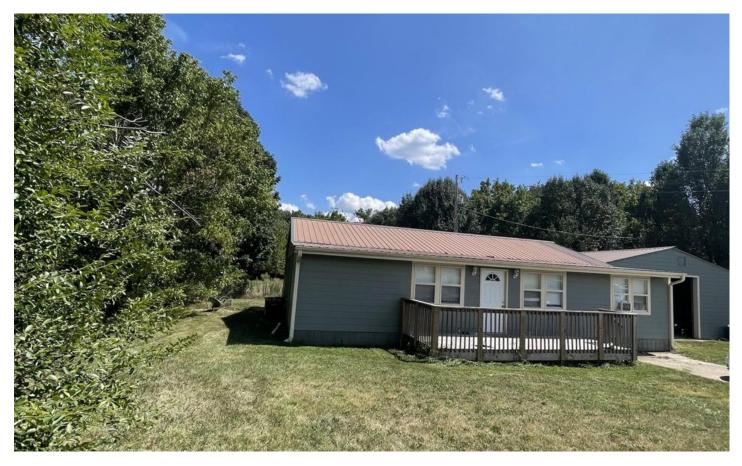

Nice house, 1935 +/- Sq Ft, Izard County, Franklin, Arkansas 126 E. 1st Street Franklin, AR 72536

**\$105,000** 0.250 +/- acres Izard County

### Nice house, 1935 +/- Sq Ft, Izard County, Franklin, Arkansas Franklin, AR / Izard County

## **PROPERTY DESCRIPTION**

This is a cute 3 bedroom, 2 bath house that has been remodeled in the last 5 years. This home is open with lots of room to grow and spread out! Location is in Franklin, Arkansas in Izard County. Central heat and air, NAEC for electric which also offer the fiber for internet, city water and a metal roof! When you walk into this home you have a large room that could be a sitting room, 2 bedrooms off of that with one being a master, you walk into the living room, kitchen then back into a sunroom/dining room, then you have a room off the back and another room that is a laundry room/pantry. Down the hall you have 2 bedrooms and a bath. This home is ready to move into! There is a large shop attached to the house! Highway frontage! Listed with Mossy Oak Properties Strawberry River Land & Homes, 870-670-5129. Call Jeremy Burns at 870-291-7217 to set up a time to see this home!