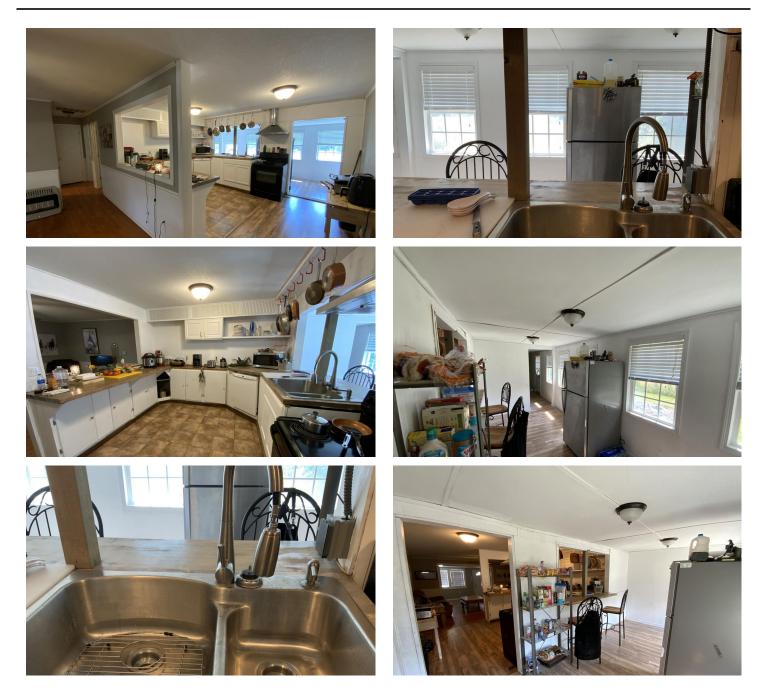

## **PROPERTY DESCRIPTION**

This is a cute 3 bedroom, 2 bath house that has been remodeled in the last 5 years. This home is open with lots of room to grow and spread out! Location is in Franklin, Arkansas in Izard County. Central heat and air, NAEC for electric which also offer the fiber for internet, city water and a metal roof! When you walk into this home you have a large room that could be a sitting room, 2 bedrooms off of that with one being a master, you walk into the living room, kitchen then back into a sunroom/dining room, then you have a room off the back and another room that is a laundry room/pantry. Down the hall you have 2 bedrooms and a bath. This home is ready to move into! There is a large shop attached to the house! Highway frontage! Listed with Mossy Oak Properties Strawberry River Land & Homes, 870-670-5129. Call Jeremy Burns at 870-291-7217 to set up a time to see this home!