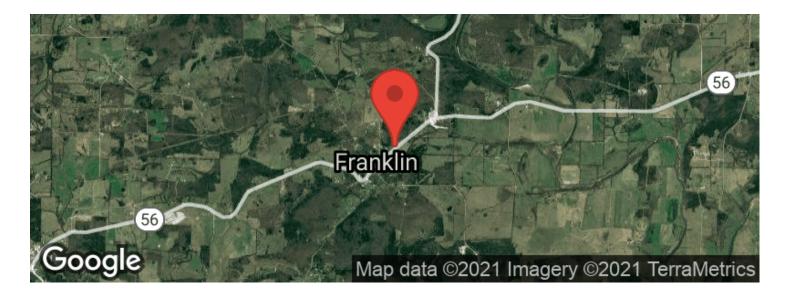

# **Aerial Maps**

## **SUMMARY**

Address 126 E. 1st Street

**City, State Zip** Franklin, AR 72536

**County** Izard County

**Type** Residential Property

Latitude / Longitude 36.1723439 / -91.7726315

**Taxes (Annually)** 732

**Dwelling Square Feet** 1935