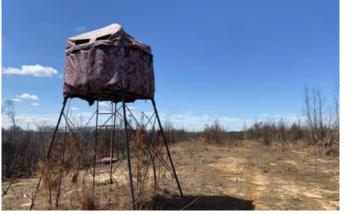

# **PROPERTY DESCRIPTION**

Excellent hunting property less than 30 minutes from Auburn and only 45 minutes from Columbus! This +/- 175 acre tract is 7 miles north of Hurtsboro along Highway 51. Approximately 138 acres was planted in genetically improved loblolly pine seedlings in January with the remainder of the acreage being in mature hardwoods along the drains. These drainages provide excellent travel corridors for wildlife across the tract. The newly planted pine plantation will provide excellent cover for wildlife for many years as well as a return on your investment as it grows into merchantable timber. A road and trail system is already established throughout the property providing excellent access. By establishing a few new food plots in strategic locations, this tract will have it all - year round food, bedding cover, and travel corridors. The seller is willing to subdivide into 50-75 acre parcels. Contact J.C. Lester at <u>334-748-1733</u> for more details or to schedule a showing.