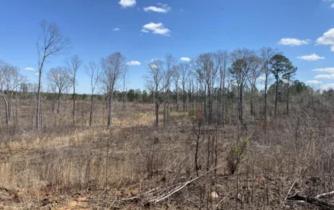

# **PROPERTY DESCRIPTION**

Excellent hunting property less than 30 minutes from Auburn and only 45 minutes from Columbus! This +/- 175 acre tract is 7 miles north of Hurtsboro along Highway 51. Approximately 138 acres was planted in genetically improved loblolly pine seedlings in January with the remainder of the acreage being in mature hardwoods along the drains. These drainages provide excellent travel corridors for wildlife across the tract. The newly planted pine plantation will provide excellent cover for wildlife for many years as well as a return on your investment as it grows into merchantable timber. A road and trail system is already established throughout the property providing excellent access. By establishing a few new food plots in strategic locations, this tract will have it all - year round food, bedding cover, and travel corridors. The seller is willing to subdivide into 50-75 acre parcels. Contact J.C. Lester at <u>334-748-1733</u> for more details or to schedule a showing.