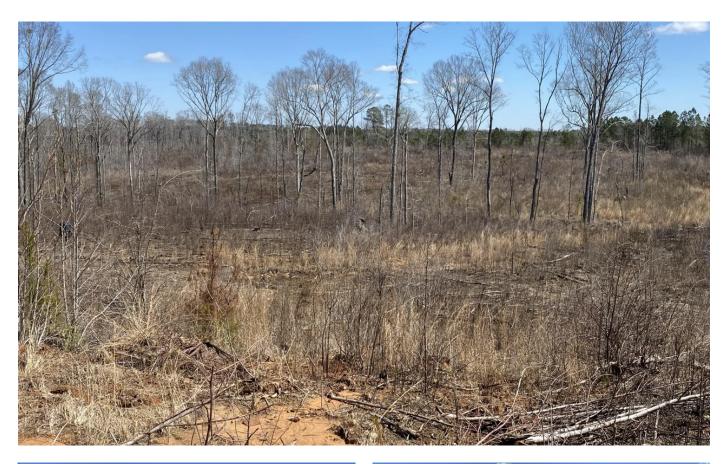

# **PROPERTY DESCRIPTION**

Excellent hunting property less than 30 minutes from Auburn and only 45 minutes from Columbus! This +/- 175 acre tract is 7 miles north of Hurtsboro along Highway 51. Approximately 138 acres was planted in genetically improved loblolly pine seedlings in January with the remainder of the acreage being in mature hardwoods along the drains. These drainages provide excellent travel corridors for wildlife across the tract. The newly planted pine plantation will provide excellent cover for wildlife for many years as well as a return on your investment as it grows into merchantable timber. A road and trail system is already established throughout the property providing excellent access. By establishing a few new food plots in strategic locations, this tract will have it all - year round food, bedding cover, and travel corridors. The seller is willing to subdivide into 50-75 acre parcels. Contact J.C. Lester at <u>334-748-1733</u> for more details or to schedule a showing.