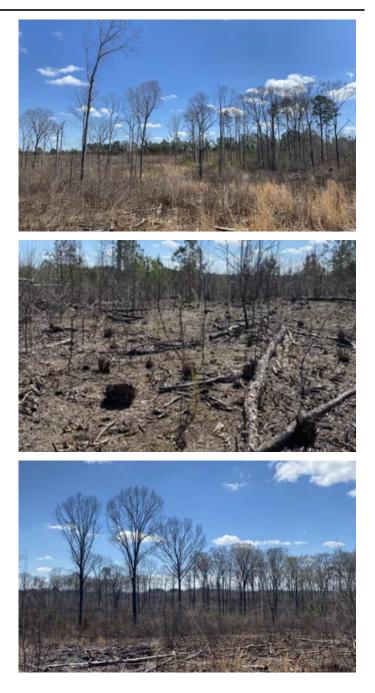

# **PROPERTY DESCRIPTION**

Excellent hunting property less than 30 minutes from Auburn and only 45 minutes from Columbus! This +/- 175 acre tract is 7 miles north of Hurtsboro along Highway 51. Approximately 138 acres was planted in genetically improved loblolly pine seedlings in January with the remainder of the acreage being in mature hardwoods along the drains. These drainages provide excellent travel corridors for wildlife across the tract. The newly planted pine plantation will provide excellent cover for wildlife for many years as well as a return on your investment as it grows into merchantable timber. A road and trail system is already established throughout the property providing excellent access. By establishing a few new food plots in strategic locations, this tract will have it all - year round food, bedding cover, and travel corridors. The seller is willing to subdivide into 50-75 acre parcels. Contact J.C. Lester at <u>334-748-1733</u> for more details or to schedule a showing.