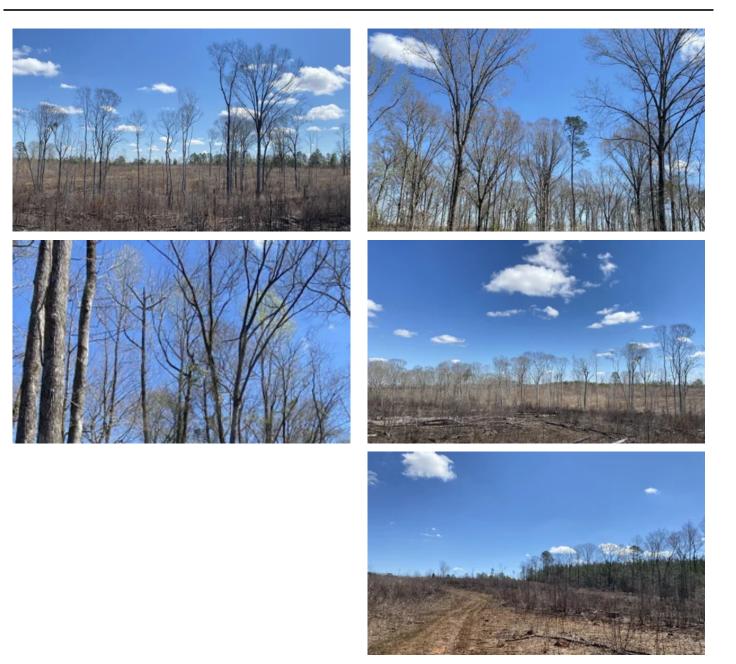

# **PROPERTY DESCRIPTION**

Excellent hunting property less than 30 minutes from Auburn and only 45 minutes from Columbus! This +/- 175 acre tract is 7 miles north of Hurtsboro along Highway 51. Approximately 138 acres was planted in genetically improved loblolly pine seedlings in January with the remainder of the acreage being in mature hardwoods along the drains. These drainages provide excellent travel corridors for wildlife across the tract. The newly planted pine plantation will provide excellent cover for wildlife for many years as well as a return on your investment as it grows into merchantable timber. A road and trail system is already established throughout the property providing excellent access. By establishing a few new food plots in strategic locations, this tract will have it all - year round food, bedding cover, and travel corridors. The seller is willing to subdivide into 50-75 acre parcels. Contact J.C. Lester at <u>334-748-1733</u> for more details or to schedule a showing.