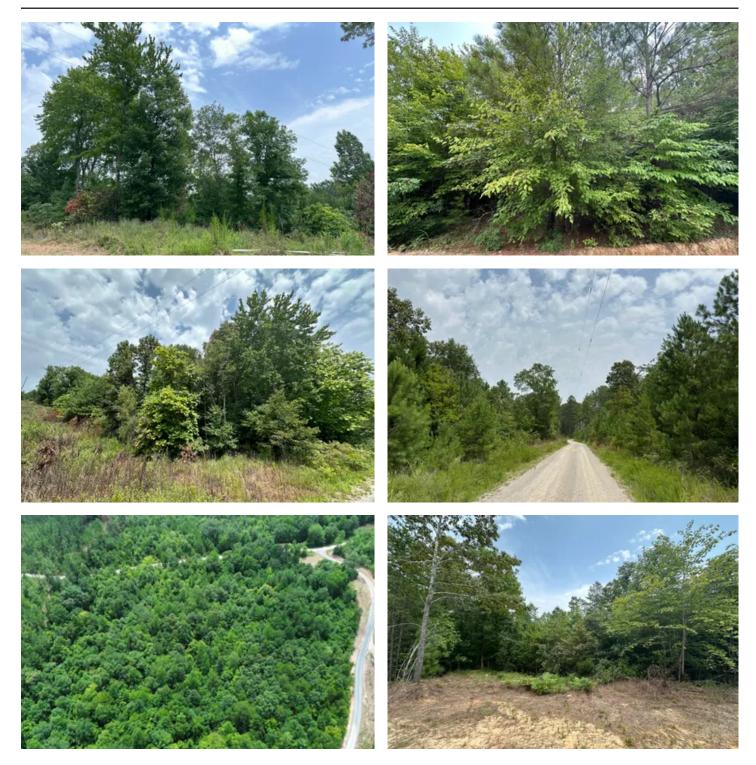

#### 14+/- Acre Unrestricted Property Close to Smith Lake and Bankhead National Forest

Unlock the possibilities with this versatile 14+/- acre tract, offering unrestricted use, complete with county road access and available utilities. Perfect for building your dream home, a getaway cabin, or multiple dwellings, this property is ideally positioned just off the Sipsey River arm of Smith Lake.

Only 8 miles from the nearest public boat ramp at Smith Lake and less than a 5-minute drive from the adventure-rich Bankhead National Forest, this property promises a life close to nature with ample opportunities for water sports, hiking, and hunting.