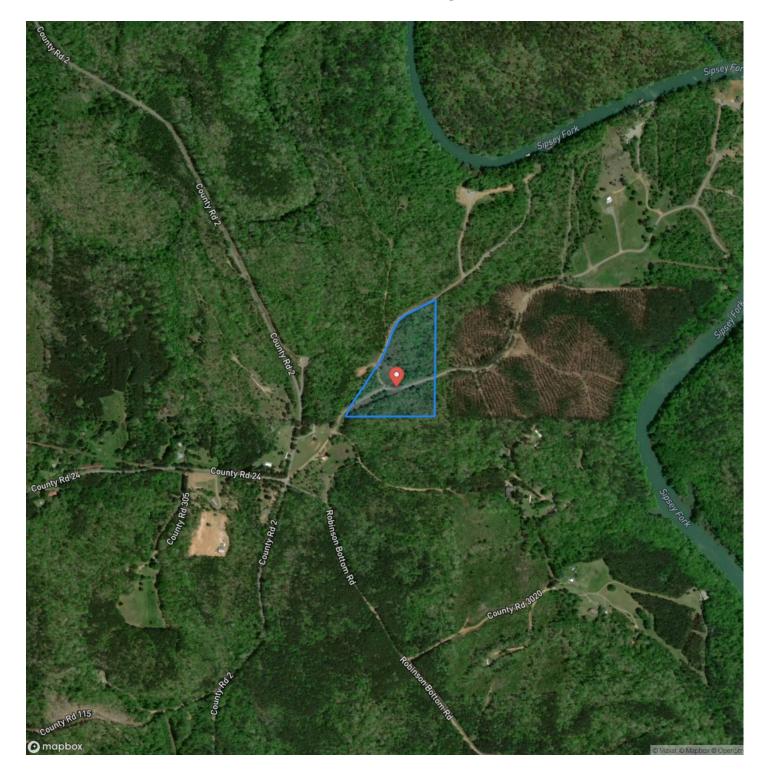

st off the Sipsey River arm of Smith Lake.

Only 8 miles from the nearest public boat ramp at Smith Lake and less than a 5-minute drive from the adventure-rich Bankhead National Forest, this property promises a life close to nature with ample opportunities for water sports, hiking, and hunting.

Situated approximately 21 miles from Haleyville, 38 miles to Cullman, and 70 miles from the urban centers of Huntsville and Birmingham, making it an excellent choice for those seeking both seclusion and accessibility.

For more information contact Austin Littrell today at 256.460.1875 or email at alittrell@mossyoakproperties.com



### **MORE INFO ONLINE:**





## MORE INFO ONLINE:

# **Locator Map**





## **MORE INFO ONLINE:**

## **Locator Map**





## **MORE INFO ONLINE:**

# Satellite Map





## **MORE INFO ONLINE:**

#### LISTING REPRESENTATIVE For more information contact:



<u>NOTES</u>

#### Representative

Austin Littrell

**Mobile** (256) 460-1875

**Office** (256) 460-1875

Email alittrell@mossyoakproperties.com

Address 1229 Hwy 72 East

**City / State / Zip** Tuscumbia, AL 35674



## **MORE INFO ONLINE:**



## MORE INFO ONLINE:

## **DISCLAIMERS**

Information in this brochure is provided solely for information purposes and does not constitute an offer to sell or advertise real estate outside the states in which broker or agent licensed. The information presented has been obtained from sources deemed to be reliable, but is not guaranteed or warranted by the agent, broker, or the sellers of these properties. This offering is subject to errors, omissions, prior sa