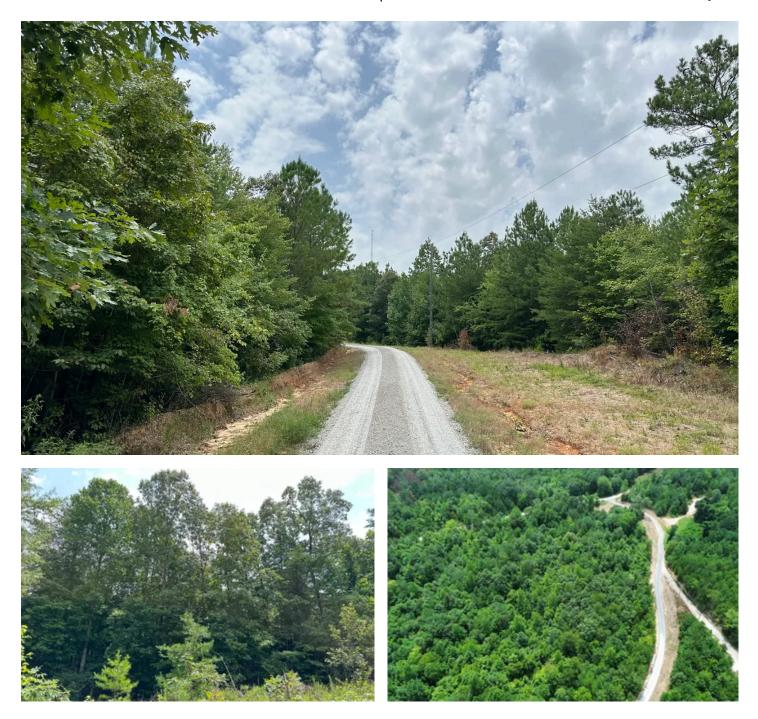

#### 14+/- Acre Unrestricted Property Close to Smith Lake and Bankhead National Forest

Unlock the possibilities with this versatile 14+/- acre tract, offering unrestricted use, complete with county road access and available utilities. Perfect for building your dream home, a getaway cabin, or multiple dwellings, this property is ideally positioned just off the Sipsey River arm of Smith Lake.

Only 8 miles from the nearest public boat ramp at Smith Lake and less than a 5-minute drive from the adventure-rich Bankhead National Forest, this property promises a life close to nature with ample opportunities for water sports, hiking, and hunting.