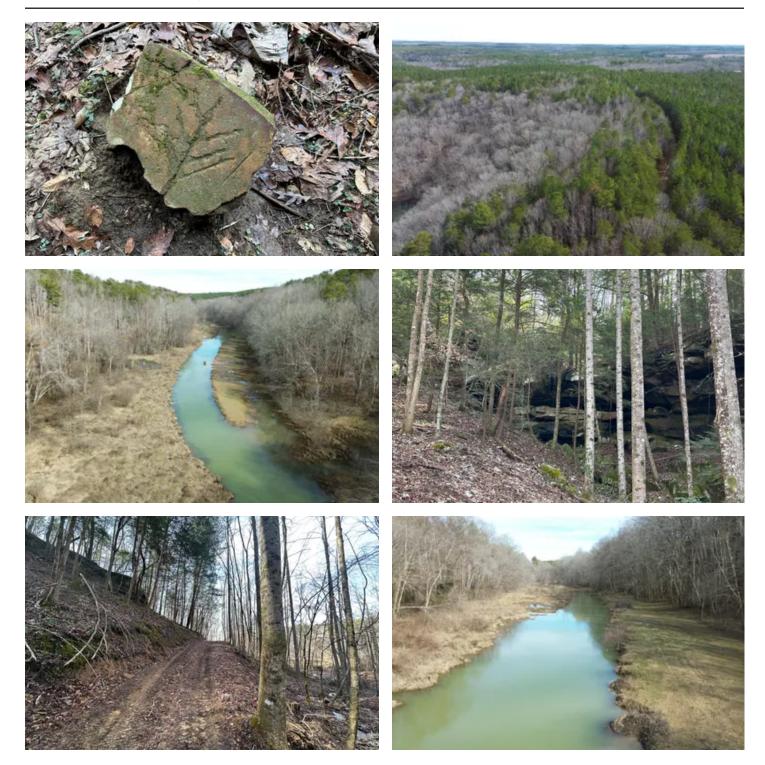

#### Buttahatchee Riverfront Gem: A Nature Lover's Paradise

This exceptional property along the Buttahatchee River, easily reached from US HWY 278, presents a rare opportunity to own a piece of the great outdoors. It offers not just one, but multiple prime sites for building, each with its own unique and stunning river view, and two of these have been pre-approved for septic, paving the way for your dream riverside home.

The landscape is a wildlife sanctuary, providing an excellent locale for hunting enthusiasts with a rich population of whitetail deer and wild turkey. Anglers will delight in the great fishing the river has to offer, making every day an opportunity for a new adventure.

Beyond its utility and recreation potential, the property is a treasure trove of natural beauty. From the awe-inspiring cave bluff shelters to a captivating waterfall, the land's features make it a picturesque escape. Towering hardwoods along the river's edge enhance the sense of seclusion and connection to nature.

Imagine your life here, where the peace and tranquility of riverfront living merge with the excitement of outdoor activities right in your backyard. This Buttahatchee Riverfront property is more than just land; it's a lifestyle waiting to be embraced.