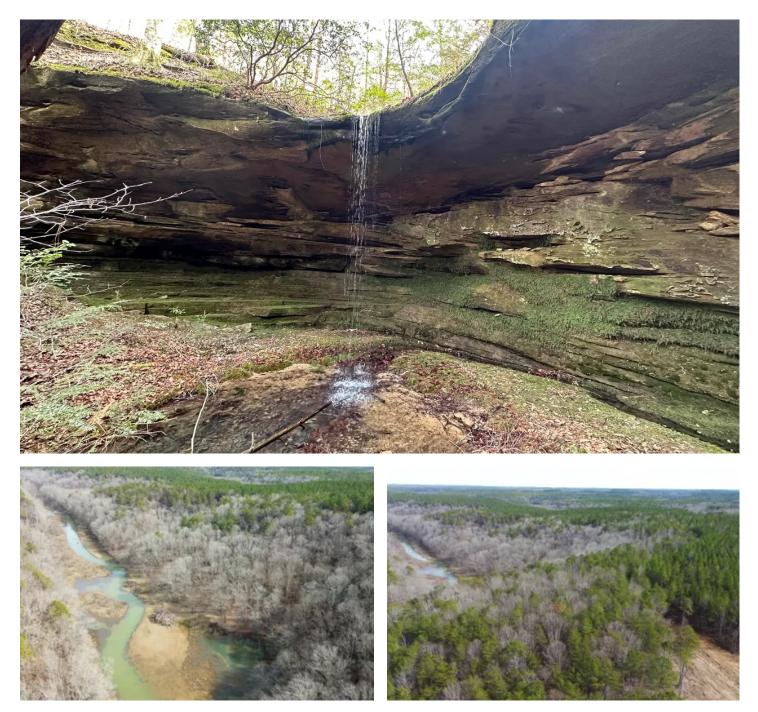

Beyond its utility and recreation potential, the property is a treasure trove of natural beauty. From the awe-inspiring cave bluff shelters to a captivating waterfall, the land's features make it a picturesque escape. Towering hardwoods along the river's edge enhance the sense of seclusion and connection to nature.