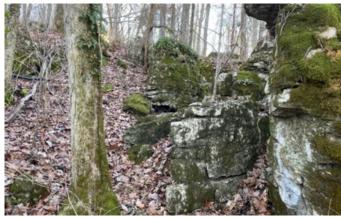

### **PROPERTY DESCRIPTION**

Beautiful 18-acre mountainside tract conveniently located less than a 1-hour drive from both Huntsville and the Shoals. This tract consists of mature hardwood timber and provides great views of the surrounding mountain tops. Wild game are plentiful with deer signs covering the property. World-class whitetail deer are harvested annually within minutes of this property in all directions, with the famous Bankhead National Forest being located less than half a mile to the south and west. This property is also less than two minutes drive from Moulton's Deer Run Golf Course. This is a great opportunity to own a small piece of paradise with the vast and scenic Bankhead Forest only minutes away.