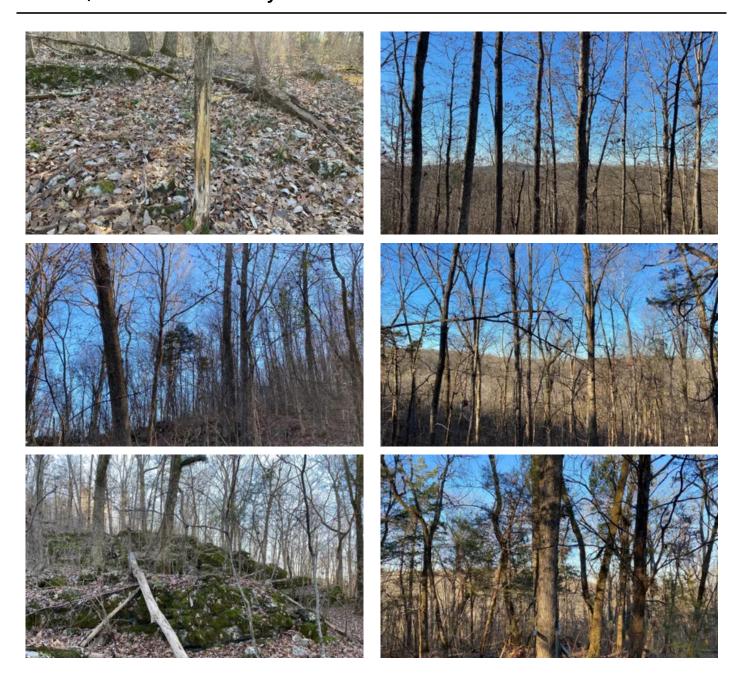

### **PROPERTY DESCRIPTION**

Beautiful 18-acre mountainside tract conveniently located less than a 1-hour drive from both Huntsville and the Shoals. This tract consists of mature hardwood timber and provides great views of the surrounding mountain tops. Wild game are plentiful with deer signs covering the property. World-class whitetail deer are harvested annually within minutes of this property in all directions, with the famous Bankhead National Forest being located less than half a mile to the south and west. This property is also less than two minutes drive from Moulton's Deer Run Golf Course. This is a great opportunity to own a small piece of paradise with the vast and scenic Bankhead Forest only minutes away.