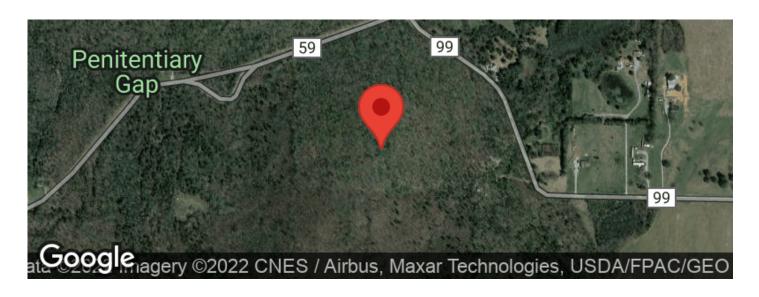

ve from both Huntsville and the Shoals. This tract consists of mature hardwood timber and provides great views of the surrounding mountain tops. Wild game are plentiful with deer signs covering the property. World-class whitetail deer are harvested annually within minutes of this property in all directions, with the famous Bankhead National Forest being located less than half a mile to the south and west. This property is also less than two minutes drive from Moulton's Deer Run Golf Course. This is a great opportunity to own a small piece of paradise with the vast and scenic Bankhead Forest only minutes away.

Contact Austin Littrell at <u>256-460-1875</u> for more information or to schedule a private showing.



**MORE INFO ONLINE:** 





### **Locator Maps**







### **Aerial Maps**







#### LISTING REPRESENTATIVE

For more information contact:



Representative

**Austin Littrell** 

Mobile

(256) 460-1875

Office

(256) 460-1875

**Email** 

alittrell@mossyoakproperties.com

**Address** 

1229 Hwy 72 East

City / State / Zip

Tuscumbia, AL 35674

| <b>NOTES</b> |  |  |  |
|--------------|--|--|--|
|              |  |  |  |
|              |  |  |  |
|              |  |  |  |
| _            |  |  |  |
|              |  |  |  |
|              |  |  |  |
|              |  |  |  |
|              |  |  |  |



**MORE INFO ONLINE:** 

| <u>NOTES</u> |  |  |   |
|--------------|--|--|---|
|              |  |  |   |
|              |  |  |   |
|              |  |  |   |
|              |  |  |   |
|              |  |  |   |
|              |  |  |   |
|              |  |  |