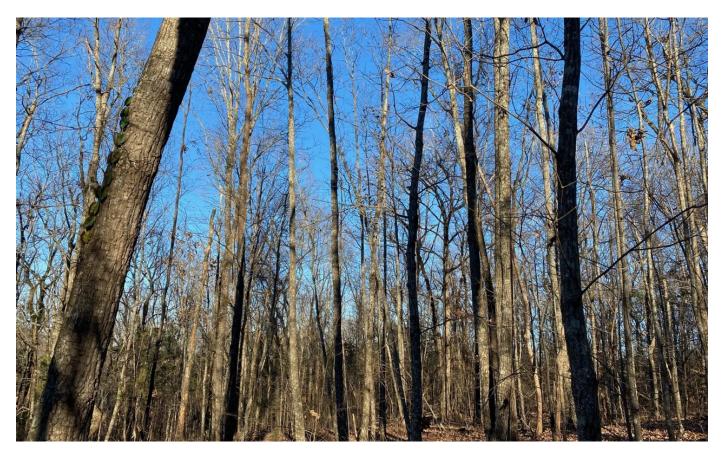

### **PROPERTY DESCRIPTION**

Beautiful 18-acre mountainside tract conveniently located less than a 1-hour drive from both Huntsville and the Shoals. This tract consists of mature hardwood timber and provides great views of the surrounding mountain tops. Wild game are plentiful with deer signs covering the property. World-class whitetail deer are harvested annually within minutes of this property in all directions, with the famous Bankhead National Forest being located less than half a mile to the south and west. This property is also less than two minutes drive from Moulton's Deer Run Golf Course. This is a great opportunity to own a small piece of paradise with the vast and scenic Bankhead Forest only minutes away.