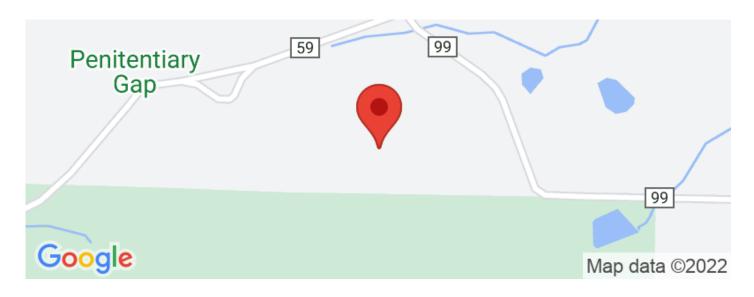

ated less than a 1-hour drive from both Huntsville and the Shoals. This tract consists of mature hardwood timber and provides great views of the surrounding mountain tops. Wild game are plentiful with deer signs covering the property. World-class whitetail deer are harvested annually within minutes of this property in all directions, with the famous Bankhead National Forest being located less than half a mile to the south and west. This property is also less than two minutes drive from Moulton's Deer Run Golf Course. This is a great opportunity to own a small piece of paradise with the vast and scenic Bankhead Forest only minutes away.

Contact Austin Littrell at <u>256-460-1875</u> for more information or to schedule a private showing.



**MORE INFO ONLINE:** 





### **Locator Maps**







### **Aerial Maps**







#### LISTING REPRESENTATIVE

For more information contact:



Representative

**Austin Littrell** 

Mobile

(256) 460-1875

Office

(256) 460-1875

**Email** 

alittrell@mossyoakproperties.com

**Address** 

1229 Hwy 72 East

City / State / Zip

Tuscumbia, AL 35674

| <b>NOTES</b> |  |  |  |
|--------------|--|--|--|
|              |  |  |  |
|              |  |  |  |
|              |  |  |  |
| _            |  |  |  |
|              |  |  |  |
|              |  |  |  |
|              |  |  |  |
|              |  |  |  |



**MORE INFO ONLINE:** 

| <u>NOTES</u> |  |  |   |
|--------------|--|--|---|
|              |  |  |   |
|              |  |  |   |
|              |  |  |   |
|              |  |  |   |
|              |  |  |   |
|              |  |  |