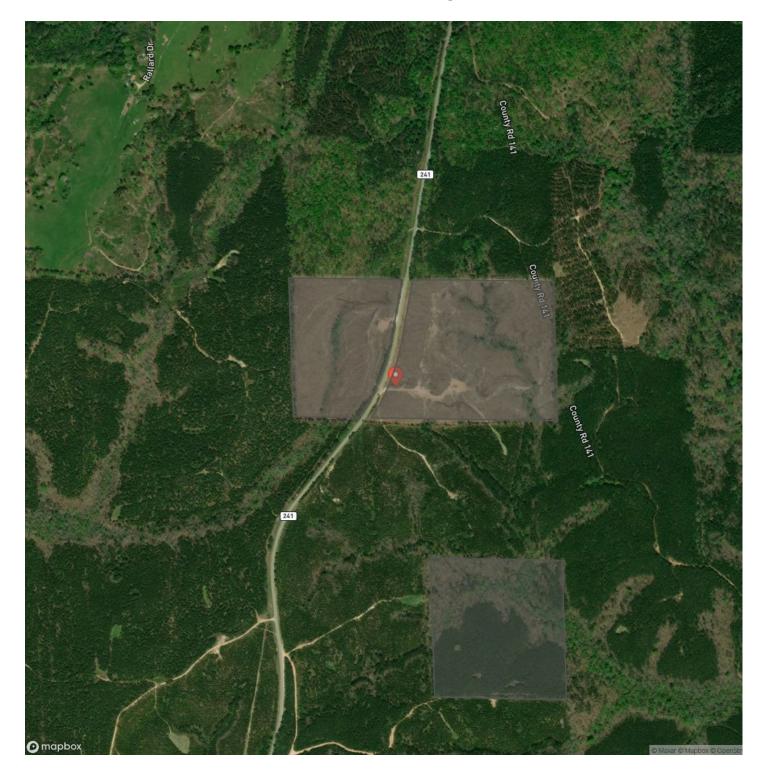

sily accessible via paved Highway 241 with another 40+/- acre block accessible via a well-maintained dirt road through timber company property. The land benefits from a small stream that flows along the eastern property boundary providing water to the local wildlife. This tract also benefits from readily available utilities along Hwy 241. Whether you are looking for a quiet rural homesite or that weekenc recreational getaway this property has something for everyone. This one won't last long, priced at just over \$2,500 per acre.

For more information contact Austin Littrell at 256.460.1875 or email alittrell@mossyoakproperties.com!



### **MORE INFO ONLINE:**





# MORE INFO ONLINE:

# Locator Map





# MORE INFO ONLINE:

**Locator Map** 





## **MORE INFO ONLINE:**

# Satellite Map





# **MORE INFO ONLINE:**

### LISTING REPRESENTATIVE For more information contact:



## <u>NOTES</u>

#### Representative

Austin Littrell

**Mobile** (256) 460-1875

**Office** (256) 460-1875

Email alittrell@mossyoakproperties.com

Address 1229 Hwy 72 East

**City / State / Zip** Tuscumbia, AL 35674



# **MORE INFO ONLINE:**



# MORE INFO ONLINE:

## **DISCLAIMERS**

Information in this brochure is provided solely for information purposes and does not constitute an offer to sell or advertise real estate outside the states in which broker or agent licensed. The information presented has been obtained from sources deemed to be reliable, but is not guaranteed or warranted by the agent, broker, or the sellers of these properties. This offering is subject to errors, omissions, prior sal