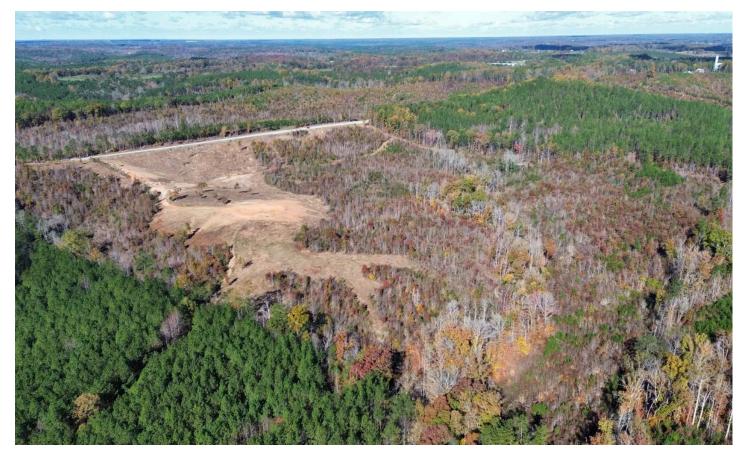

## PROPERTY DESCRIPTION

Excellent recreational property with a beautiful homesite overlooking the surrounding mountaintops!

This is a great property for someone looking for a place to build their forever home or a quiet recreational retreat. Located in an area known for excellent deer and turkey hunting, it is ready to be turned into a hunter's dream estate. The majority of the property is easily accessible via paved Highway 241 with another 40+/- acre block accessible via a well-maintained dirt road through timber company property. The land benefits from a small stream that flows along the eastern property boundary providing water to the local wildlife. This tract also benefits from readily available utilities along Hwy 241. Whether you are looking for a quiet rural homesite or that weekenc recreational getaway this property has something for everyone. This one won't last long, priced at just over \$2,500 per acre.