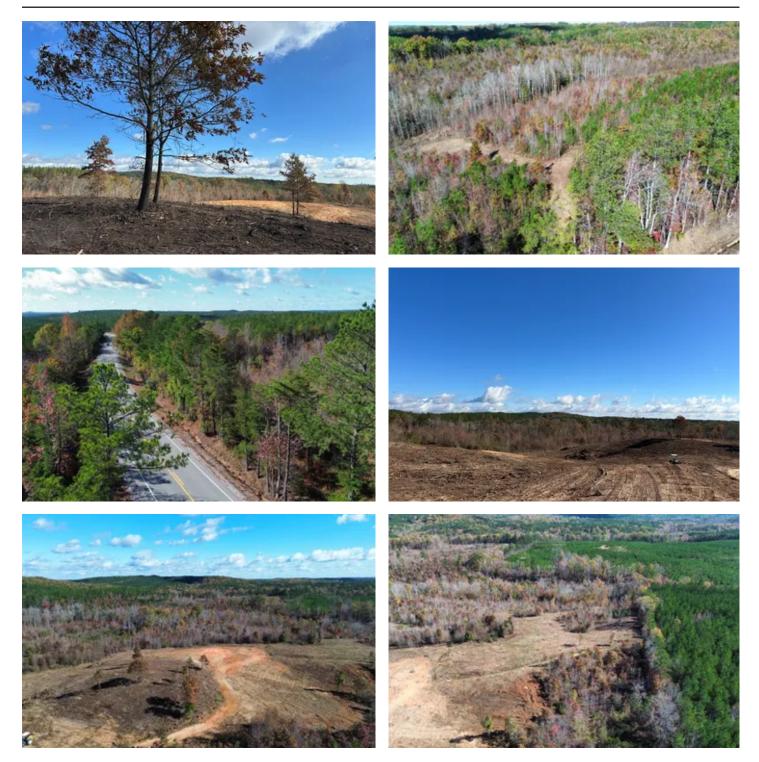

## PROPERTY DESCRIPTION

Excellent recreational property with a beautiful homesite overlooking the surrounding mountaintops!

This is a great property for someone looking for a place to build their forever home or a quiet recreational retreat. Located in an area known for excellent deer and turkey hunting, it is ready to be turned into a hunter's dream estate. The majority of the property is easily accessible via paved Highway 241 with another 40+/- acre block accessible via a well-maintained dirt road through timber company property. The land benefits from a small stream that flows along the eastern property boundary providing water to the local wildlife. This tract also benefits from readily available utilities along Hwy 241. Whether you are looking for a quiet rural homesite or that weekenc recreational getaway this property has something for everyone. This one won't last long, priced at just over \$2,500 per acre.