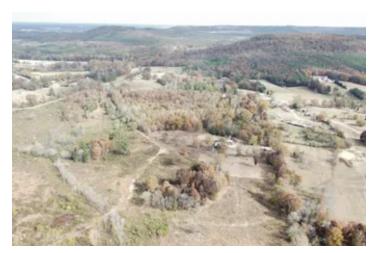

#### **PROPERTY DESCRIPTION**

Embrace country living with this rural Alabama property, where open land meets mature hardwood timber. Situated in a peaceful setting, this parcel comes complete with a small farmhouse, beckoning you to experience a simpler way of life. A small stream meanders through the property, providing a water source for the native wildlife. Included on the grounds are a functional barn, a shop, and a well-maintained log cabin that has stood for over a century, offering a touch of history and craftsmanship.

Located near the scenic Natchez Trace Parkway and with convenient access to Highway 72, this property blends seclusion with accessibility. Great hunting opportunities abound with the renowned Freedom Hills Wildlife Management Area being less than 10 minutes south of the property. This would make a great camp house for hunters looking to enjoy this 31,000-plus acre public hunting ground. Summer fun and recreation is just a 20-minute drive to the nearest public boat launch on Pickwick Lake, perfect for fishing, boating, and water sports on the Tennessee River. The nearby towns of luka, MS, and Muscle Shoals, AL, are within a 30-minute drive, providing all the amenities needed without compromising privacy.