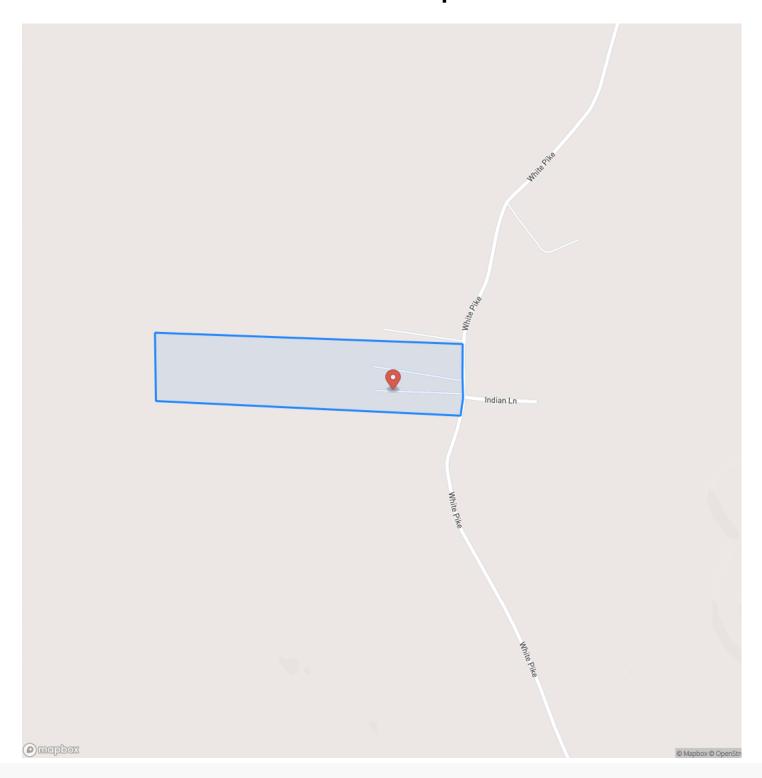

ighway 72, this property blends seclusion with accessibility. Great hunting opportunities abound with the renowned Freedom Hills Wildlife Management Area being less than 10 minutes south of the property. This would make a great camp house for hunters looking to enjoy this 31,000-plus acre public hunting ground. Summer fun and recreation is just a 20-minute drive to the nearest public boat launch on Pickwick Lake, perfect for fishing, boating, and water sports on the Tennessee River. The nearby towns of luka, MS, and Muscle Shoals, AL, are within a 30-minute drive, providing all the amenities needed without compromising privacy.

#### Shown by appointment only

For more information or to schedule a private showing contact Austin Littrell at 256-460-1875

















## **Locator Map**





### **Locator Map**





## **Satellite Map**





## LISTING REPRESENTATIVE For more information contact:



NIOTEC

Representative

Austin Littrell

Mobile

(256) 460-1875

Office

(256) 460-1875

**Email** 

alittrell@mossyoakproperties.com

Address

1229 Hwy 72 East

City / State / Zip

Tuscumbia, AL 35674

| NO 1E2 |  |  |
|--------|--|--|
|        |  |  |
|        |  |  |
|        |  |  |
|        |  |  |
|        |  |  |
|        |  |  |
|        |  |  |
|        |  |  |
|        |  |  |
|        |  |  |
|        |  |  |
|        |  |  |
|        |  |  |
|        |  |  |
|        |  |  |
|        |  |  |
|        |  |  |
|        |  |  |
|        |  |  |
|        |  |  |



| <u>NOTES</u> |  |
|--------------|--|
|              |  |
|              |  |
|              |  |
|