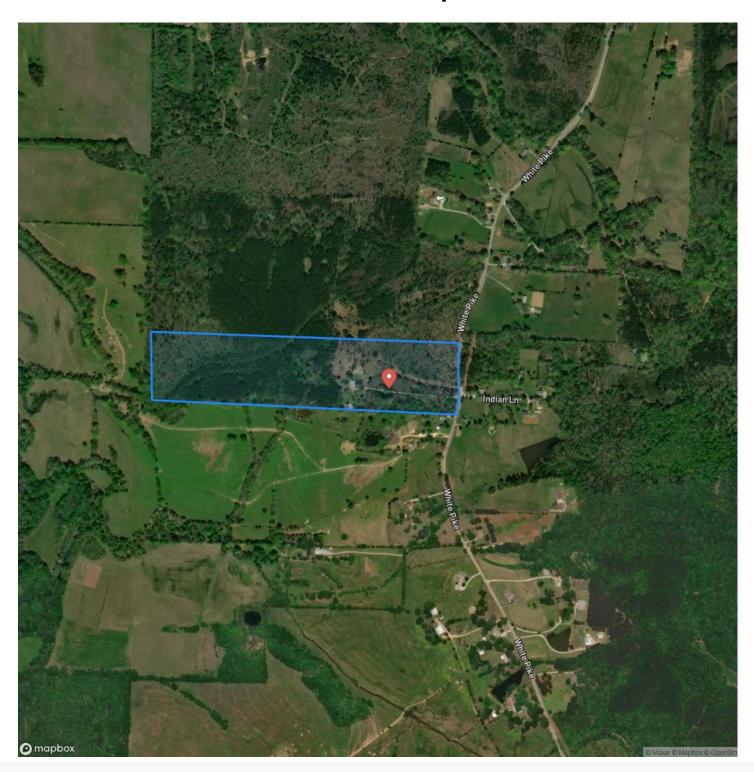

ssibility. Great hunting opportunities abound with the renowned Freedom Hills Wildlife Management Area being less than 10 minutes south of the property. This would make a great camp house for hunters looking to enjoy this 31,000-plus acre public hunting ground. Summer fun and recreation is just a 20-minute drive to the nearest public boat launch on Pickwick Lake, perfect for fishing, boating, and water sports on the Tennessee River. The nearby towns of luka, MS, and Muscle Shoals, AL, are within a 30-minute drive, providing all the amenities needed without compromising privacy.

#### Shown by appointment only

For more information or to schedule a private showing contact Austin Littrell at 256-460-1875

















## **Locator Map**





### **Locator Map**





## **Satellite Map**





## LISTING REPRESENTATIVE For more information contact:



NIOTEC

Representative

Austin Littrell

Mobile

(256) 460-1875

Office

(256) 460-1875

**Email** 

alittrell@mossyoakproperties.com

Address

1229 Hwy 72 East

City / State / Zip

Tuscumbia, AL 35674

| NO 1E2 |  |  |
|--------|--|--|
|        |  |  |
|        |  |  |
|        |  |  |
|        |  |  |
|        |  |  |
|        |  |  |
|        |  |  |
|        |  |  |
|        |  |  |
|        |  |  |
|        |  |  |
|        |  |  |
|        |  |  |
|        |  |  |
|        |  |  |
|        |  |  |
|        |  |  |
|        |  |  |
|        |  |  |
|        |  |  |



| <u>NOTES</u> |  |
|--------------|--|
|              |  |
|              |  |
|              |  |
|              |  |
|              |  |
|              |