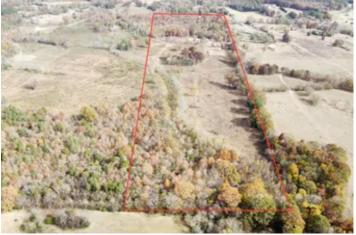

White Pike 45 12055 White Pike Cherokee, AL 35616 \$199,000 45± Acres Colbert County









### **SUMMARY**

**Address** 

12055 White Pike

City, State Zip

Cherokee, AL 35616

County

**Colbert County** 

Турє

Farms, Recreational Land, Hunting Land, Residential Property

Latitude / Longitude

34.732709 / -87.990426

Taxes (Annually)

150

**Dwelling Square Feet** 

1100

**Bedrooms / Bathrooms** 

2/2

**Acreage** 

45

Price

\$199,000

### **Property Website**

https://www.mossyoakproperties.com/property/white-pike-45-colbert-alabama/47578/









#### **PROPERTY DESCRIPTION**

Embrace country living with this rural Alabama property, where open land meets mature hardwood timber. Situated in a peaceful setting, this parcel comes complete with a small farmhouse, beckoning you to experience a simpler way of life. A small stream meanders through the property, providing a w