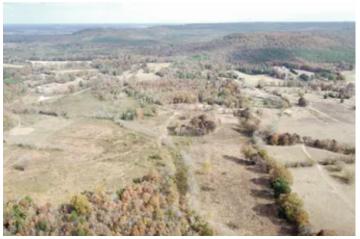

Located near the scenic Natchez Trace Parkway and with convenient access to Highway 72, this property blends seclusion with accessibility. Great hunting opportunities abound with the renowned Freedom Hills Wildlife Management Area being less than 10 minutes south of the property. This would make a great camp house for hunters looking to enjoy this 31,000-plus acre public hunting ground. Summer fun and recreation is just a 20-minute drive to the nearest public boat launch on Pickwick Lake, perfect for fishing, boating, and water sports on the Tennessee River. The nearby towns of luka, MS, and Muscle Shoals, AL, are within a 30-minute drive, providing all the amenities needed without compromising privacy.