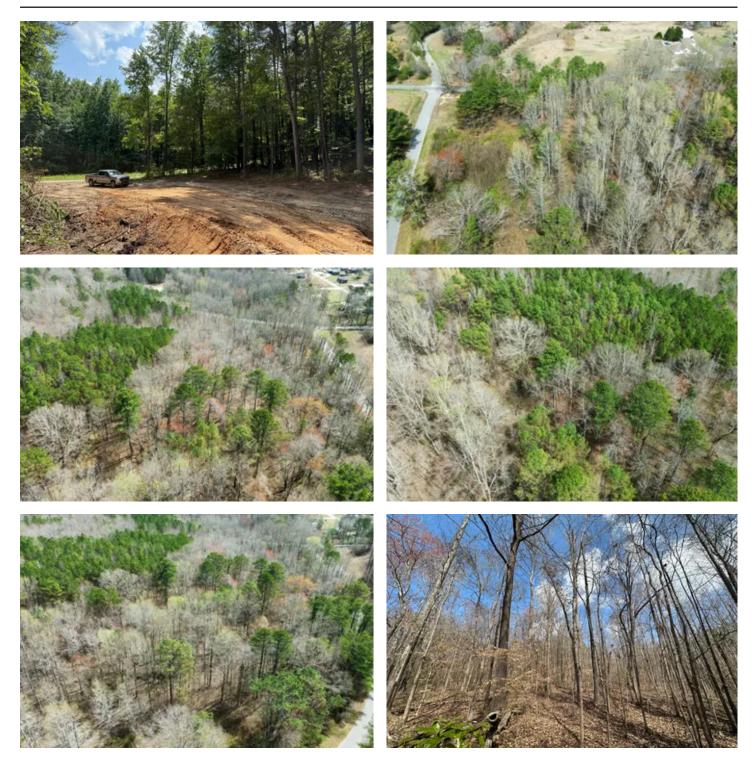

#### **PROPERTY DESCRIPTION**

An incredible opportunity to own a beautiful 13+/- acre property within the city limits of Haleyville, Alabama! This property has great potential, featuring multiple possible building sites, expansive mature hardwood timber, and a picturesque creek that adds to its scenic charm.

The lot boasts paved road frontage along both Delashaw Road and Jessica Drive, providing easy access to the property. Situated in Haleyville, the area exemplifies everything that small-town Alabama has to offer, all while maintaining access to essential amenities such as a local hospital, a variety of restaurants, and supermarkets. The immediate vicinity of the property is characterized by large, well-maintained homes situated on estate-sized lots, which enhances the desirability of this location. This setting is perfect for those looking to build a private residence or develop multiple homes, all within a supportive and scenic community.