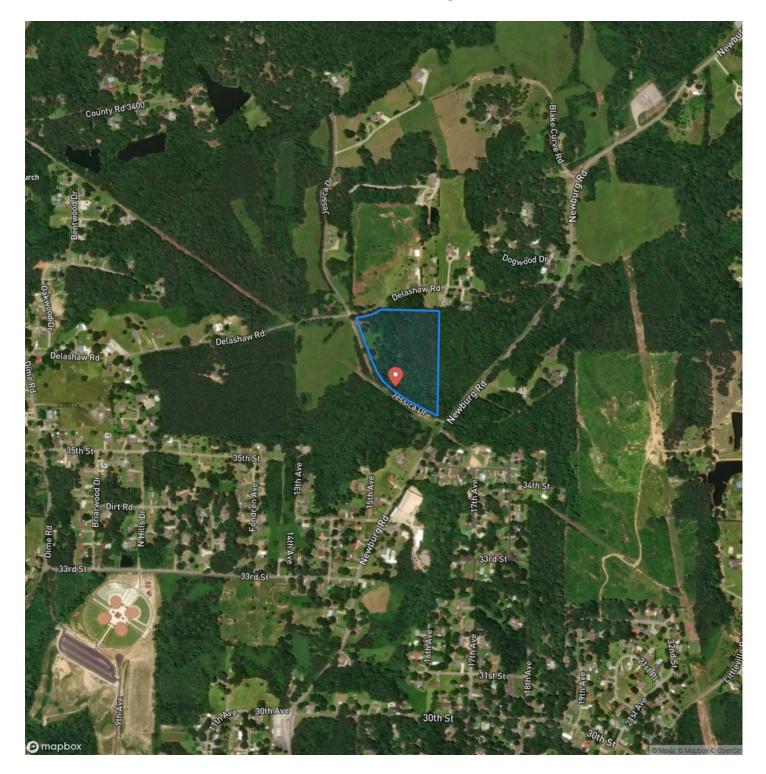

# Satellite Map

#### **PROPERTY DESCRIPTION**

An incredible opportunity to own a beautiful 13+/- acre property within the city limits of Haleyville, Alabama! This property has great potential, featuring multiple possible building sites, expansive mature hardwood timber, and a picturesque creek that adds to its scenic charm.

The lot boasts paved road frontage along both Delashaw Road and Jessica Drive, providing easy access to the property. Situated in Haleyville, the area exemplifies everything that small-town Alabama has to offer, all while maintaining access to essential amenities such as a local hospital, a variety of restaurants, and supermarkets. The immediate vicinity of the property is characterized by large, well-maintained homes situated on estate-sized lots, which enhances the desirability of this location. This setting is perfect for those looking to build a private residence or develop multiple homes, all within a supportive and scenic community.