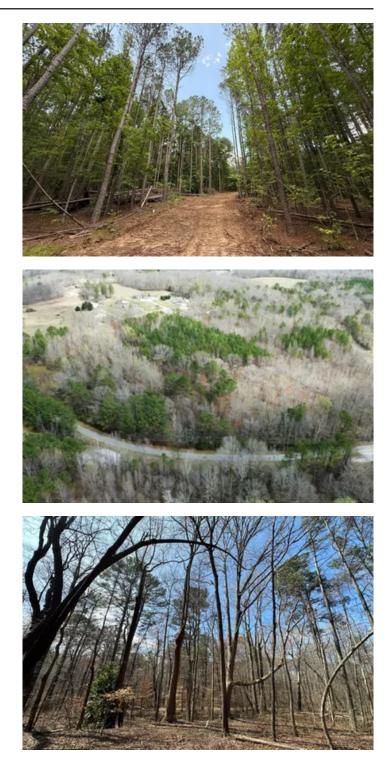

#### **PROPERTY DESCRIPTION**

An incredible opportunity to own a beautiful 13+/- acre property within the city limits of Haleyville, Alabama! This property has great potential, featuring multiple possible building sites, expansive mature hardwood timber, and a picturesque creek that adds to its scenic charm.

The lot boasts paved road frontage along both Delashaw Road and Jessica Drive, providing easy access to the property. Situated in Haleyville, the area exemplifies everything that small-town Alabama has to offer, all while maintaining access to essential amenities such as a local hospital, a variety of restaurants, and supermarkets. The immediate vicinity of the property is characterized by large, well-maintained homes situated on estate-sized lots, which enhances the desirability of this location. This setting is perfect for those looking to build a private residence or develop multiple homes, all within a supportive and scenic community.