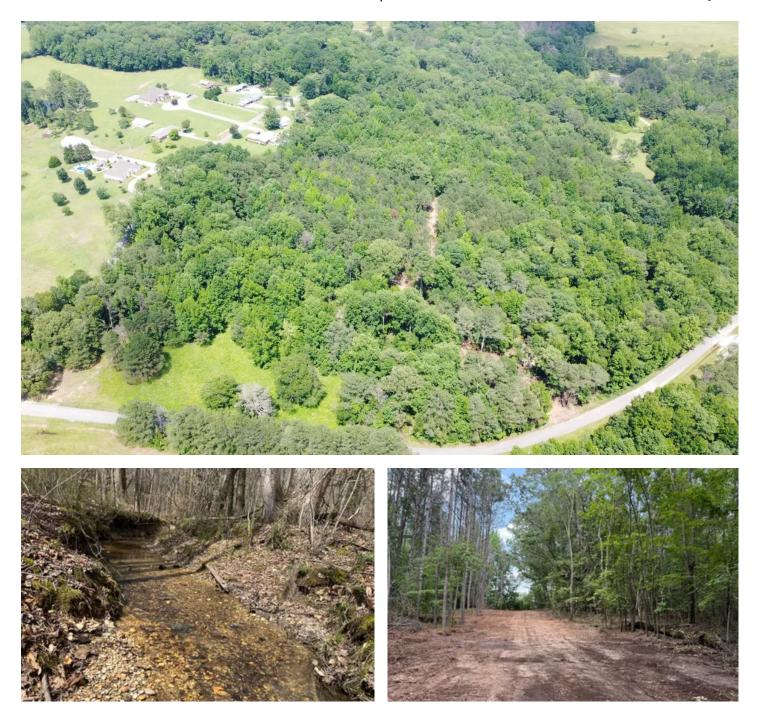

#### **PROPERTY DESCRIPTION**

An incredible opportunity to own a beautiful 13+/- acre property within the city limits of Haleyville, Alabama! This property has great potential, featuring multiple possible building sites, expansive mature hardwood timber, and a picturesque creek that adds to its scenic charm.

The lot boasts paved road frontage along both Delashaw Road and Jessica Drive, providing easy access to the property. Situated in Haleyville, the area exemplifies everything that small-town Alabama has to offer, all while maintaining access to essential amenities such as a local hospital, a variety of restaurants, and supermarkets. The immediate vicinity of the property is characterized by large, well-maintained homes situated on estate-sized lots, which enhances the desirability of this location. This setting is perfect for those looking to build a private residence or develop multiple homes, all within a supportive and scenic community.