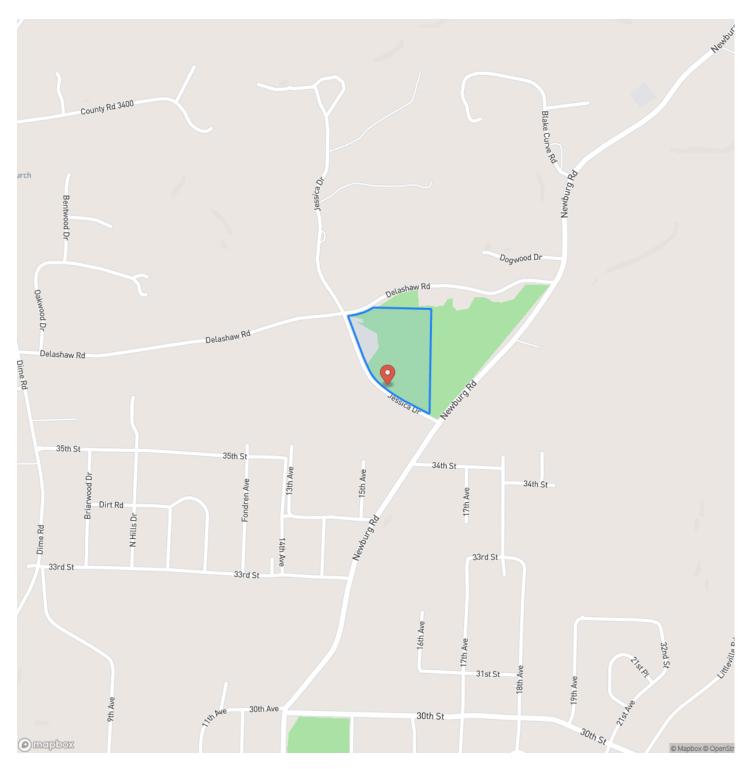

# **Locator Map**

#### <u>SUMMARY</u>

**Address** 000 Jessica Drive

**City, State Zip** Haleyville, AL 35244

**County** Winston County

#### Туре

Farms, Recreational Land, Undeveloped Land, Lot

Latitude / Longitude 34.249752 / -87.614121

Taxes (Annually) 100

Acreage

13

**Price** \$75,000