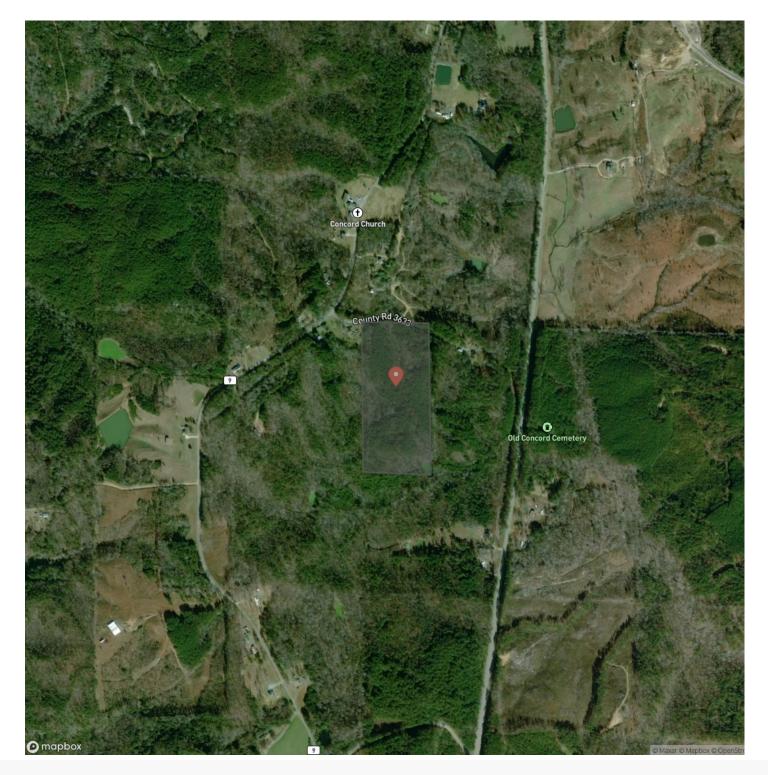

al and are in an area known for an abundance of whitetail deer. This tract consists of 18-20-year-old pine with some mature hardwood interspersed. The property could also be a great homesite with good topography and power/water availability. Located in the Natural Bridge community al Winston County Road 3633(paved) this property has great access and is ready to be set up however you want.

This tract is central to both Smith Lake and Bankhead National Forest and is conveniently located 10 miles north of Interstate 22 and less than 12 miles south of Haleyville, Alabama.

For more information or to schedule a private showing contact Austin Littrell today at 256.460.1875







# **Locator Map**





## **MORE INFO ONLINE:**

# **Locator Map**





### **MORE INFO ONLINE:**

# Satellite Map





## **MORE INFO ONLINE:**

#### LISTING REPRESENTATIVE For more information contact:



Representative

Austin Littrell **Mobile** 

(256) 460-1875

**Office** (256) 460-1875

**Email** alittrell@mossyoakproperties.com

Address 1229 Hwy 72 East

**City / State / Zip** Tuscumbia, AL 35674

### <u>NOTES</u>



### **MORE INFO ONLINE:**

| NOTES |  |  |
|-------|--|--|
|       |  |  |
|       |  |  |
|       |  |  |
|       |  |  |
|       |  |  |
|       |  |  |
|       |  |  |
|       |  |  |
|       |  |  |
|       |  |  |
|       |  |  |
|       |  |  |
|       |  |  |
|       |  |  |
|       |  |  |
|       |  |  |
|       |  |  |
|       |  |  |
|       |  |  |
|       |  |  |
|       |  |  |
|       |  |  |
|       |  |  |
|       |  |  |
|       |  |  |
|       |  |  |
|       |  |