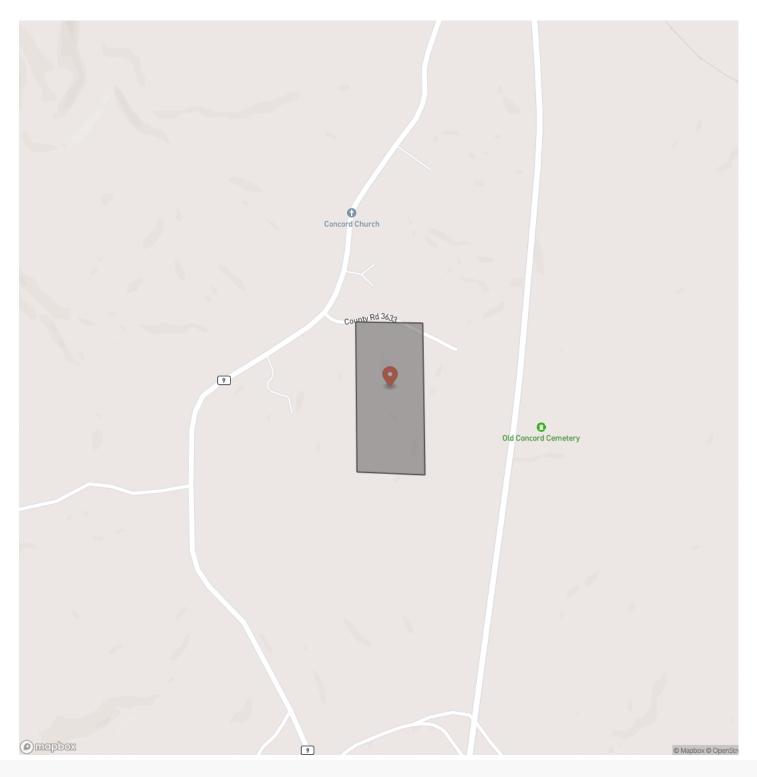

hunting/timber/homesite tract that is priced to sell!! These 20 acres offer great hunting potential and are in an area known for an abundance of whitetail deer. This tract consists of 18-20-year-old pine with some mature hardwood interspersed. The property could also be a great homesite with good topography and power/water availability. Located in the Natural Bridge community al Winston County Road 3633(paved) this property has great access and is ready to be set up however you want.

This tract is central to both Smith Lake and Bankhead National Forest and is conveniently located 10 miles north of Interstate 22 and less than 12 miles south of Haleyville, Alabama.

For more information or to schedule a private showing contact Austin Littrell today at 256.460.1875







# **Locator Map**





## **MORE INFO ONLINE:**

# **Locator Map**





### **MORE INFO ONLINE:**

# Satellite Map





## **MORE INFO ONLINE:**

#### LISTING REPRESENTATIVE For more information contact:



Representative

Austin Littrell **Mobile** 

(256) 460-1875

**Office** (256) 460-1875

**Email** alittrell@mossyoakproperties.com

Address 1229 Hwy 72 East

**City / State / Zip** Tuscumbia, AL 35674

### <u>NOTES</u>



### **MORE INFO ONLINE:**

| NOTES |  |  |
|-------|--|--|
|       |  |  |
|       |  |  |
|       |  |  |
|       |  |  |
|       |  |  |
|       |  |  |
|       |  |  |
|       |  |  |
|       |  |  |
|       |  |  |
|       |  |  |
|       |  |  |
|       |  |  |
|       |  |  |
|       |  |  |
|       |  |  |
|       |  |  |
|       |  |  |
|       |  |  |
|       |  |  |
|       |