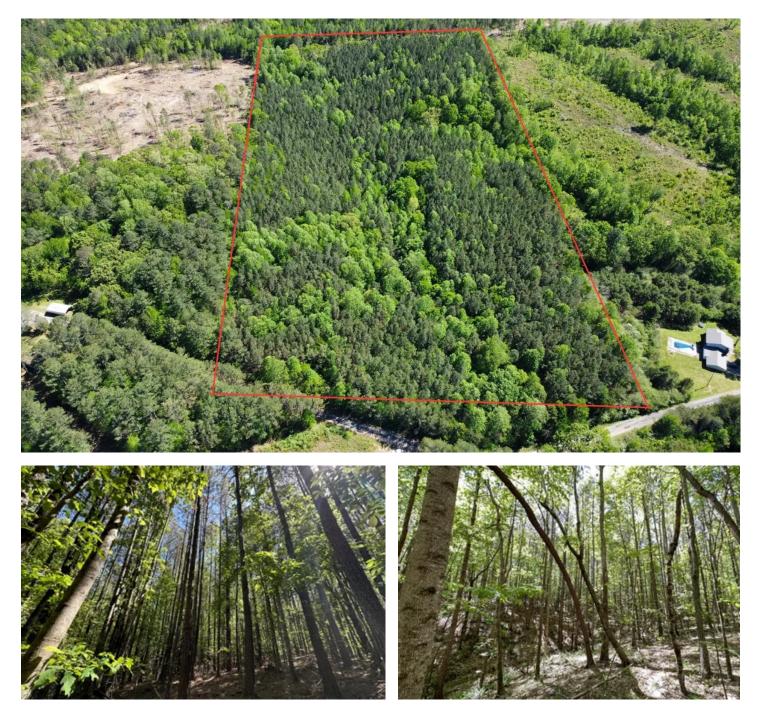

#### For immediate assistance with this listing contact local land specialist Austin Littrell at <u>256.460.1875</u>!

This is a great little hunting/timber/homesite tract that is priced to sell!! These 20 acres offer great hunting potential and are in an area known for an abundance of whitetail deer. This tract consists of 18-20-year-old pine with some mature hardwood interspersed. The property could also be a great homesite with good topography and power/water availability. Located in the Natural Bridge community al Winston County Road 3633(paved) this property has great access and is ready to be set up however you want.

This tract is central to both Smith Lake and Bankhead National Forest and is conveniently located 10 miles north of Interstate 22 and less than 12 miles south of Haleyville, Alabama.

For more information or to schedule a private showing contact Austin Littrell today at 256.460.1875