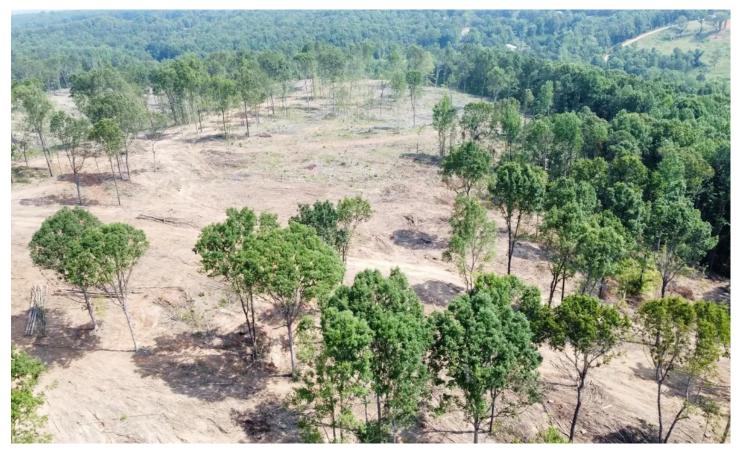

#### **PROPERTY DESCRIPTION**

Parcel 1 (14+/- Acres)

Enjoy a peaceful country setting on your own homestead property tucked away in the beautiful rolling hills of Franklin County, Alabama! This tract is a division of a larger 75-acre parcel that is conveniently located on Franklin County Highway 133, less than 30 minutes west of downtown Russellville. Less than a half mile away you'll find famed Cedar Creek Lake, wich is known for its scenic shorelines and excellent fishing. This lake is a great place to enjoy boating, fishing, or camping year round. The nearest public boat launch, Lost Creek Boat Ramp, is a quick 10 minute drive from the property!

The timber on this parcel has recently been select cut to create a spacious, open feel. This is the perfect size tract to relax and live without the hassle of maintaining a large farm. If you've ever dreamed of starting your own mini-farm operation this one is a must-see. This property is full of potential and boasts plenty of room for hunting, gardening, raising farm animals, or whatever else you could dream up!

Multiple flat potential homesites lay in wait for the new owners to choose from, utilities are available along the paved county road.

For more information or to schedule a private showing contact Austin Littrell at 256.460.1875!