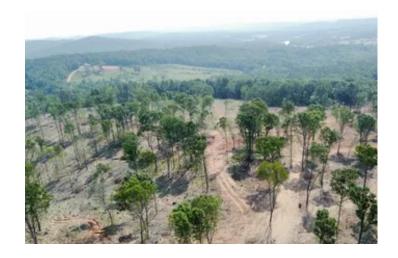

#### **PROPERTY DESCRIPTION**

Parcel 1 (14+/- Acres)

Enjoy a peaceful country setting on your own homestead property tucked away in the beautiful rolling hills of Franklin County, Alabama! This tract is a division of a larger 75-acre parcel that is conveniently located on Franklin County Highway 133, less than 30 minutes west of downtown Russellville. Less than a half mile away you'll find famed Cedar Creek Lake, wich is known for its scenic shorelines and excellent fishing. This lake is a great place to enjoy boating, fishing, or camping year round. The nearest public boat launch, Lost Creek Boat Ramp, is a quick 10 minute drive from the property!

The timber on this parcel has recently been select cut to create a spacious, open feel. This is the perfect size tract to relax and live without the hassle of maintaining a large farm. If you've ever dreamed of starting your own mini-farm operation this one is a must-see. This property is full of potential and boasts plenty of room for hunting, gardening, raising farm animals, or whatever else you could dream up!

Multiple flat potential homesites lay in wait for the new owners to choose from, utilities are available along the paved county road.

For more information or to schedule a private showing contact Austin Littrell at 256.460.1875!