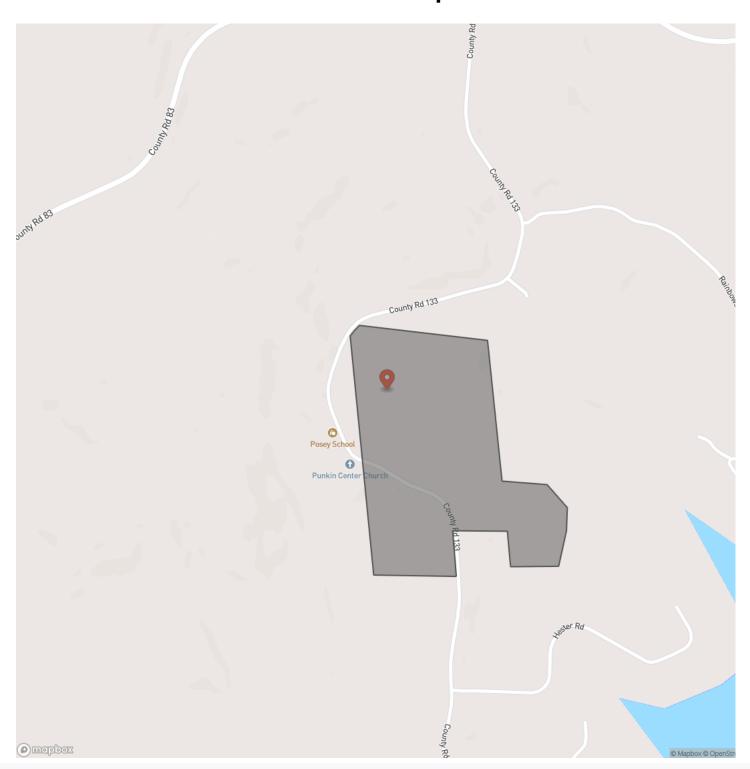

or camping year round. The nearest public boat launch, Lost Creek Boat Ramp, is a quick 10 minute drive from the property!

The timber on this parcel has recently been select cut to create a spacious, open feel. This is the perfect size tract to relax and live without the hassle of maintaining a large farm. If you've ever dreamed of starting your own mini-farm operation this one is a must-see. This property is full of potential and boasts plenty of room for hunting, gardening, raising farm animals, or whatever else you could dream up!

Multiple flat potential homesites lay in wait for the new owners to choose from, utilities are available along the paved county road.

For more information or to schedule a private showing contact Austin Littrell at 256.460.1875!







### **Locator Map**





### **Locator Map**





## **Satellite Map**





## LISTING REPRESENTATIVE For more information contact:



Representative

Austin Littrell

Mobile

(256) 460-1875

Office

(256) 460-1875

**Email** 

a littrell @mossyoak properties.com

**Address** 

1229 Hwy 72 East

City / State / Zip

Tuscumbia, AL 35674

| <u>NOTES</u> |  |  |  |
|--------------|--|--|--|
|              |  |  |  |
|              |  |  |  |
|              |  |  |  |
|              |  |  |  |
|              |  |  |  |
|              |  |  |  |
|              |  |  |  |
|              |  |  |  |
|              |  |  |  |
|              |  |  |  |
|              |  |  |  |
|              |  |  |  |



| <u>NOTES</u> |  |
|--------------|--|
|              |  |
|              |  |
|              |  |
|              |