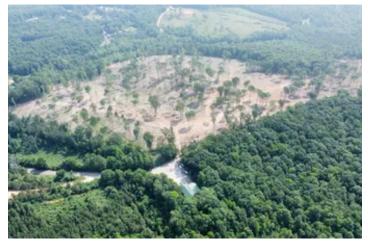

#### **PROPERTY DESCRIPTION**

Parcel 1 (14+/- Acres)

Enjoy a peaceful country setting on your own homestead property tucked away in the beautiful rolling hills of Franklin County, Alabama! This tract is a division of a larger 75-acre parcel that is conveniently located on Franklin County Highway 133, less than 30 minutes west of downtown Russellville. Less than a half mile away you'll find famed Cedar Creek Lake, wich is known for its scenic shorelines and excellent fishing. This lake is a great place to enjoy boating, fishing, or camping year round. The nearest public boat launch, Lost Creek Boat Ramp, is a quick 10 minute drive from the property!

The timber on this parcel has recently been select cut to create a spacious, open feel. This is the perfect size tract to relax and live without the hassle of maintaining a large farm. If you've ever dreamed of starting your own mini-farm operation this one is a must-see. This property is full of potential and boasts plenty of room for hunting, gardening, raising farm animals, or whatever else you could dream up!