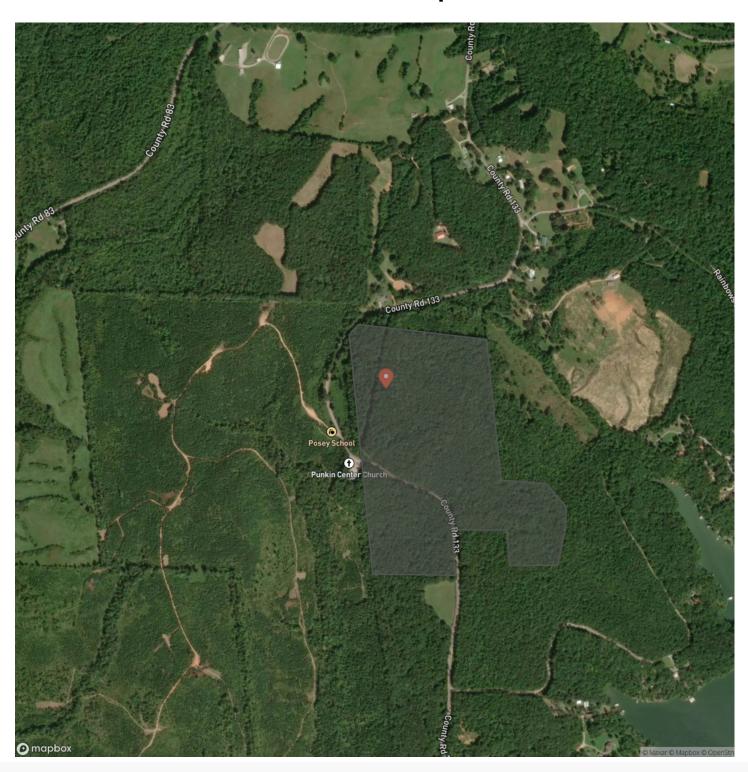

ch, Lost Creek Boat Ramp, is a quick 10 minute drive from the property!

The timber on this parcel has recently been select cut to create a spacious, open feel. This is the perfect size tract to relax and live without the hassle of maintaining a large farm. If you've ever dreamed of starting your own mini-farm operation this one is a must-see. This property is full of potential and boasts plenty of room for hunting, gardening, raising farm animals, or whatever else you could dream up!

Multiple flat potential homesites lay in wait for the new owners to choose from, utilities are available along the paved county road.

For more information or to schedule a private showing contact Austin Littrell at 256.460.1875!







### **Locator Map**





### **Locator Map**





## **Satellite Map**





## LISTING REPRESENTATIVE For more information contact:



Representative

Austin Littrell

Mobile

(256) 460-1875

Office

(256) 460-1875

**Email** 

a littrell @mossyoak properties.com

**Address** 

1229 Hwy 72 East

City / State / Zip

Tuscumbia, AL 35674

| <u>NOTES</u> |  |  |  |
|--------------|--|--|--|
|              |  |  |  |
|              |  |  |  |
|              |  |  |  |
|              |  |  |  |
|              |  |  |  |
|              |  |  |  |
|              |  |  |  |
|              |  |  |  |
|              |  |  |  |
|              |  |  |  |
|              |  |  |  |
|              |  |  |  |



| <u>NOTES</u> |  |
|--------------|--|
|              |  |
|              |  |
|              |  |
|              |  |
|              |  |
|              |  |
|