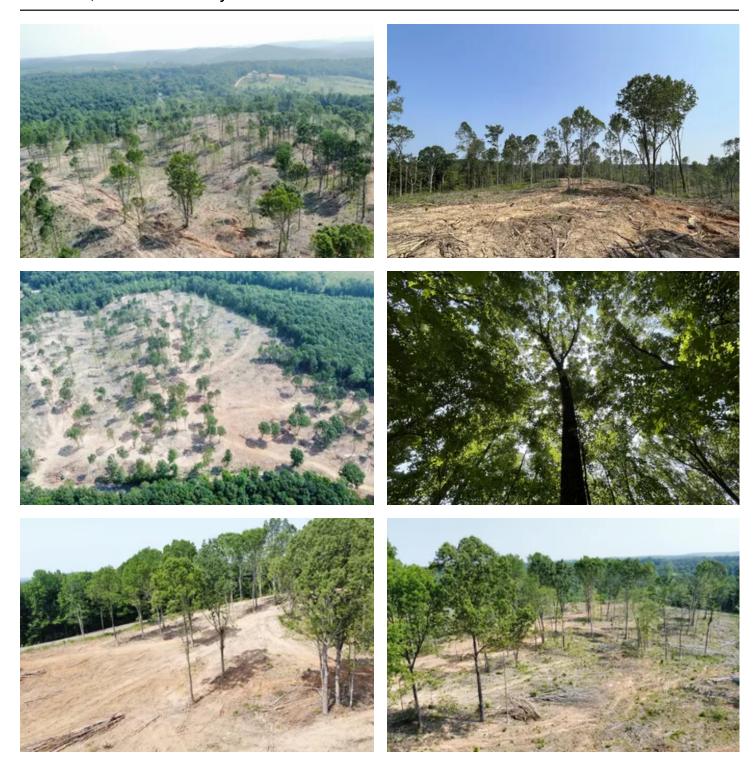

#### **PROPERTY DESCRIPTION**

Parcel 1 (14+/- Acres)

Enjoy a peaceful country setting on your own homestead property tucked away in the beautiful rolling hills of Franklin County, Alabama! This tract is a division of a larger 75-acre parcel that is conveniently located on Franklin County Highway 133, less than 30 minutes west of downtown Russellville. Less than a half mile away you'll find famed Cedar Creek Lake, wich is known for its scenic shorelines and excellent fishing. This lake is a great place to enjoy boating, fishing, or camping year round. The nearest public boat launch, Lost Creek Boat Ramp, is a quick 10 minute drive from the property!

The timber on this parcel has recently been select cut to create a spacious, open feel. This is the perfect size tract to relax and live without the hassle of maintaining a large farm. If you've ever dreamed of starting your own mini-farm operation this one is a must-see. This property is full of potential and boasts plenty of room for hunting, gardening, raising farm animals, or whatever else you could dream up!

Multiple flat potential homesites lay in wait for the new owners to choose from, utilities are available along the paved county road.

For more information or to schedule a private showing contact Austin Littrell at 256.460.1875!