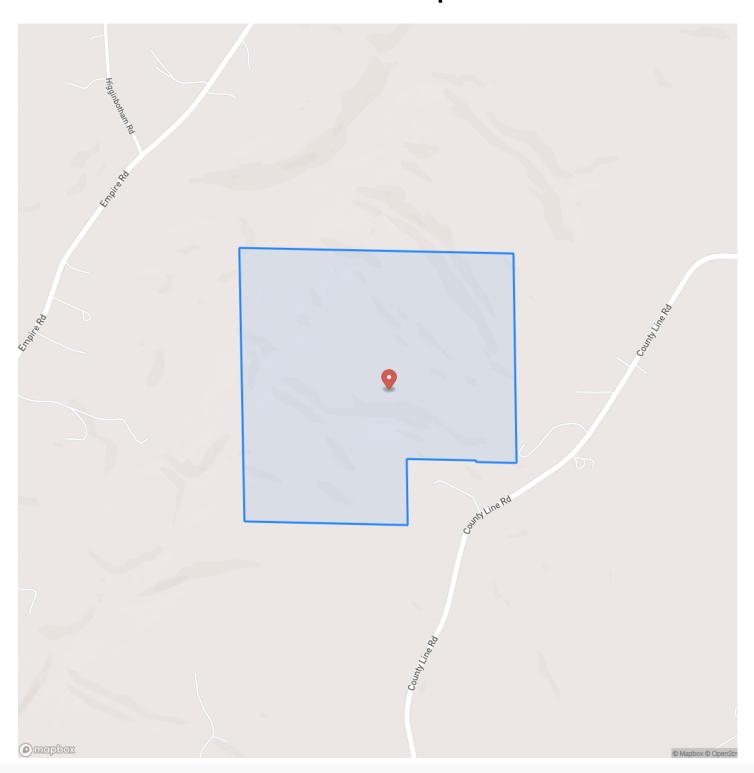

ntact Land Specialist Austin Littrell at 256.460.1875!

A mere 30 minutes north of Birmingham lies this premier hunting and recreational sanctuary. The Corner tract boasts mature, 22+/-year old pine plantations, offering potential immediate returns or long-term timber investments. Nestled in an area celebrated for its robust deer and turkey populations, this property promises rich wildlife encounters. Complete with two picturesque greenfields, a wide powerline corridor ideal for visibility, and a small stream winding through, this is the perfect backdrop for your next outdoor adventure. Invest in the heart of Alabama's natural beauty today!

Shown by appointment only. Contact Austin Littrell at 256.460.1875 for more information or to schedule a private showing!







### **Locator Map**





### **Locator Map**





## **Satellite Map**





### LISTING REPRESENTATIVE For more information contact:



NIOTEC

Representative

Austin Littrell

Mobile

(256) 460-1875

Office

(256) 460-1875

**Email** 

alittrell@mossyoakproperties.com

**Address** 

1229 Hwy 72 East

City / State / Zip

Tuscumbia, AL 35674

| NOTES |  |  |  |
|-------|--|--|--|
|       |  |  |  |
|       |  |  |  |
|       |  |  |  |
|       |  |  |  |
|       |  |  |  |
|       |  |  |  |
|       |  |  |  |
|       |  |  |  |
|       |  |  |  |
|       |  |  |  |
|       |  |  |  |
|       |  |  |  |
|       |  |  |  |



| <u>NOTES</u> |  |
|--------------|--|
|              |  |
|              |  |
|              |  |
|              |  |
|              |  |
|              |  |
|              |  |
|