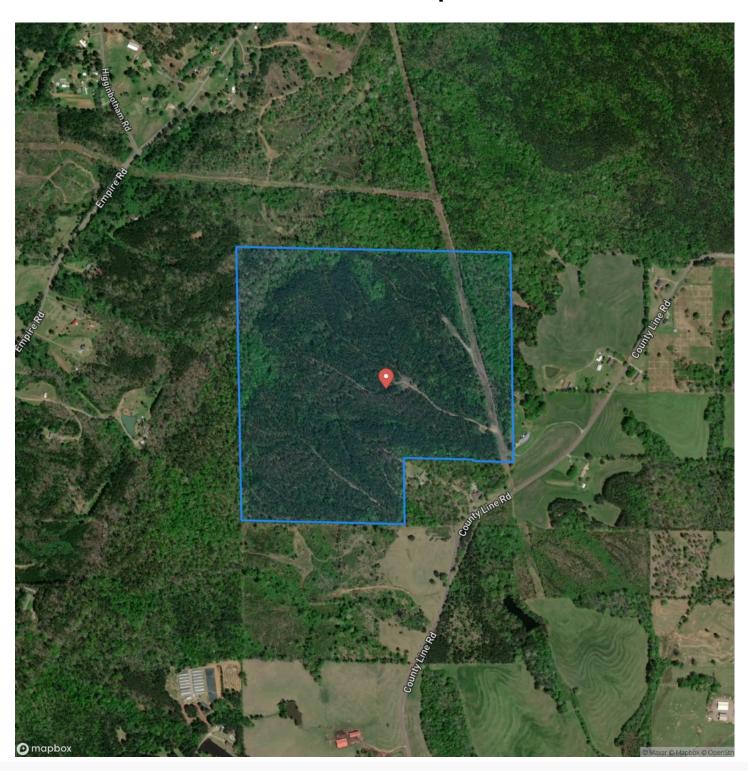

75!

A mere 30 minutes north of Birmingham lies this premier hunting and recreational sanctuary. The Corner tract boasts mature, 22+/-year old pine plantations, offering potential immediate returns or long-term timber investments. Nestled in an area celebrated for its robust deer and turkey populations, this property promises rich wildlife encounters. Complete with two picturesque greenfields, a wide powerline corridor ideal for visibility, and a small stream winding through, this is the perfect backdrop for your next outdoor adventure. Invest in the heart of Alabama's natural beauty today!

Shown by appointment only. Contact Austin Littrell at 256.460.1875 for more information or to schedule a private showing!







### **Locator Map**





### **Locator Map**





## **Satellite Map**





### LISTING REPRESENTATIVE For more information contact:



NIOTEC

Representative

Austin Littrell

Mobile

(256) 460-1875

Office

(256) 460-1875

**Email** 

alittrell@mossyoakproperties.com

**Address** 

1229 Hwy 72 East

City / State / Zip

Tuscumbia, AL 35674

| NOTES |  |  |  |
|-------|--|--|--|
|       |  |  |  |
|       |  |  |  |
|       |  |  |  |
|       |  |  |  |
|       |  |  |  |
|       |  |  |  |
|       |  |  |  |
|       |  |  |  |
|       |  |  |  |
|       |  |  |  |
|       |  |  |  |
|       |  |  |  |
|       |  |  |  |



| <u>NOTES</u> |  |
|--------------|--|
|              |  |
|              |  |
|              |  |
|              |  |
|              |  |
|              |  |
|              |  |
|              |  |
|              |  |
|              |  |