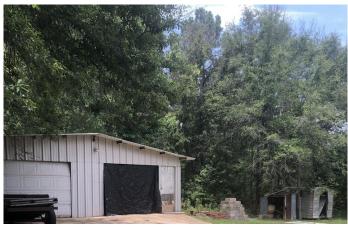

### **PROPERTY DESCRIPTION**

This 9.1 Acre Tract is planted in Pine Trees. It has a older home and shop, all utilities and septic system. Has a Nice little Pond. The Rectangular Tract has tons of road frontage on the County Road boundary. This Tract could make a great Rv Park or housing addition sitting just 2 minutes from the city limits. Location Location!