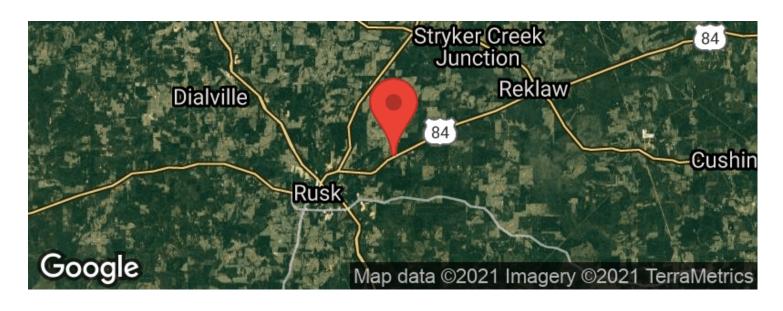

sitting just 2 minutes from the city limits. Location Location!

The information contained herein is deemed reliable but is not warranted or guaranteed by the Broker or Seller. The Broker (G2 Outdoors ,LLC) does not assume liability for typographical errors, misprints, nor for misinformation that may have been given us. All property is subject to change, withdrawal, or prior sale. Buyers' agent must be identified on first contact with Broker and must accompany the buyer on showings to receive full fee participation. Otherwise, the fee participation will be at the sole discretion of G2 Outdoors, LLC.



**MORE INFO ONLINE:** 

### 9.1 Acres Planted Pines Rusk, TX / Cherokee County













**MORE INFO ONLINE:** 





## **Locator Maps**







**MORE INFO ONLINE:** 

# **Aerial Maps**







**MORE INFO ONLINE:** 

### 9.1 Acres Planted Pines Rusk, TX / Cherokee County

#### LISTING REPRESENTATIVE

For more information contact:



#### Representative

Trey Todd

Mobile

(903) 245-9761

Office

(877) 777-2062

**Email** 

ttodd@mossyoakproperties.com

**Address** 

518 Tyler Street

City / State / Zip

Jacksonville, TX 75766

| <u>NOTES</u> |  |  |
|--------------|--|--|
|              |  |  |
|              |  |  |
|              |  |  |
|              |  |  |
|              |  |  |
|              |  |  |



**MORE INFO ONLINE:** 

| NOTES |  |  |  |
|-------|--|--|--|
|       |  |  |  |
|       |  |  |  |
|       |  |  |  |
|       |  |  |  |
|       |  |  |  |
|       |  |  |  |
|       |  |  |  |
|       |  |  |  |
|       |  |  |  |
|       |  |  |  |
|       |  |  |