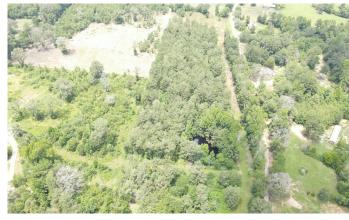

### **PROPERTY DESCRIPTION**

This 9.1 Acre Tract is planted in Pine Trees. It has a older home and shop, all utilities and septic system. Has a Nice little Pond. The Rectangular Tract has tons of road frontage on the County Road boundary. This Tract could make a great Rv Park or housing addition sitting just 2 minutes from the city limits. Location Location!

# **Aerial Maps**

**MORE INFO ONLINE:** 