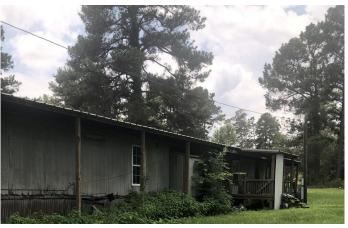

### **PROPERTY DESCRIPTION**

This 9.1 Acre Tract is planted in Pine Trees. It has a older home and shop, all utilities and septic system. Has a Nice little Pond. The Rectangular Tract has tons of road frontage on the County Road boundary. This Tract could make a great Rv Park or housing addition sitting just 2 minutes from the city limits. Location Location!