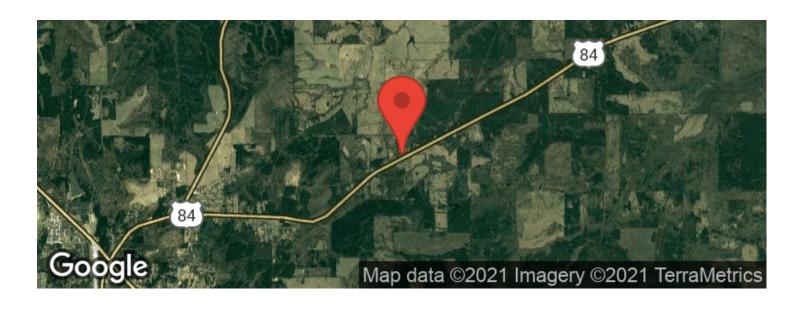

tting just 2 minutes from the city limits. Location Location!

The information contained herein is deemed reliable but is not warranted or guaranteed by the Broker or Seller. The Broker (G2 Outdoors ,LLC) does not assume liability for typographical errors, misprints, nor for misinformation that may have been given us. All property is subject to change, withdrawal, or prior sale. Buyers' agent must be identified on first contact with Broker and must accompany the buyer on showings to receive full fee participation. Otherwise, the fee participation will be at the sole discretion of G2 Outdoors, LLC.



**MORE INFO ONLINE:** 

### 9.1 Acres Planted Pines Rusk, TX / Cherokee County













**MORE INFO ONLINE:** 





## **Locator Maps**







**MORE INFO ONLINE:** 

# **Aerial Maps**







**MORE INFO ONLINE:** 

### 9.1 Acres Planted Pines Rusk, TX / Cherokee County

#### LISTING REPRESENTATIVE

For more information contact:



#### Representative

Trey Todd

Mobile

(903) 245-9761

Office

(877) 777-2062

**Email** 

ttodd@mossyoakproperties.com

**Address** 

518 Tyler Street

City / State / Zip

Jacksonville, TX 75766

| <u>NOTES</u> |  |  |
|--------------|--|--|
|              |  |  |
|              |  |  |
|              |  |  |
|              |  |  |
|              |  |  |
|              |  |  |



**MORE INFO ONLINE:** 

| NOTES |  |  |  |
|-------|--|--|--|
|       |  |  |  |
|       |  |  |  |
|       |  |  |  |
|       |  |  |  |
|       |  |  |  |
|       |  |  |  |
|       |  |  |  |
|       |  |  |  |
|       |  |  |  |
|       |  |  |  |
|       |  |  |