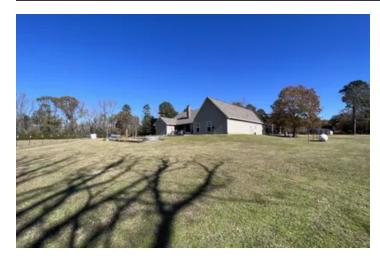

### **PROPERTY DESCRIPTION**

Located just outside of the Sulphur Springs community sets this beautiful 96+/- acre tract with a 2,758 sq ft country style home. Custom built in 2013 this home contains 3 bedrooms and 2 full bathrooms as well as a bonus room and a safe room. The land consist of a mix of pastureland, hardwood timber, and pine timber. Being only 5 miles from Watson Chapel, 30 miles from Sheridan, and 16 miles to rison this tract offers the comfort and peacefulness of country living with quick and easy access to town. Currently the pastureland is being used for hay production, but you could also run cattle on it as well. The property also offers endless hunting oppurtunity. If you are looking for a nice home with a good amount of land to raise a family or hunt on then this is the tract for you! For more information or to schedule a showing please call exclusive listing agent Dustin Reid at 870-917-4054.