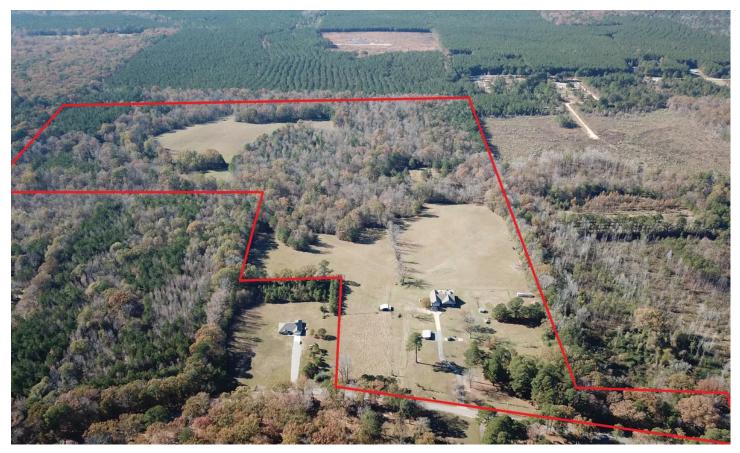

3 Bedroom 2 Full Bathroom Country Style Home on 96+/- Acres 7416 Camden Cutoff Road Pine Bluff, AR 71603

\$730,000 96± Acres Jefferson County

### **PROPERTY DESCRIPTION**

Located just outside of the Sulphur Springs community sets this beautiful 96+/- acre tract with a 2,758 sq ft country style home. Custom built in 2013 this home contains 3 bedrooms and 2 full bathrooms as well as a bonus room and a safe room. The land consist of a mix of pastureland, hardwood timber, and pine timber. Being only 5 miles from Watson Chapel, 30 miles from Sheridan, and 16 miles to rison this tract offers the comfort and peacefulness of country living with quick and easy access to town. Currently the pastureland is being used for hay production, but you could also run cattle on it as well. The property also offers endless hunting oppurtunity. If you are looking for a nice home with a good amount of land to raise a family or hunt on then this is the tract for you! For more information or to schedule a showing please call exclusive listing agent Dustin Reid at 870-917-4054.