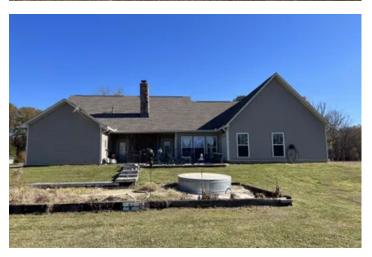

### **PROPERTY DESCRIPTION**

Located just outside of the Sulphur Springs community sets this beautiful 96+/- acre tract with a 2,758 sq ft country style home. Custom built in 2013 this home contains 3 bedrooms and 2 full bathrooms as well as a bonus room and a safe room. The land consist of a mix of pastureland, hardwood timber, and pine timber. Being only 5 miles from Watson Chapel, 30 miles from Sheridan, and 16 miles to rison this tract offers the comfort and peacefulness of country living with quick and easy access to town. Currently the pastureland is being used for hay production, but you could also run cattle on it as well. The property also offers endless hunting oppurtunity. If you are looking for a nice home with a good amount of land to raise a family or hunt on then this is the tract for you! For more information or to schedule a showing please call exclusive listing agent Dustin Reid at 870-917-4054.