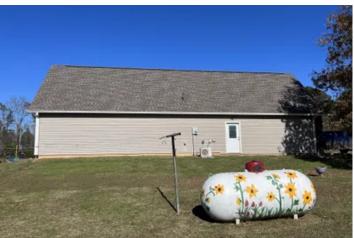

### **PROPERTY DESCRIPTION**

Located just outside of the Sulphur Springs community sets this beautiful 96+/- acre tract with a 2,758 sq ft country style home. Custom built in 2013 this home contains 3 bedrooms and 2 full bathrooms as well as a bonus room and a safe room. The land consist of a mix of pastureland, hardwood timber, and pine timber. Being only 5 miles from Watson Chapel, 30 miles from Sheridan, and 16 miles to rison this tract offers the comfort and peacefulness of country living with quick and easy access to town. Currently the pastureland is being used for hay production, but you could also run cattle on it as well. The property also offers endless hunting oppurtunity. If you are looking for a nice home with a good amount of land to raise a family or hunt on then this is the tract for you! For more information or to schedule a showing please call exclusive listing agent Dustin Reid at 870-917-4054.