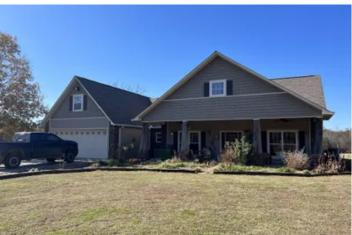

### **PROPERTY DESCRIPTION**

Located just outside of the Sulphur Springs community sets this beautiful 96+/- acre tract with a 2,758 sq ft country style home. Custom built in 2013 this home contains 3 bedrooms and 2 full bathrooms as well as a bonus room and a safe room. The land consist of a mix of pastureland, hardwood timber, and pine timber. Being only 5 miles from Watson Chapel, 30 miles from Sheridan, and 16 miles to rison this tract offers the comfort and peacefulness of country living with quick and easy access to town. Currently the pastureland is being used for hay production, but you could also run cattle on it as well. The property also offers endless hunting oppurtunity. If you are looking for a nice home with a good amount of land to raise a family or hunt on then this is the tract for you! For more information or to schedule a showing please call exclusive listing agent Dustin Reid at 870-917-4054.

### **Dwelling Square Feet**

2758

#### **Bedrooms / Bathrooms**

3/2