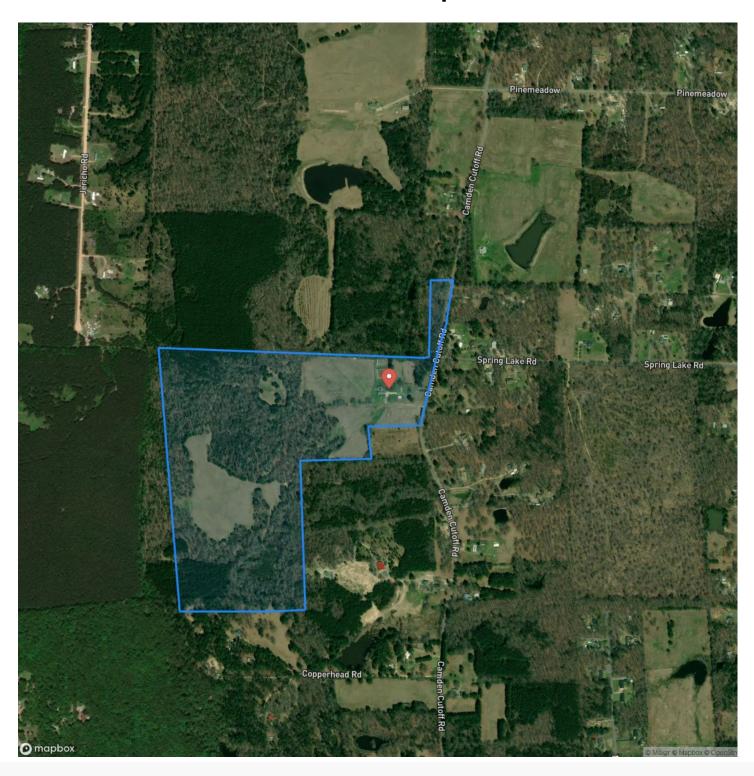

# **Satellite Map**

Maps are provided for illustration purposes only, the accuracy is not warranted. Parcels on interactive maps are not adjusted to match aerial backgrounds. This information is for reference purposes only and is not a legal document. Data maps contain errors. The seller and seller's agent are making known to all potential buyers that there may be variations between the location of the existing fence lines and the legal description of the deeded property. Seller and seller's agent make no warranties with regard to the location of the fence lines in relationship to the deeded property lines, nor does the Seller make any warranties or representations with regard to the specific acreage contained within the fenced property lines. Seller is selling the property in an "as is" condition, which includes the location of the fences as they exist. Boundaries shown on the accompanying maps are approximate, based on county parcel data. The maps are not to scale. The accuracy of the maps is not guaranteed. Prospective buyers are encouraged to verify fence lines, deeded property lines and acreages using a licensed surveyor at their own expense.