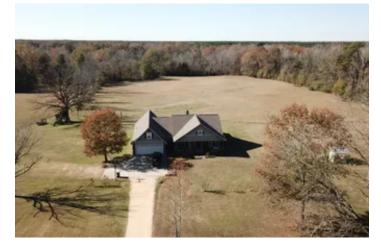

### **PROPERTY DESCRIPTION**

Located just outside of the Sulphur Springs community sets this beautiful 96+/- acre tract with a 2,758 sq ft country style home. Custom built in 2013 this home contains 3 bedrooms and 2 full bathrooms as well as a bonus room and a safe room. The land consist of a mix of pastureland, hardwood timber, and pine timber. Being only 5 miles from Watson Chapel, 30 miles from Sheridan, and 16 miles to rison this tract offers the comfort and peacefulness of country living with quick and easy access to town. Currently the pastureland is being used for hay production, but you could also run cattle on it as well. The property also offers endless hunting oppurtunity. If you are looking for a nice home with a good amount of land to raise a family or hunt on then this is the tract for you! For more information or to schedule a showing please call exclusive listing agent Dustin Reid at 870-917-4054.

### **Dwelling Square Feet**

2758

#### **Bedrooms / Bathrooms**

3/2