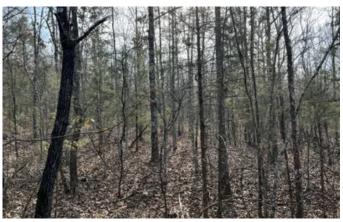

### **PROPERTY DESCRIPTION**

This beautiful 160+/- acre tract is located in between Evening Shade and Poughkeepsie just off of highway 56. Whether you are looking for a weekend getaway, or a permanent residence this is the place for you. The property has over half a mile of county road frontage as well as electricity and two wells for your source of water. Consisting of mainly young hardwood timber, some pine, and a few Cedar trees the habitat on the property is very diverse. This parcel also contains two ponds, one of them being right by the old home place on the property. You will find Deer, Turkey, and small game animals on the property. Only 14 miles from Cave City and 28 miles to Batesville, you are just close enough to town but also far enough to have that quiet country feel. For more information or any questions about the property please contact listing agent Dustin Reid at 870-917-4054.