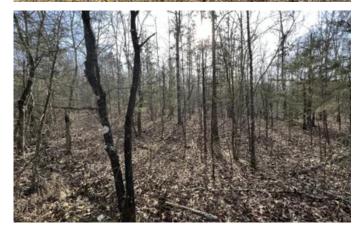

### **PROPERTY DESCRIPTION**

This beautiful 160+/- acre tract is located in between Evening Shade and Poughkeepsie just off of highway 56. Whether you are looking for a weekend getaway, or a permanent residence this is the place for you. The property has over half a mile of county road frontage as well as electricity and two wells for your source of water. Consisting of mainly young hardwood timber, some pine, and a few Cedar trees the habitat on the property is very diverse. This parcel also contains two ponds, one of them being right by the old home place on the property. You will find Deer, Turkey, and small game animals on the property. Only 14 miles from Cave City and 28 miles to Batesville, you are just close enough to town but also far enough to have that quiet country feel. For more information or any questions about the property please contact listing agent Dustin Reid at 870-917-4054.