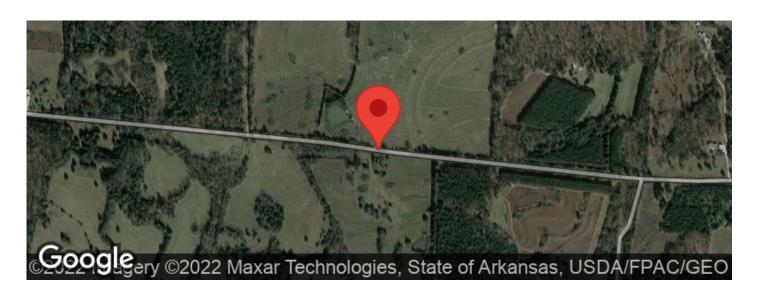

for you. The property has over half a mile of county road frontage as well as electricity and two wells for your source of water. Consisting of mainly young hardwood timber, some pine, and a few Cedar trees the habitat on the property is very diverse. This parcel also contains two ponds, one of them being right by the old home place on the property. You will find Deer, Turkey, and small game animals on the property. Only 14 miles from Cave City and 28 miles to Batesville, you are just close enough to town but also far enough to have that quiet country feel. For more information or any questions about the property please contact listing agent Dustin Reid at 870-917-4054.



# 160+/- acres in Sharp County Evening Shade, AR / Sharp County





### **Locator Maps**







## **Aerial Maps**







# 160+/- acres in Sharp County Evening Shade, AR / Sharp County

### LISTING REPRESENTATIVE

For more information contact:



Representative

**Dustin Reid** 

Mobile

(870) 917-4054

Office

(501) 604-4565

**Email** 

dreid@mossyoakproperties.com

**Address** 

2024 North Main Street

City / State / Zip

N Little Rock, AR 72114

| <b>NOTES</b> |  |      |
|--------------|--|------|
|              |  |      |
|              |  |      |
|              |  |      |
|              |  |      |
|              |  |      |
|              |  |      |
|              |  |      |
|              |  | <br> |



**MORE INFO ONLINE:** 

| <u>NOTES</u> |  |  |  |
|--------------|--|--|--|
|              |  |  |  |
|              |  |  |  |
|              |  |  |  |
|              |  |  |  |
|