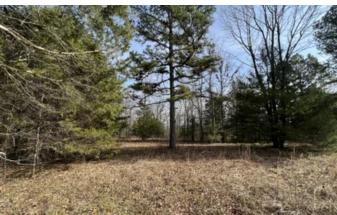

### **PROPERTY DESCRIPTION**

This beautiful 160+/- acre tract is located in between Evening Shade and Poughkeepsie just off of highway 56. Whether you are looking for a weekend getaway, or a permanent residence this is the place for you. The property has over half a mile of county road frontage as well as electricity and two wells for your source of water. Consisting of mainly young hardwood timber, some pine, and a few Cedar trees the habitat on the property is very diverse. This parcel also contains two ponds, one of them being right by the old home place on the property. You will find Deer, Turkey, and small game animals on the property. Only 14 miles from Cave City and 28 miles to Batesville, you are just close enough to town but also far enough to have that quiet country feel. For more information or any questions about the property please contact listing agent Dustin Reid at 870-917-4054.