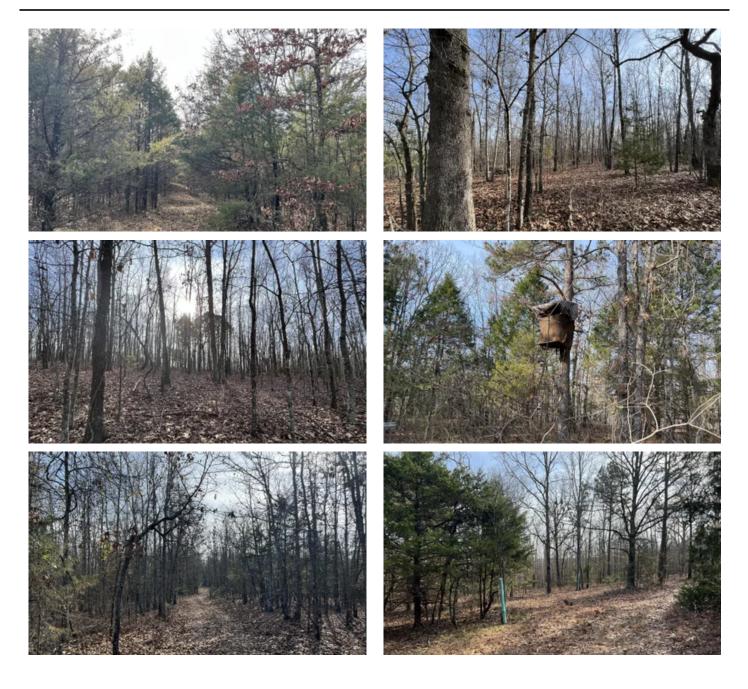

### **PROPERTY DESCRIPTION**

This beautiful 160+/- acre tract is located in between Evening Shade and Poughkeepsie just off of highway 56. Whether you are looking for a weekend getaway, or a permanent residence this is the place for you. The property has over half a mile of county road frontage as well as electricity and two wells for your source of water. Consisting of mainly young hardwood timber, some pine, and a few Cedar trees the habitat on the property is very diverse. This parcel also contains two ponds, one of them being right by the old home place on the property. You will find Deer, Turkey, and small game animals on the property. Only 14 miles from Cave City and 28 miles to Batesville, you are just close enough to town but also far enough to have that quiet country feel. For more information or any questions about the property please contact listing agent Dustin Reid at 870-917-4054.