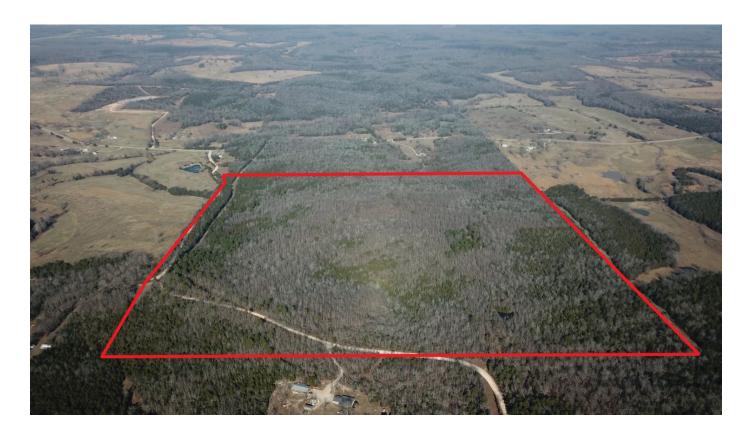

### **PROPERTY DESCRIPTION**

This beautiful 160+/- acre tract is located in between Evening Shade and Poughkeepsie just off of highway 56. Whether you are looking for a weekend getaway, or a permanent residence this is the place for you. The property has over half a mile of county road frontage as well as electricity and two wells for your source of water. Consisting of mainly young hardwood timber, some pine, and a few Cedar trees the habitat on the property is very diverse. This parcel also contains two ponds, one of them being right by the old home place on the property. You will find Deer, Turkey, and small game animals on the property. Only 14 miles from Cave City and 28 miles to Batesville, you are just close enough to town but also far enough to have that quiet country feel. For more information or any questions about the property please contact listing agent Dustin Reid at 870-917-4054.

## **Aerial Maps**