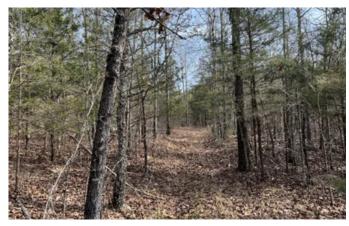

### **PROPERTY DESCRIPTION**

This beautiful 160+/- acre tract is located in between Evening Shade and Poughkeepsie just off of highway 56. Whether you are looking for a weekend getaway, or a permanent residence this is the place for you. The property has over half a mile of county road frontage as well as electricity and two wells for your source of water. Consisting of mainly young hardwood timber, some pine, and a few Cedar trees the habitat on the property is very diverse. This parcel also contains two ponds, one of them being right by the old home place on the property. You will find Deer, Turkey, and small game animals on the property. Only 14 miles from Cave City and 28 miles to Batesville, you are just close enough to town but also far enough to have that quiet country feel. For more information or any questions about the property please contact listing agent Dustin Reid at 870-917-4054.