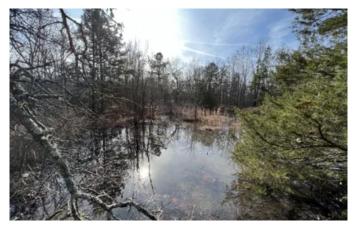

### **PROPERTY DESCRIPTION**

This beautiful 160+/- acre tract is located in between Evening Shade and Poughkeepsie just off of highway 56. Whether you are looking for a weekend getaway, or a permanent residence this is the place for you. The property has over half a mile of county road frontage as well as electricity and two wells for your source of water. Consisting of mainly young hardwood timber, some pine, and a few Cedar trees the habitat on the property is very diverse. This parcel also contains two ponds, one of them being right by the old home place on the property. You will find Deer, Turkey, and small game animals on the property. Only 14 miles from Cave City and 28 miles to Batesville, you are just close enough to town but also far enough to have that quiet country feel. For more information or any questions about the property please contact listing agent Dustin Reid at 870-917-4054.