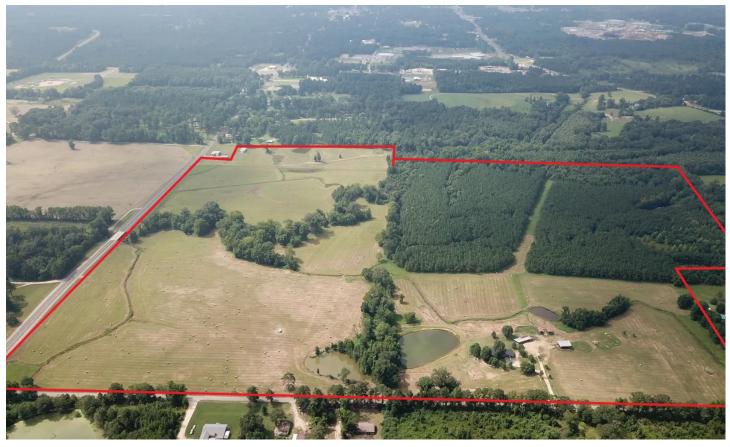

158+/- Acre Multi-Purpose Farm With House Just Outside of Warren City Limits!! 168 Bradley 20 Warren, AR 71671

\$1,480,000 158± Acres Bradley County

### **PROPERTY DESCRIPTION**

This 158+/- acre multipurpose farm conveniently sits just two miles outside of Warren, 26 miles from Fordyce, and 20 Miles from Monticello. This tract offers the comfort and peacefulness of country living with quick and easy access to town. The farm has a 2 bedroom 2 bathroom home that totals up to 1584 sq ft. The property consist of 40+/- acres of 17 year old pine plantation, some hardwood timber and the rest pastureland. The property lines are all fenced. Also located on the farm are 5 ponds that make for some great fishing. Franklin creek runs through the property providing year around water. The hunting is also excellent on this property. Currently the farm is producing about 600 rolls of hay per year. This property would be an excellent turn key cattle operation as well being able to sustain 100 head of momma cows. This tract is also offered as 130+/- acres without the home. If you are looking to own your own slice of heaven just outside of the city limits this is the place for you!! For any questions or if you would like to schedule a showing please contact exclusive listing agent Dustin Reid at 870-917-4054.