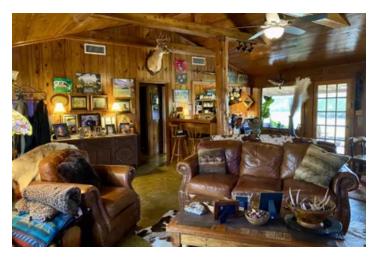

### **PROPERTY DESCRIPTION**

This 158+/- acre multipurpose farm conveniently sits just two miles outside of Warren, 26 miles from Fordyce, and 20 Miles from Monticello. This tract offers the comfort and peacefulness of country living with quick and easy access to town. The farm has a 2 bedroom 2 bathroom home that totals up to 1584 sq ft. The property consist of 40+/- acres of 17 year old pine plantation, some hardwood timber and the rest pastureland. The property lines are all fenced. Also located on the farm are 5 ponds that make for some great fishing. Franklin creek runs through the property providing year around water. The hunting is also excellent on this property. Currently the farm is producing about 600 rolls of hay per year. This property would be an excellent turn key cattle operation as well being able to sustain 100 head of momma cows. This tract is also offered as 130+/- acres without the home. If you are looking to own your own slice of heaven just outside of the city limits this is the place for you!! For any questions or if you would like to schedule a showing please contact exclusive listing agent Dustin Reid at 870-917-4054.