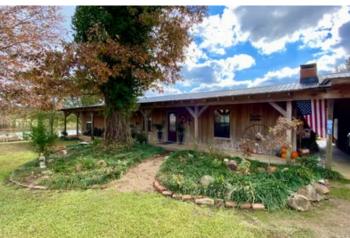

### **PROPERTY DESCRIPTION**

This 158+/- acre multipurpose farm conveniently sits just two miles outside of Warren, 26 miles from Fordyce, and 20 Miles from Monticello. This tract offers the comfort and peacefulness of country living with quick and easy access to town. The farm has a 2 bedroom 2 bathroom home that totals up to 1584 sq ft. The property consist of 40+/- acres of 17 year old pine plantation, some hardwood timber and the rest pastureland. The property lines are all fenced. Also located on the farm are 5 ponds that make for some great fishing. Franklin creek runs through the property providing year around water. The hunting is also excellent on this property. Currently the farm is producing about 600 rolls of hay per year. This property would be an excellent turn key cattle operation as well being able to sustain 100 head of momma cows. This tract is also offered as 130+/- acres without the home. If you are looking to own your own slice of heaven just outside of the city limits this is the place for you!! For any questions or if you would like to schedule a showing please contact exclusive listing agent Dustin Reid at 870-917-4054.