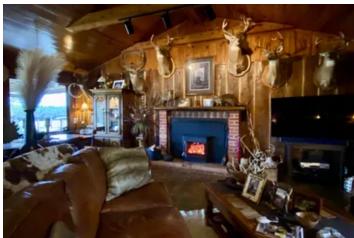

### **PROPERTY DESCRIPTION**

This 158+/- acre multipurpose farm conveniently sits just two miles outside of Warren, 26 miles from Fordyce, and 20 Miles from Monticello. This tract offers the comfort and peacefulness of country living with quick and easy access to town. The farm has a 2 bedroom 2 bathroom home that totals up to 1584 sq ft. The property consist of 40+/- acres of 17 year old pine plantation, some hardwood timber and the rest pastureland. The property lines are all fenced. Also located on the farm are 5 ponds that make for some great fishing. Franklin creek runs through the property providing year around water. The hunting is also excellent on this property. Currently the farm is producing about 600 rolls of hay per year. This property would be an excellent turn key cattle operation as well being able to sustain 100 head of momma cows. This tract is also offered as 130+/- acres without the home. If you are looking to own your own slice of heaven just outside of the city limits this is the place for you!! For any questions or if you would like to schedule a showing please contact exclusive listing agent Dustin Reid at 870-917-4054.