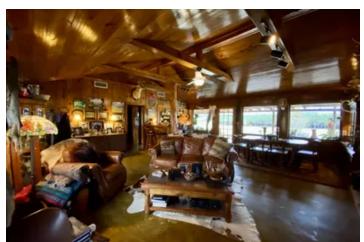

### **PROPERTY DESCRIPTION**

This 158+/- acre multipurpose farm conveniently sits just two miles outside of Warren, 26 miles from Fordyce, and 20 Miles from Monticello. This tract offers the comfort and peacefulness of country living with quick and easy access to town. The farm has a 2 bedroom 2 bathroom home that totals up to 1584 sq ft. The property consist of 40+/- acres of 17 year old pine plantation, some hardwood timber and the rest pastureland. The property lines are all fenced. Also located on the farm are 5 ponds that make for some great fishing. Franklin creek runs through the property providing year around water. The hunting is also excellent on this property. Currently the farm is producing about 600 rolls of hay per year. This property would be an excellent turn key cattle operation as well being able to sustain 100 head of momma cows. This tract is also offered as 130+/- acres without the home. If you are looking to own your own slice of heaven just outside of the city limits this is the place for you!! For any questions or if you would like to schedule a showing please contact exclusive listing agent Dustin Reid at 870-917-4054.