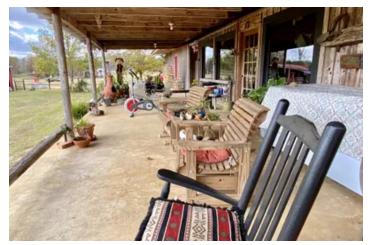

### **PROPERTY DESCRIPTION**

This 158+/- acre multipurpose farm conveniently sits just two miles outside of Warren, 26 miles from Fordyce, and 20 Miles from Monticello. This tract offers the comfort and peacefulness of country living with quick and easy access to town. The farm has a 2 bedroom 2 bathroom home that totals up to 1584 sq ft. The property consist of 40+/- acres of 17 year old pine plantation, some hardwood timber and the rest pastureland. The property lines are all fenced. Also located on the farm are 5 ponds that make for some great fishing. Franklin creek runs through the property providing year around water. The hunting is also excellent on this property. Currently the farm is producing about 600 rolls of hay per year. This property would be an excellent turn key cattle operation as well being able to sustain 100 head of momma cows. This tract is also offered as 130+/- acres without the home. If you are looking to own your own slice of heaven just outside of the city limits this is the place for you!! For any questions or if you would like to schedule a showing please contact exclusive listing agent Dustin Reid at 870-917-4054.