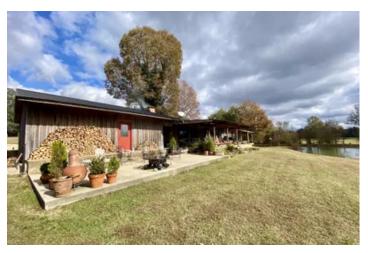

### **PROPERTY DESCRIPTION**

This 158+/- acre multipurpose farm conveniently sits just two miles outside of Warren, 26 miles from Fordyce, and 20 Miles from Monticello. This tract offers the comfort and peacefulness of country living with quick and easy access to town. The farm has a 2 bedroom 2 bathroom home that totals up to 1584 sq ft. The property consist of 40+/- acres of 17 year old pine plantation, some hardwood timber and the rest pastureland. The property lines are all fenced. Also located on the farm are 5 ponds that make for some great fishing. Franklin creek runs through the property providing year around water. The hunting is also excellent on this property. Currently the farm is producing about 600 rolls of hay per year. This property would be an excellent turn key cattle operation as well being able to sustain 100 head of momma cows. This tract is also offered as 130+/- acres without the home. If you are looking to own your own slice of heaven just outside of the city limits this is the place for you!! For any questions or if you would like to schedule a showing please contact exclusive listing agent Dustin Reid at 870-917-4054.