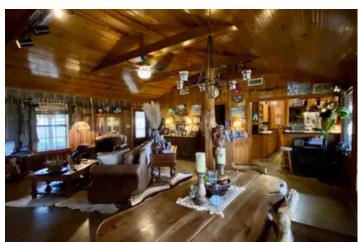

### **PROPERTY DESCRIPTION**

This 158+/- acre multipurpose farm conveniently sits just two miles outside of Warren, 26 miles from Fordyce, and 20 Miles from Monticello. This tract offers the comfort and peacefulness of country living with quick and easy access to town. The farm has a 2 bedroom 2 bathroom home that totals up to 1584 sq ft. The property consist of 40+/- acres of 17 year old pine plantation, some hardwood timber and the rest pastureland. The property lines are all fenced. Also located on the farm are 5 ponds that make for some great fishing. Franklin creek runs through the property providing year around water. The hunting is also excellent on this property. Currently the farm is producing about 600 rolls of hay per year. This property would be an excellent turn key cattle operation as well being able to sustain 100 head of momma cows. This tract is also offered as 130+/- acres without the home. If you are looking to own your own slice of heaven just outside of the city limits this is the place for you!! For any questions or if you would like to schedule a showing please contact exclusive listing agent Dustin Reid at 870-917-4054.