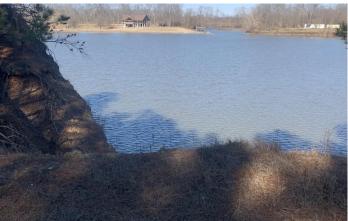

### **PROPERTY DESCRIPTION**

If you are looking for a riverfront property with amazing views backed by plentiful amounts of timber, then go no further. This 113.9+- acre tract has a half mile of frontage on the Arkansas River located in between Lock and Dam 5 and the White Bluff Powerplant. Just within 34 miles of Little Rock and only 10 miles from Redfield. This property contains an abundant amount of pine trees with the majority being a 30-year growth that was cut back in 1992. The property also has a mix of young native hardwood timber. Anyone who is an Arkansas deer hunter knows that hunting ground on the river is prime and hard to come by. Not only can you hunt on the property, but you can also enjoy the day fishing off of the riverbank. The property has good roads throughout and also has legal access granted by the Corps of Engineers to enter the property. For more information, please contact listing agent Dustin Reid at 870-917-4054