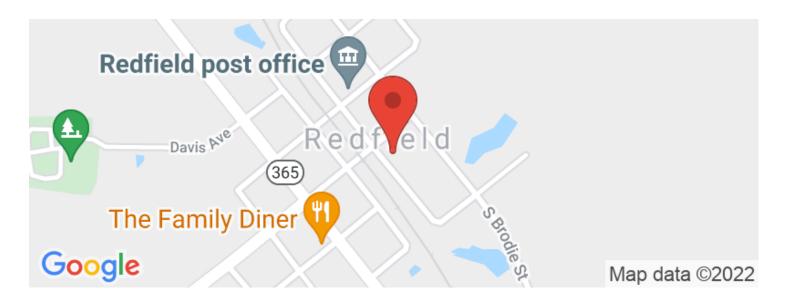

f frontage on the Arkansas River located in between Lock and Dam 5 and the White Bluff Powerplant. Just within 34 miles of Little Rock and only 10 miles from Redfield. This property contains an abundant amount of pine trees with the majority being a 30-year growth that was cut back in 1992. The property also has a mix of young native hardwood timber. Anyone who is an Arkansas deer hunter knows that hunting ground on the river is prime and hard to come by. Not only can you hunt on the property, but you can also enjoy the day fishing off of the riverbank. The property has good roads throughout and also has legal access granted by the Corps of Engineers to enter the property. For more information, please contact listing agent Dustin Reid at 870-917-4054

















### **Locator Maps**







## **Aerial Maps**







#### LISTING REPRESENTATIVE

For more information contact:



Representative

**Dustin Reid** 

Mobile

(870) 917-4054

Office

(501) 604-4565

**Email** 

dreid@mossyoakproperties.com

**Address** 

2024 North Main Street

City / State / Zip

N Little Rock, AR 72114

| <u>NOTES</u> |  |  |  |
|--------------|--|--|--|
|              |  |  |  |
|              |  |  |  |
|              |  |  |  |
|              |  |  |  |
|              |  |  |  |
|              |  |  |  |
|              |  |  |  |



| <u>NOTES</u> |  |  |  |
|--------------|--|--|--|
|              |  |  |  |
|              |  |  |  |
|              |  |  |  |
|              |  |  |  |
|              |  |  |  |
|              |  |  |  |
|              |  |  |  |
|              |  |  |  |
|