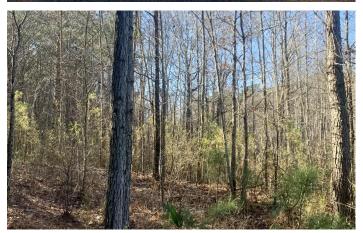

### **PROPERTY DESCRIPTION**

If you are looking for a riverfront property with amazing views backed by plentiful amounts of timber, then go no further. This 113.9+- acre tract has a half mile of frontage on the Arkansas River located in between Lock and Dam 5 and the White Bluff Powerplant. Just within 34 miles of Little Rock and only 10 miles from Redfield. This property contains an abundant amount of pine trees with the majority being a 30-year growth that was cut back in 1992. The property also has a mix of young native hardwood timber. Anyone who is an Arkansas deer hunter knows that hunting ground on the river is prime and hard to come by. Not only can you hunt on the property, but you can also enjoy the day fishing off of the riverbank. The property has good roads throughout and also has legal access granted by the Corps of Engineers to enter the property. For more information, please contact listing agent Dustin Reid at 870-917-4054