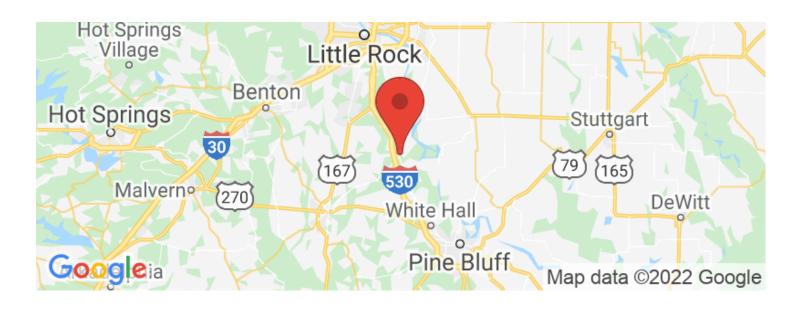

frontage on the Arkansas River located in between Lock and Dam 5 and the White Bluff Powerplant. Just within 34 miles of Little Rock and only 10 miles from Redfield. This property contains an abundant amount of pine trees with the majority being a 30-year growth that was cut back in 1992. The property also has a mix of young native hardwood timber. Anyone who is an Arkansas deer hunter knows that hunting ground on the river is prime and hard to come by. Not only can you hunt on the property, but you can also enjoy the day fishing off of the riverbank. The property has good roads throughout and also has legal access granted by the Corps of Engineers to enter the property. For more information, please contact listing agent Dustin Reid at 870-917-4054

















### **Locator Maps**







## **Aerial Maps**







#### LISTING REPRESENTATIVE

For more information contact:



Representative

**Dustin Reid** 

Mobile

(870) 917-4054

Office

(501) 604-4565

**Email** 

dreid@mossyoakproperties.com

**Address** 

2024 North Main Street

City / State / Zip

N Little Rock, AR 72114

| <u>NOTES</u> |  |  |  |
|--------------|--|--|--|
|              |  |  |  |
|              |  |  |  |
|              |  |  |  |
|              |  |  |  |
|              |  |  |  |
|              |  |  |  |
|              |  |  |  |



| <u>NOTES</u> |  |  |  |
|--------------|--|--|--|
|              |  |  |  |
|              |  |  |  |
|              |  |  |  |
|              |  |  |  |
|              |  |  |  |
|              |  |  |  |
|              |  |  |  |
|              |  |  |  |
|