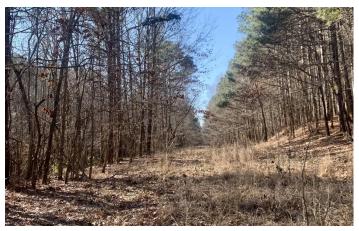

### **PROPERTY DESCRIPTION**

If you are looking for a riverfront property with amazing views backed by plentiful amounts of timber, then go no further. This 113.9+- acre tract has a half mile of frontage on the Arkansas River located in between Lock and Dam 5 and the White Bluff Powerplant. Just within 34 miles of Little Rock and only 10 miles from Redfield. This property contains an abundant amount of pine trees with the majority being a 30-year growth that was cut back in 1992. The property also has a mix of young native hardwood timber. Anyone who is an Arkansas deer hunter knows that hunting ground on the river is prime and hard to come by. Not only can you hunt on the property, but you can also enjoy the day fishing off of the riverbank. The property has good roads throughout and also has legal access granted by the Corps of Engineers to enter the property. For more information, please contact listing agent Dustin Reid at 870-917-4054