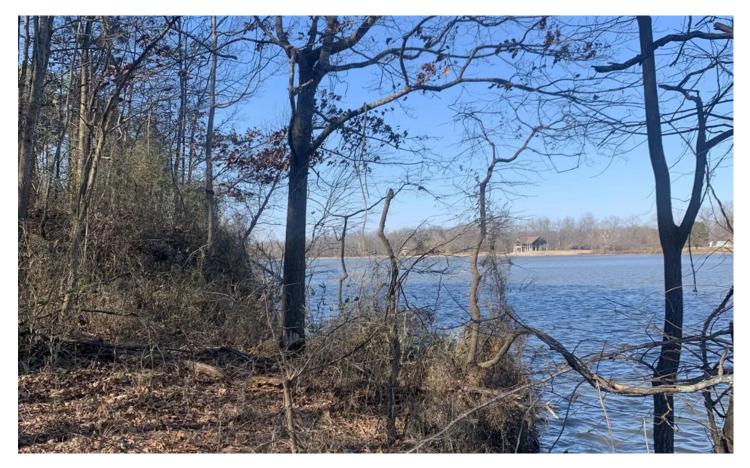

### **PROPERTY DESCRIPTION**

If you are looking for a riverfront property with amazing views backed by plentiful amounts of timber, then go no further. This 113.9+- acre tract has a half mile of frontage on the Arkansas River located in between Lock and Dam 5 and the White Bluff Powerplant. Just within 34 miles of Little Rock and only 10 miles from Redfield. This property contains an abundant amount of pine trees with the majority being a 30-year growth that was cut back in 1992. The property also has a mix of young native hardwood timber. Anyone who is an Arkansas deer hunter knows that hunting ground on the river is prime and hard to come by. Not only can you hunt on the property, but you can also enjoy the day fishing off of the riverbank. The property has good roads throughout and also has legal access granted by the Corps of Engineers to enter the property. For more information, please contact listing agent Dustin Reid at 870-917-4054