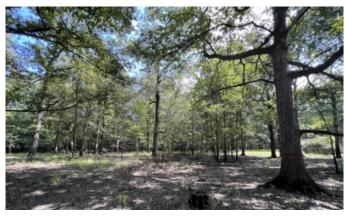

### PROPERTY DESCRIPTION

This 90+/- acre tract is a must have for the hunter who wants it all. Surrounded by 6,000 acres of Wildlife Management Area ground this property is located directly in the middle of Seven Devils WMA and the Casey Jones Leased Lands WMA, making it a natural funnel for all sorts of wildlife. The property consists of pine, hardwood bottomland timber, and a relatively new clear cut of about 12 acres that was replanted back in pine. With the diverse habitat and cover the property holds an abundant number of deer, turkeys, hogs, and bears. The surrounding two WMA's do not allow baiting for hunting, this giving you a big advantage of being able to put out feed for the animals and keep them hanging around the property. Seven Devils WMA borders the south and southeastern side of the property and is nothing short of breathtaking. Predominately filled with big cypress and hardwood bottomland timber it serves as a good migration area for ducks during the winter months. The Casey Jones Leased Lands WMA pretty much borders the rest of the property. This land is leased to the AGFC and requires a forty dollar permit to hunt and camp. With that being said you would have direct access to both of those WMA's off of this property. If you are looking for a good hunting spot/camp in the Monticello area, then this is the place for you. To schedule a private tour of the property please call listing agent Dustin Reid at 870-917-4054.