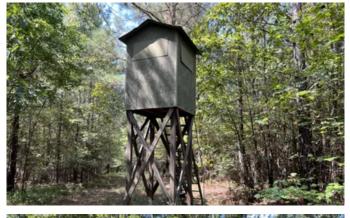

### PROPERTY DESCRIPTION

This 90+/- acre tract is a must have for the hunter who wants it all. Surrounded by 6,000 acres of Wildlife Management Area ground this property is located directly in the middle of Seven Devils WMA and the Casey Jones Leased Lands WMA, making it a natural funnel for all sorts of wildlife. The property consists of pine, hardwood bottomland timber, and a relatively new clear cut of about 12 acres that was replanted back in pine. With the diverse habitat and cover the property holds an abundant number of deer, turkeys, hogs, and bears. The surrounding two WMA's do not allow baiting for hunting, this giving you a big advantage of being able to put out feed for the animals and keep them hanging around the property. Seven Devils WMA borders the south and southeastern side of the property and is nothing short of breathtaking. Predominately filled with big cypress and hardwood bottomland timber it serves as a good migration area for ducks during the winter months. The Casey Jones Leased Lands WMA pretty much borders the rest of the property. This land is leased to the AGFC and requires a forty dollar permit to hunt and camp. With that being said you would have direct access to both of those WMA's off of this property. If you are looking for a good hunting spot/camp in the Monticello area, then this is the place for you. To schedule a private tour of the property please call listing agent Dustin Reid at 870-917-4054.