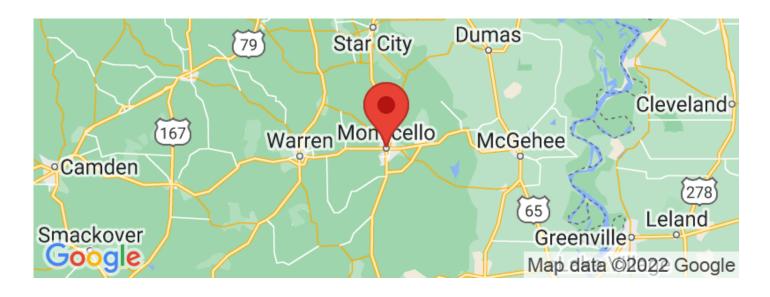

orders the south and southeastern side of the property and is nothing short of breathtaking. Predominately filled with big cypress and hardwood bottomland timber it serves as a good migration area for ducks during the winter months. The Casey Jones Leased Lands WMA pretty much borders the rest of the property. This land is leased to the AGFC and requires a forty dollar permit to hunt and camp. With that being said you would have direct access to both of those WMA's off of this property. If you are looking for a good hunting spot/camp in the Monticello area, then this is the place for you. To schedule a private tour of the property please call listing agent Dustin Reid at 870-917-4054.



## Seven Devils 90+/- acre tract Monticello, AR / Drew County



















# **Locator Maps**







# **Aerial Maps**







## Seven Devils 90+/- acre tract Monticello, AR / Drew County

## LISTING REPRESENTATIVE

For more information contact:



Representative

**Dustin Reid** 

Mobile

(870) 917-4054

Office

(501) 604-4565

**Email** 

dreid@mossyoakproperties.com

**Address** 

2024 North Main Street

City / State / Zip

N Little Rock, AR 72114

| <b>NOTES</b> |  |  |  |
|--------------|--|--|--|
|              |  |  |  |
|              |  |  |  |
|              |  |  |  |
| _            |  |  |  |
|              |  |  |  |
|              |  |  |  |
|              |  |  |  |
|              |  |  |  |



| <u>NOTES</u> |  |  |
|--------------|--|--|
|              |  |  |
|              |  |  |
|              |  |  |
|              |  |  |
|              |  |  |
|              |