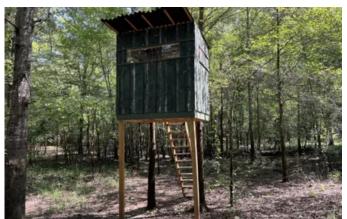

### PROPERTY DESCRIPTION

This 90+/- acre tract is a must have for the hunter who wants it all. Surrounded by 6,000 acres of Wildlife Management Area ground this property is located directly in the middle of Seven Devils WMA and the Casey Jones Leased Lands WMA, making it a natural funnel for all sorts of wildlife. The property consists of pine, hardwood bottomland timber, and a relatively new clear cut of about 12 acres that was replanted back in pine. With the diverse habitat and cover the property holds an abundant number of deer, turkeys, hogs, and bears. The surrounding two WMA's do not allow baiting for hunting, this giving you a big advantage of being able to put out feed for the animals and keep them hanging around the property. Seven Devils WMA borders the south and southeastern side of the property and is nothing short of breathtaking. Predominately filled with big cypress and hardwood bottomland timber it serves as a good migration area for ducks during the winter months. The Casey Jones Leased Lands WMA pretty much borders the rest of the property. This land is leased to the AGFC and requires a forty dollar permit to hunt and camp. With that being said you would have direct access to both of those WMA's off of this property. If you are looking for a good hunting spot/camp in the Monticello area, then this is the place for you. To schedule a private tour of the property please call listing agent Dustin Reid at 870-917-4054.