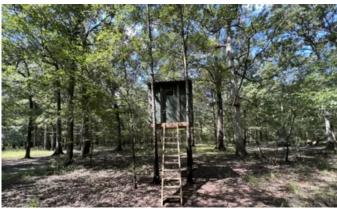

### PROPERTY DESCRIPTION

This 90+/- acre tract is a must have for the hunter who wants it all. Surrounded by 6,000 acres of Wildlife Management Area ground this property is located directly in the middle of Seven Devils WMA and the Casey Jones Leased Lands WMA, making it a natural funnel for all sorts of wildlife. The property consists of pine, hardwood bottomland timber, and a relatively new clear cut of about 12 acres that was replanted back in pine. With the diverse habitat and cover the property holds an abundant number of deer, turkeys, hogs, and bears. The surrounding two WMA's do not allow baiting for hunting, this giving you a big advantage of being able to put out feed for the animals and keep them hanging around the property. Seven Devils WMA borders the south and southeastern side of the property and is nothing short of breathtaking. Predominately filled with big cypress and hardwood bottomland timber it serves as a good migration area for ducks during the winter months. The Casey Jones Leased Lands WMA pretty much borders the rest of the property. This land is leased to the AGFC and requires a forty dollar permit to hunt and camp. With that being said you would have direct access to both of those WMA's off of this property. If you are looking for a good hunting spot/camp in the Monticello area, then this is the place for you. To schedule a private tour of the property please call listing agent Dustin Reid at 870-917-4054.