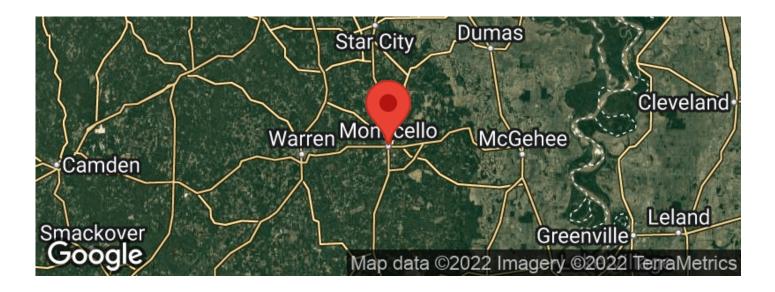

heastern side of the property and is nothing short of breathtaking. Predominately filled with big cypress and hardwood bottomland timber it serves as a good migration area for ducks during the winter months. The Casey Jones Leased Lands WMA pretty much borders the rest of the property. This land is leased to the AGFC and requires a forty dollar permit to hunt and camp. With that being said you would have direct access to both of those WMA's off of this property. If you are looking for a good hunting spot/camp in the Monticello area, then this is the place for you. To schedule a private tour of the property please call listing agent Dustin Reid at 870-917-4054.



## Seven Devils 90+/- acre tract Monticello, AR / Drew County



















# **Locator Maps**







# **Aerial Maps**







## Seven Devils 90+/- acre tract Monticello, AR / Drew County

## LISTING REPRESENTATIVE

For more information contact:



Representative

**Dustin Reid** 

Mobile

(870) 917-4054

Office

(501) 604-4565

**Email** 

dreid@mossyoakproperties.com

**Address** 

2024 North Main Street

City / State / Zip

N Little Rock, AR 72114

| <b>NOTES</b> |  |  |  |
|--------------|--|--|--|
|              |  |  |  |
|              |  |  |  |
|              |  |  |  |
| _            |  |  |  |
|              |  |  |  |
|              |  |  |  |
|              |  |  |  |
|              |  |  |  |



| <u>NOTES</u> |  |  |
|--------------|--|--|
|              |  |  |
|              |  |  |
|              |  |  |
|              |  |  |
|              |  |  |
|              |  |  |
|              |  |