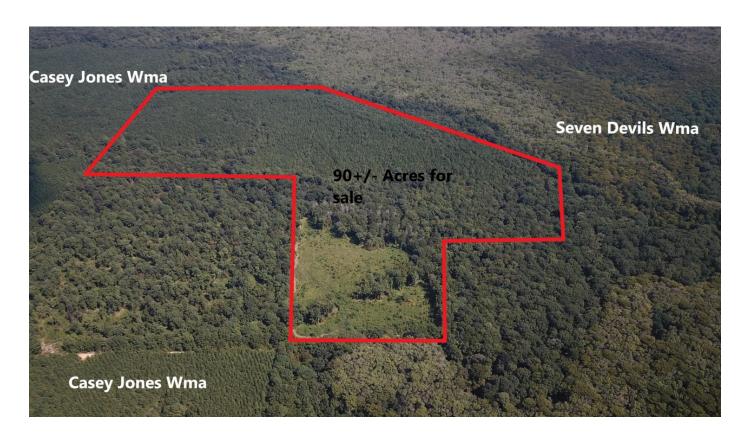

### PROPERTY DESCRIPTION

This 90+/- acre tract is a must have for the hunter who wants it all. Surrounded by 6,000 acres of Wildlife Management Area ground this property is located directly in the middle of Seven Devils WMA and the Casey Jones Leased Lands WMA, making it a natural funnel for all sorts of wildlife. The property consists of pine, hardwood bottomland timber, and a relatively new clear cut of about 12 acres that was replanted back in pine. With the diverse habitat and cover the property holds an abundant number of deer, turkeys, hogs, and bears. The surrounding two WMA's do not allow baiting for hunting, this giving you a big advantage of being able to put out feed for the animals and keep them hanging around the property. Seven Devils WMA borders the south and southeastern side of the property and is nothing short of breathtaking. Predominately filled with big cypress and hardwood bottomland timber it serves as a good migration area for ducks during the winter months. The Casey Jones Leased Lands WMA pretty much borders the rest of the property. This land is leased to the AGFC and requires a forty dollar permit to hunt and camp. With that being said you would have direct access to both of those WMA's off of this property. If you are looking for a good hunting spot/camp in the Monticello area, then this is the place for you. To schedule a private tour of the property please call listing agent Dustin Reid at 870-917-4054.

# **Aerial Maps**