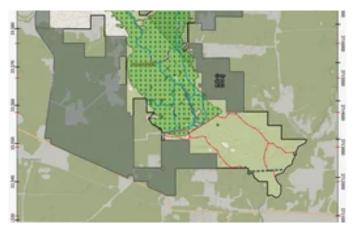

Seven Devils 90+/- acre tract 00 Royal Lake Road Monticello, AR 71638 \$225,000 90± Acres Drew County









## Seven Devils 90+/- acre tract Monticello, AR / Drew County

# **SUMMARY**

#### **Address**

00 Royal Lake Road

#### City, State Zip

Monticello, AR 71638

#### County

**Drew County** 

#### **Type**

Hunting Land, Recreational Land, Timberland

#### Latitude / Longitude

33.6296702 / -91.8021856

## Taxes (Annually)

112

#### Acreage

90

#### **Price**

\$225,000

#### **Property Website**

https://arkansaslandforsale.com/property/sevendevils-90-acre-tract-drew-arkansas/32508/









### PROPERTY DESCRIPTION

This 90+/- acre tract is a must have for the hunter who wants it all. Surrounded by 6,000 acres of Wildlife Management Area ground this property is located directly in the middle of Seven Devils WMA and the Casey Jones Leased Lands WMA, making it a natural funnel for a