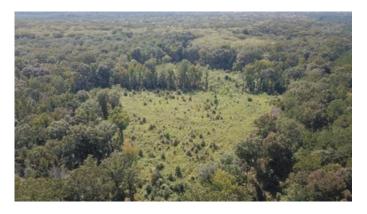

### PROPERTY DESCRIPTION

This 90+/- acre tract is a must have for the hunter who wants it all. Surrounded by 6,000 acres of Wildlife Management Area ground this property is located directly in the middle of Seven Devils WMA and the Casey Jones Leased Lands WMA, making it a natural funnel for all sorts of wildlife. The property consists of pine, hardwood bottomland timber, and a relatively new clear cut of about 12 acres that was replanted back in pine. With the diverse habitat and cover the property holds an abundant number of deer, turkeys, hogs, and bears. The surrounding two WMA's do not allow baiting for hunting, this giving you a big advantage of being able to put out feed for the animals and keep them hanging around the property. Seven Devils WMA borders the south and southeastern side of the property and is nothing short of breathtaking. Predominately filled with big cypress and hardwood bottomland timber it serves as a good migration area for ducks during the winter months. The Casey Jones Leased Lands WMA pretty much borders the rest of the property. This land is leased to the AGFC and requires a forty dollar permit to hunt and camp. With that being said you would have direct access to both of those WMA's off of this property. If you are looking for a good hunting spot/camp in the Monticello area, then this is the place for you. To schedule a private tour of the property please call listing agent Dustin Reid at 870-917-4054.

# **Aerial Maps**