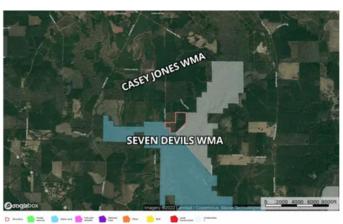

Seven Devils 90+/- acre tract 00 Royal Lake Road Monticello, AR 71638 \$225,000 90± Acres Drew County









## Seven Devils 90+/- acre tract Monticello, AR / Drew County

# **SUMMARY**

#### **Address**

00 Royal Lake Road

#### City, State Zip

Monticello, AR 71638

#### County

**Drew County** 

#### **Type**

Hunting Land, Recreational Land, Timberland

#### Latitude / Longitude

33.6296702 / -91.8021856

## Taxes (Annually)

112

#### Acreage

90

#### **Price**

\$225,000

#### **Property Website**

https://arkansaslandforsale.com/property/sevendevils-90-acre-tract-drew-arkansas/32508/









### PROPERTY DESCRIPTION

This 90+/- acre tract is a must have for the hunter who wants it all. Surrounded by 6,000 acres of Wildlife Management Area ground this property is located directly in the middle of Seven Devils WMA and the Casey Jones Leased Lands WMA, making it a natural funnel for all