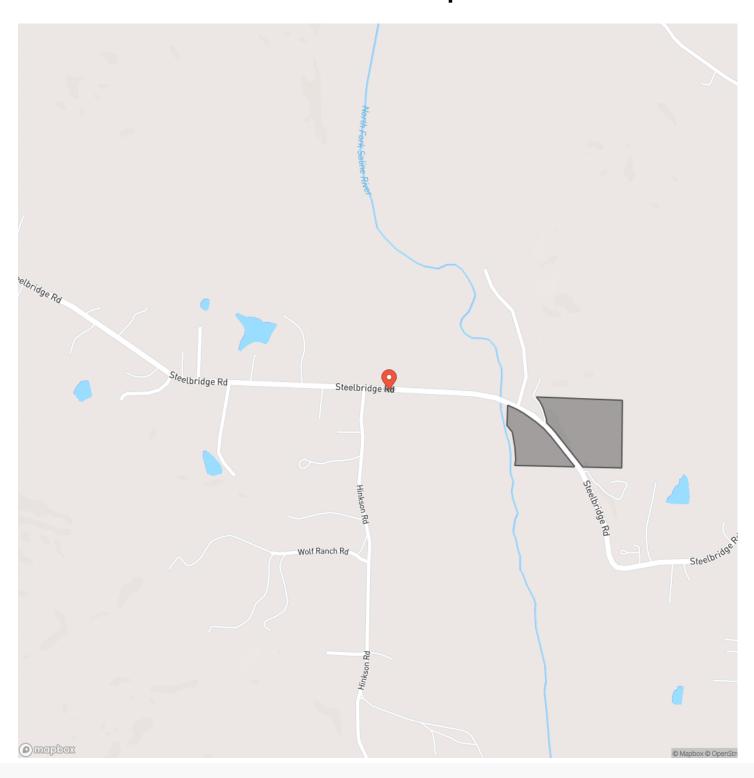

ge on the Northfork Saline River. The property is split into two different parcels. One being the five acres with direct access to the saline river and the other being 10 acres of high ground with an unbelievable view looking out over the river. The property on the high side of the road has several great building spots which is rare for anywhere on this river. As far as utilities, the property has city water and electricity. If you ar looking for a place to live with plenty of seclusion, river access, and a great view then look no further! For more information or if you wou like to schedule a showing, please call listing agent Dustin Reid at 870-917-4054.



15+/- acres with a beautiful view of the saline river. 500 ft of river frontage Benton, AR / Saline County





### **Locator Map**





### **Locator Map**





### **Satellite Map**





# 15+/- acres with a beautiful view of the saline river. 500 ft of river frontage Benton, AR / Saline County

### LISTING REPRESENTATIVE For more information contact:



NIOTEC

### Representative

**Dustin Reid** 

#### Mobile

(870) 917-4054

#### Office

(501) 604-4565

#### Email

dreid@mossyoakproperties.com

#### **Address**

2024 North Main Street

### City / State / Zip

N Little Rock, AR 72114

| NOTES |  |  |
|-------|--|--|
|       |  |  |
|       |  |  |
|       |  |  |
|       |  |  |
|       |  |  |
|       |  |  |
|       |  |  |
|       |  |  |
|       |  |  |
|       |  |  |
|       |  |  |
|       |  |  |
|       |  |  |



| <u>NOTES</u> |
|--------------|
|              |
|              |
|              |
|