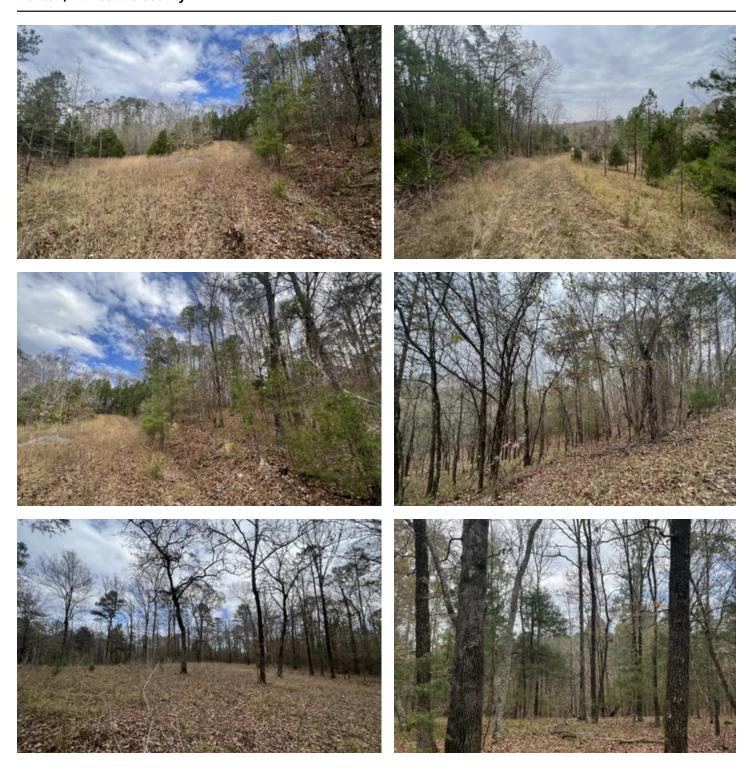

#### **PROPERTY DESCRIPTION**

Located in Saline County, just 8 miles outside of Benton lies this 15+/- acre tract. This parcel contains 500 ft of river frontage on the Northfork Saline River. The property is split into two different parcels. One being the five acres with direct access to the saline river and the other being 10 acres of high ground with an unbelievable view looking out over the river. The property on the high side of the road has several great building spots which is rare for anywhere on this river. As far as utilities, the property has city water and electricity. If you ar looking for a place to live with plenty of seclusion, river access, and a great view then look no further! For more information or if you wou like to schedule a showing, please call listing agent Dustin Reid at 870-917-4054.