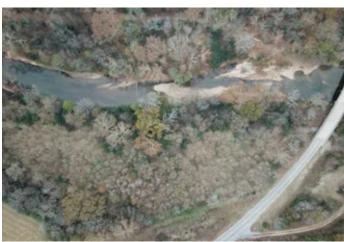

#### **PROPERTY DESCRIPTION**

Located in Saline County, just 8 miles outside of Benton lies this 15+/- acre tract. This parcel contains 500 ft of river frontage on the Northfork Saline River. The property is split into two different parcels. One being the five acres with direct access to the saline river and the other being 10 acres of high ground with an unbelievable view looking out over the river. The property on the high side of the road has several great building spots which is rare for anywhere on this river. As far as utilities, the property has city water and electricity. If you ar looking for a place to live with plenty of seclusion, river access, and a great view then look no further! For more information or if you wou like to schedule a showing, please call listing agent Dustin Reid at 870-917-4054.