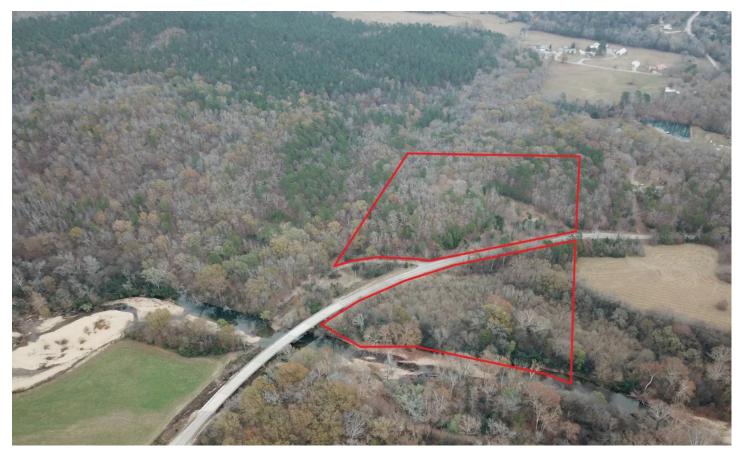

15+/- acres with a beautiful view of the saline river. 500 ft of river frontage 0000 Steel Bridge Rd Benton, AR 72019

\$300,000 15± Acres Saline County

#### **PROPERTY DESCRIPTION**

Located in Saline County, just 8 miles outside of Benton lies this 15+/- acre tract. This parcel contains 500 ft of river frontage on the Northfork Saline River. The property is split into two different parcels. One being the five acres with direct access to the saline river and the other being 10 acres of high ground with an unbelievable view looking out over the river. The property on the high side of the road has several great building spots which is rare for anywhere on this river. As far as utilities, the property has city water and electricity. If you ar looking for a place to live with plenty of seclusion, river access, and a great view then look no further! For more information or if you wou like to schedule a showing, please call listing agent Dustin Reid at 870-917-4054.