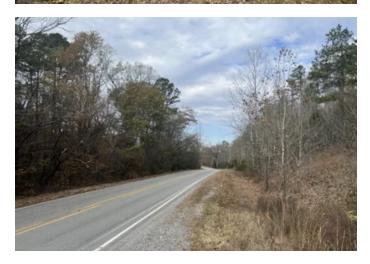

#### **PROPERTY DESCRIPTION**

Located in Saline County, just 8 miles outside of Benton lies this 15+/- acre tract. This parcel contains 500 ft of river frontage on the Northfork Saline River. The property is split into two different parcels. One being the five acres with direct access to the saline river and the other being 10 acres of high ground with an unbelievable view looking out over the river. The property on the high side of the road has several great building spots which is rare for anywhere on this river. As far as utilities, the property has city water and electricity. If you ar looking for a place to live with plenty of seclusion, river access, and a great view then look no further! For more information or if you wou like to schedule a showing, please call listing agent Dustin Reid at 870-917-4054.