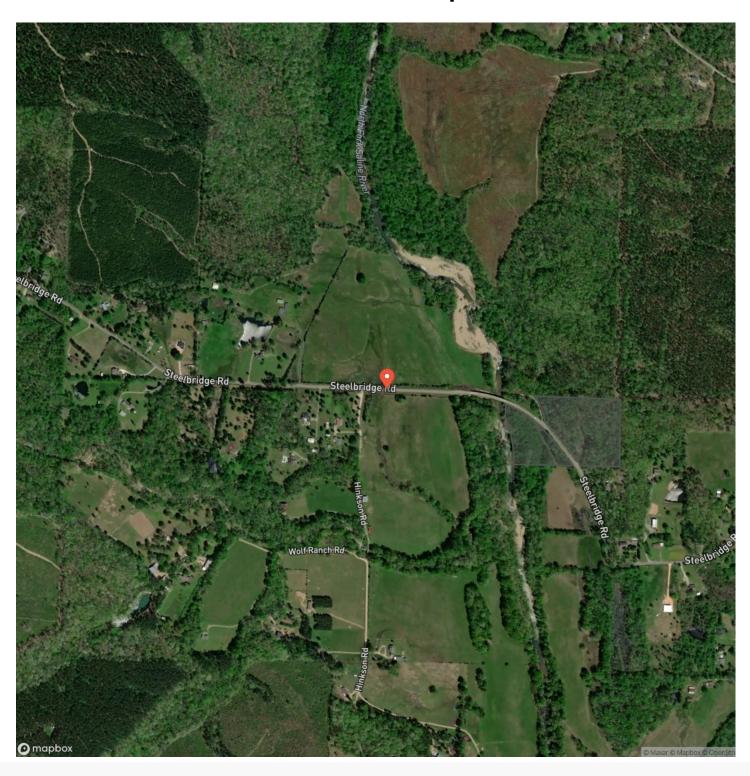

lit into two different parcels. One being the five acres with direct access to the saline river and the other being 10 acres of high ground with an unbelievable view looking out over the river. The property on the high side of the road has several great building spots which is rare for anywhere on this river. As far as utilities, the property has city water and electricity. If you ar looking for a place to live with plenty of seclusion, river access, and a great view then look no further! For more information or if you wou like to schedule a showing, please call listing agent Dustin Reid at 870-917-4054.



15+/- acres with a beautiful view of the saline river. 500 ft of river frontage Benton, AR / Saline County





### **Locator Map**





### **Locator Map**





### **Satellite Map**





# 15+/- acres with a beautiful view of the saline river. 500 ft of river frontage Benton, AR / Saline County

### LISTING REPRESENTATIVE For more information contact:



NIOTEC

### Representative

**Dustin Reid** 

#### Mobile

(870) 917-4054

#### Office

(501) 604-4565

#### Email

dreid@mossyoakproperties.com

#### **Address**

2024 North Main Street

### City / State / Zip

N Little Rock, AR 72114

| NOTES |  |  |
|-------|--|--|
|       |  |  |
|       |  |  |
|       |  |  |
|       |  |  |
|       |  |  |
|       |  |  |
|       |  |  |
|       |  |  |
|       |  |  |
|       |  |  |
|       |  |  |
|       |  |  |
|       |  |  |



| <u>NOTES</u> |
|--------------|
|              |
|              |
|              |
|              |
|              |
|              |
|