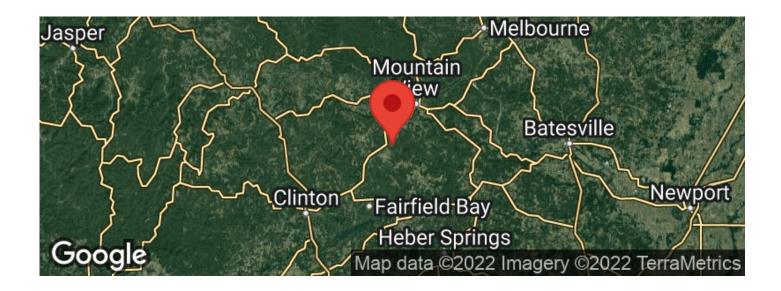

## **Locator Maps**

## **SUMMARY**

**Address** Turkey Creek Rd

**City, State Zip** Mountain View, AR 72560

**County** Stone County

**Type** Hunting Land, Recreational Land, Residential Property, Timberland

Latitude / Longitude 35.7613543 / -92.1909137