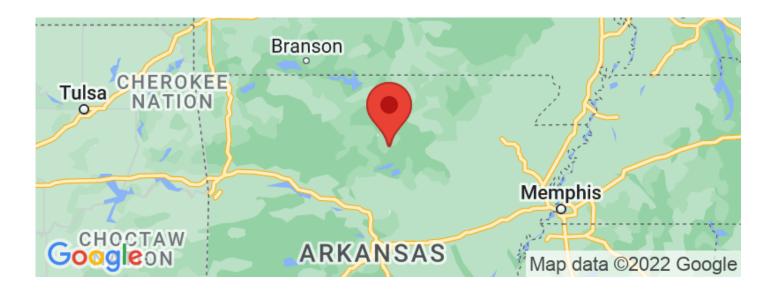

## **Locator Maps**

## **SUMMARY**

**Address** Turkey Creek Rd

**City, State Zip** Mountain View, AR 72560

**County** Stone County

**Type** Hunting Land, Recreational Land, Residential Property, Timberland

Latitude / Longitude 35.7613543 / -92.1909137