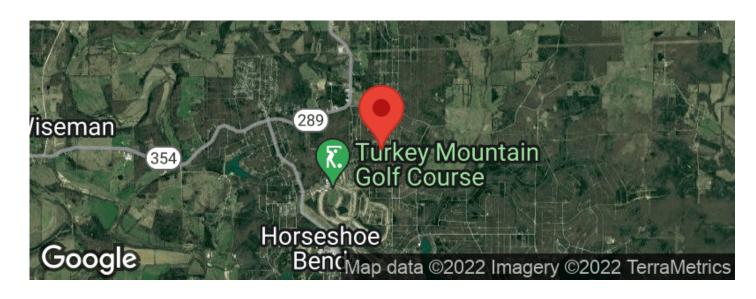

ty

**Izard County** 

Type

Undeveloped Land, Lot

Latitude / Longitude

36.2354614 / -91.7489971

Taxes (Annually)

483

Acreage

1.220

**Price** 

\$13,500

#### **Property Website**

https://www.mossyoakproperties.com/property/3-lots-mostly-cleared-horseshoe-bend-ar-izard-arkansas/34467/









### 3 Lots Mostly Cleared, Horseshoe Bend, AR Horseshoe Bend, AR / Izard County

### **PROPERTY DESCRIPTION**

Listed with Mossy Oak Properties Strawberry River & Home <u>870-495-2123</u>. Listing agent Brayden Welch, <u>870-217-6727</u>. Equal Housing Opportunity. Call us today to set up a time to view this property. <u>www.ArkansasLandAndHomes.us</u>



### 3 Lots Mostly Cleared, Horseshoe Bend, AR Horseshoe Bend, AR / Izard County











## **Locator Maps**







### **Aerial Maps**







### 3 Lots Mostly Cleared, Horseshoe Bend, AR Horseshoe Bend, AR / Izard County

### LISTING REPRESENTATIVE

For more information contact:



Representative

Brayden Welch

Mobile

(870) 217-6727

Office

(870) 495-2123

**Email** 

bwelch@mossyoakproperties.com

**Address** 

520 N Main

City / State / Zip

Cave City, AR 72521

| <b>NOTES</b> |  |  |  |
|--------------|--|--|--|
|              |  |  |  |
|              |  |  |  |
|              |  |  |  |
| _            |  |  |  |
|              |  |  |  |
|              |  |  |  |
|              |  |  |  |
|              |  |  |  |



| <u>NOTES</u> |  |  |  |
|--------------|--|--|--|
|              |  |  |  |
|              |  |  |  |
|              |  |  |  |
|              |  |  |  |
|              |  |  |  |
|              |