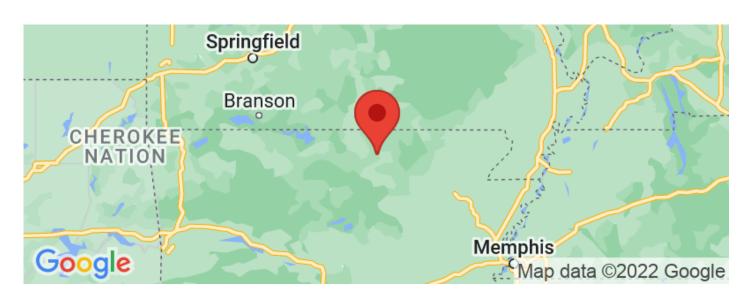

seshoe Bend, AR 72512

County

**Izard County** 

Type

Undeveloped Land, Lot

Latitude / Longitude

36.2354614 / -91.7489971

Taxes (Annually)

483

Acreage

1.220

**Price** 

\$13,500

#### **Property Website**

https://www.mossyoakproperties.com/property/3-lots-mostly-cleared-horseshoe-bend-ar-izard-arkansas/34467/









### 3 Lots Mostly Cleared, Horseshoe Bend, AR Horseshoe Bend, AR / Izard County

### **PROPERTY DESCRIPTION**

Listed with Mossy Oak Properties Strawberry River & Home <u>870-495-2123</u>. Listing agent Brayden Welch, <u>870-217-6727</u>. Equal Housing Opportunity. Call us today to set up a time to view this property. <u>www.ArkansasLandAndHomes.us</u>



### 3 Lots Mostly Cleared, Horseshoe Bend, AR Horseshoe Bend, AR / Izard County











## **Locator Maps**







### **Aerial Maps**







### 3 Lots Mostly Cleared, Horseshoe Bend, AR Horseshoe Bend, AR / Izard County

### LISTING REPRESENTATIVE

For more information contact:



Representative

Brayden Welch

Mobile

(870) 217-6727

Office

(870) 495-2123

**Email** 

bwelch@mossyoakproperties.com

**Address** 

520 N Main

City / State / Zip

Cave City, AR 72521

| <b>NOTES</b> |  |  |  |
|--------------|--|--|--|
|              |  |  |  |
|              |  |  |  |
|              |  |  |  |
| _            |  |  |  |
|              |  |  |  |
|              |  |  |  |
|              |  |  |  |
|              |  |  |  |



| <u>NOTES</u> |  |  |  |
|--------------|--|--|--|
|              |  |  |  |
|              |  |  |  |
|              |  |  |  |
|              |  |  |  |
|              |