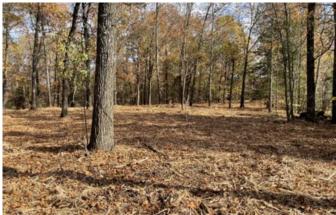

3 Lots Mostly Cleared, Horseshoe Bend, AR 600 Pavillion Ln Horseshoe Bend, AR 72512

\$13,500 1.220± Acres Izard County









# 3 Lots Mostly Cleared, Horseshoe Bend, AR Horseshoe Bend, AR / Izard County

### **SUMMARY**

**Address** 

600 Pavillion Ln

City, State Zip

Horseshoe Bend, AR 72512

County

**Izard County** 

Type

Undeveloped Land, Lot

Latitude / Longitude

36.2354614 / -91.7489971

Taxes (Annually)

483

Acreage

1.220

**Price** 

\$13,500

#### **Property Website**

https://www.mossyoakproperties.com/property/3-lots-mostly-cleared-horseshoe-bend-ar-izard-arkansas/34467/









### 3 Lots Mostly Cleared, Horseshoe Bend, AR Horseshoe Bend, AR / Izard County

### **PROPERTY DESCRIPTION**

Listed with Mossy Oak Properties Strawberry River & Home <u>870-495-2123</u>. Listing agent Brayden Welch, <u>870-217-6727</u>. Equal Housing Opportunity. Call us today to set up a time to view this property