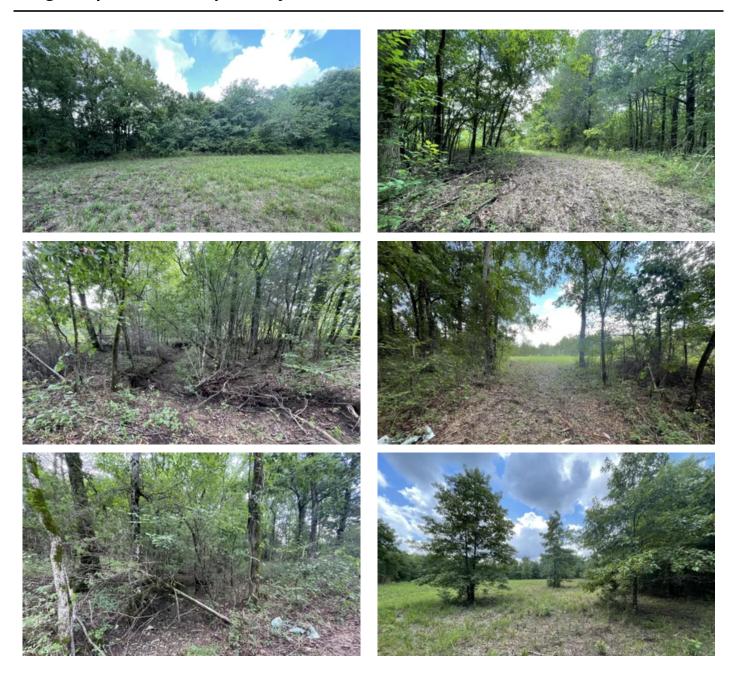

## **PROPERTY DESCRIPTION**

This property has NO Restrictions and is located on a gravel road, has county water and electric close just not on property and this property has a CREEK! This creek is year round and runs great through the summer months! This property has several gorgeous houses places on it! Located just outside of Poughkeepsie, AR in Sharp County. This could also make for a great place for hunters to park campers and be close to Harold Alexander WMA, the Strawberry River and so much more! Listed with Mossy Oak Properties Strawberry River & Home <u>870-495-2123</u>. Listing agent Brayden Welch, <u>870-217-6727</u>. Equal Housing Opportunity. Call us today to set up a time to view this property. <u>www.ArkansasLandAndHomes.us</u>