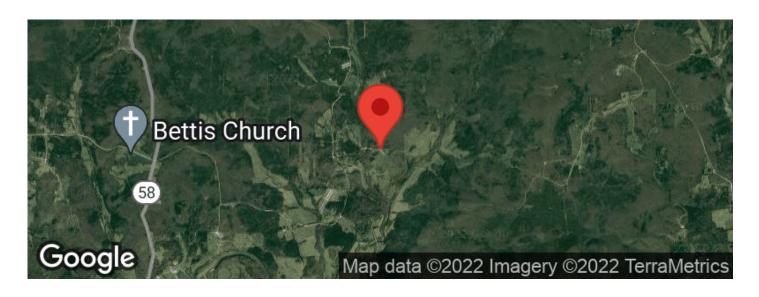

tric close just not on property and this property has a CREEK! This creek is year round and runs great through the summer months! This property has several gorgeous houses places on it! Located just outside of Poughkeepsie, AR in Sharp County. This could also make for a great place for hunters to park campers and be close to Harold Alexander WMA, the Strawberry River and so much more! Listed with Mossy Oak Properties Strawberry River & Home <u>870-495-2123</u>. Listing agent Brayden Welch, <u>870-217-6727</u>. Equal Housing Opportunity. Call us today to set up a time to view this property. <u>www.ArkansasLandAndHomes.us</u>



13+/- Acres of Hunting/Pasture Land, Home Site, No Restrictions, Poughkeepsie, AR Poughkeepsie, AR / Sharp County





## **Locator Maps**







# **Aerial Maps**







# 13+/- Acres of Hunting/Pasture Land, Home Site, No Restrictions, Poughkeepsie, AR Poughkeepsie, AR / Sharp County

### LISTING REPRESENTATIVE

For more information contact:



### Representative

Brayden Welch

### Mobile

(870) 217-6727

### Office

(870) 495-2123

### **Email**

bwelch@mossyoakproperties.com

### **Address**

520 N Main

### City / State / Zip

Cave City, AR 72521

| <b>NOTES</b> |  |  |  |
|--------------|--|--|--|
|              |  |  |  |
|              |  |  |  |
|              |  |  |  |
| _            |  |  |  |
|              |  |  |  |
|              |  |  |  |
|              |  |  |  |
|              |  |  |  |



| <u>NOTES</u> |  |  |  |
|--------------|--|--|--|
|              |  |  |  |
|              |  |  |  |
|              |  |  |  |
|