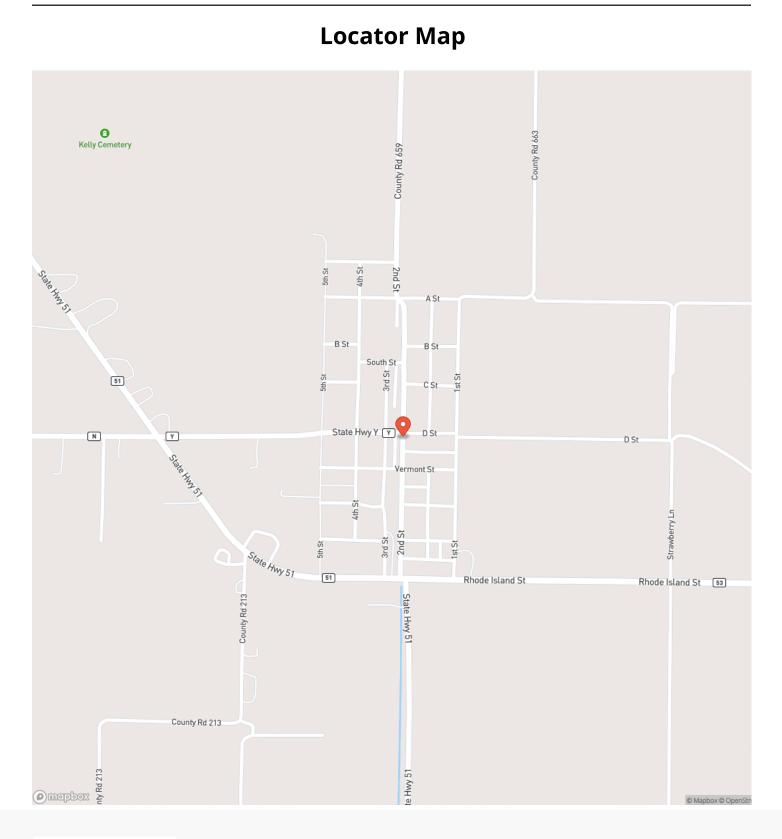

PERTY DESCRIPTION**

If you're ready for country living, just call this place home! Situated on 5 acres with 3 acres of row crop, this 2007 modular design has everything you need. When you drive up the long, appealing driveway you will instantly notice the country charm this property provides. The spacious kitchen, dining, and living area make it easy to host friends and family. If hosting isn't your thing, soak in your jacuzzi tub in the large master bedroom. The brand new appliances and large storage shed stay with the home. If you're ready to rest your head in country paradise, let's get you set up to call this property home!



#### **MORE INFO ONLINE:**

# 5 acres with 3 acres of Row Crop and 2400 SqFt Modular Home in Qulin, MO Qulin, MO / Butler County





## **MORE INFO ONLINE:**





# **MORE INFO ONLINE:**

#### 21 Farmington 3 Perryville Carbondale Marion Viburnum 67 Iron Mountain 32 Lake 57 Salem 32 Grand Tower Pomona Ironton Fredericktown 19 Cobden 26 67 61 Anna Centerville 19 Vienna Jackson 67 Marble Hill Cape Girardeau 19 67 Ellington Tamms Scott City Chaffee 51 Piedmont 25 55 Oran 57 (60) Winona Cairo Van Buren ountain View Puxico 67 Charleston Bloomfield Sikesto 19 60 Dexter 51 East Prairie Poplar Bluff 67 63 Bernie Clinton 160 Doniphan New Madrid 63 142 Malden 55 Thayer Campbell South Fult 62 Union City Corning Piggott Tiptonville Martin 62.67 55 Cherokee 62) Village Rector Pocahontas (45E Kennett Hayti shoe Bend 49 Imboden Caruthersville Newbern Black Rock Walnut Ridge 55 Paragould Dyersburg Blytheville Bono Manila 69 Jonesboro (412) Lake City Humboldt (5