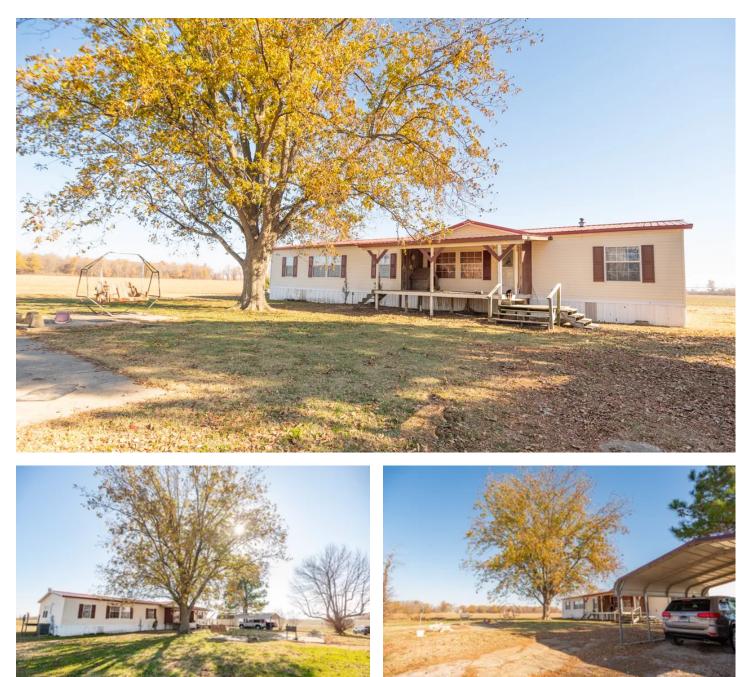

#### **PROPERTY DESCRIPTION**

If you're ready for country living, just call this place home! Situated on 5 acres with 3 acres of row crop, this 2007 modular design has everything you need. When you drive up the long, appealing driveway you will instantly notice the country charm this property provides. The spacious kitchen, dining, and living area make it easy to host friends and family. If hosting isn't your thing, soak in your jacuzzi tub in the large master bedroom. The brand new appliances and large storage shed stay with the home. If you're ready to rest your head in country paradise, let's get you set up to call this property home!