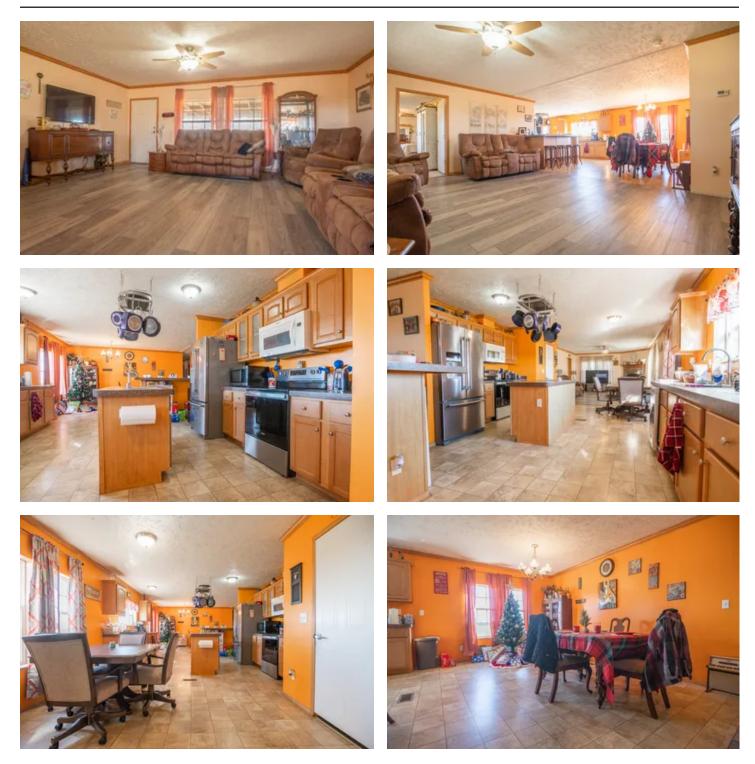

#### **PROPERTY DESCRIPTION**

If you're ready for country living, just call this place home! Situated on 5 acres with 3 acres of row crop, this 2007 modular design has everything you need. When you drive up the long, appealing driveway you will instantly notice the country charm this property provides. The spacious kitchen, dining, and living area make it easy to host friends and family. If hosting isn't your thing, soak in your jacuzzi tub in the large master bedroom. The brand new appliances and large storage shed stay with the home. If you're ready to rest your head in country paradise, let's get you set up to call this property home!