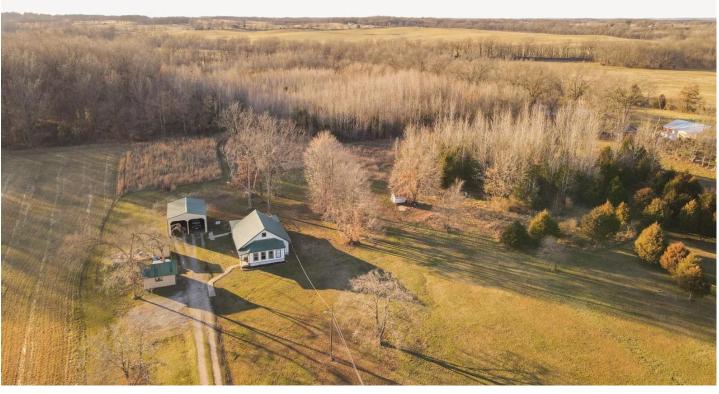

Home on 11 Acres For Sale in Stoddard County, Bloomfield, Missouri 14826 Hwy M Bloomfield, MO 63825

\$165,000 10 +/- acres Stoddard County

## **PROPERTY DESCRIPTION**

Not often do you come across a property that has it all in the current market at this price point. Not only does this home come with a rustic farmhouse feel, it also comes with 11 acres, a storage shed and a spacious 30X40 shop to put all your toys in. Located less than a mile from Crowley Ridge Conservation, this property is in a prime spot and has been managed precisely for mature whitetails.