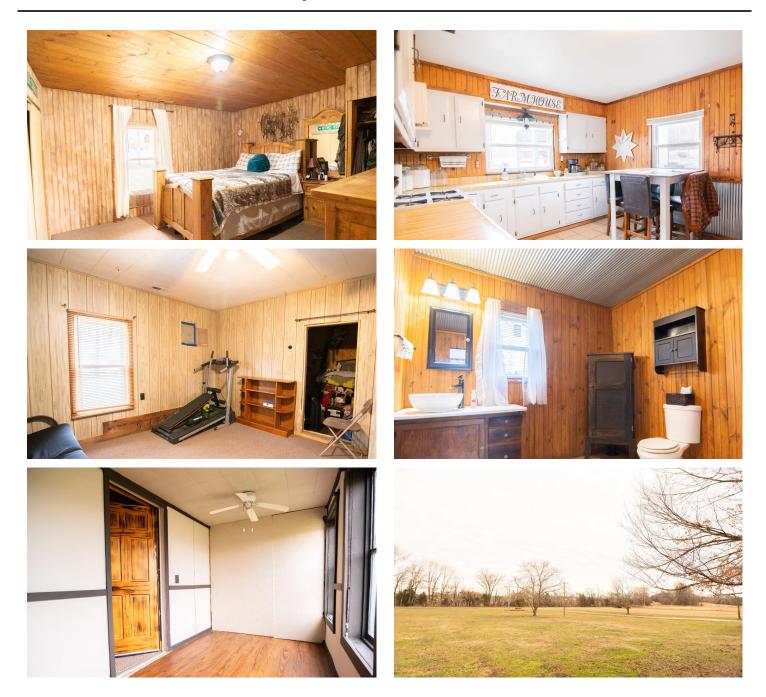

## **PROPERTY DESCRIPTION**

Not often do you come across a property that has it all in the current market at this price point. Not only does this home come with a rustic farmhouse feel, it also comes with 11 acres, a storage shed and a spacious 30X40 shop to put all your toys in. Located less than a mile from Crowley Ridge Conservation, this property is in a prime spot and has been managed precisely for mature whitetails.