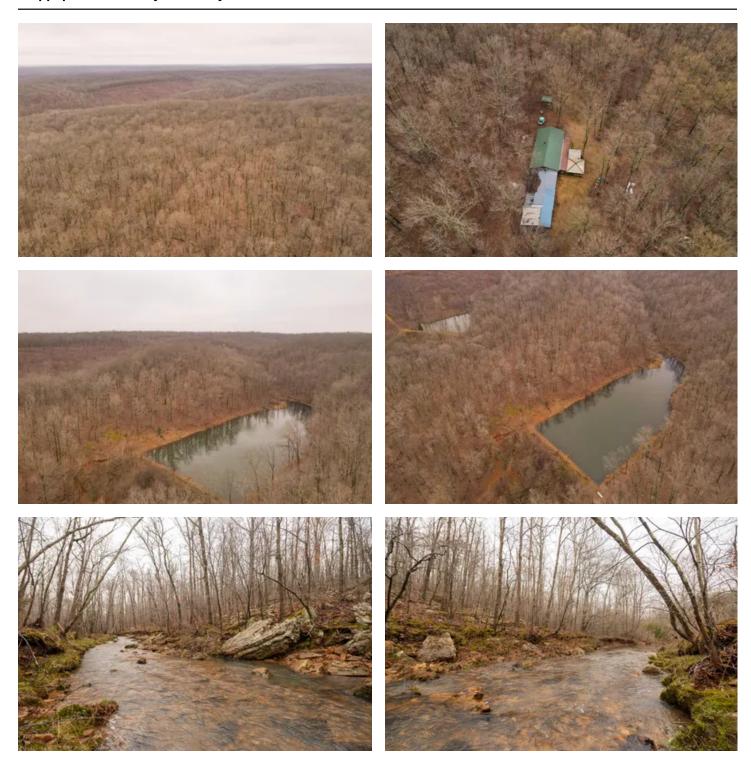

### **PROPERTY DESCRIPTION**

A HUNTER'S PARADISE!

This 871 +\- acre property is perfect for everyone - especially if you love the great outdoors or love to hunt or fish! With over 700 acres of timber, you're sure to have a successful season! A hunters lodge can be found on the property with plenty of room for all your toys. Maintained for over 40 years, this land is home to several watering holes, ponds, and food plots. Trails are easily accessible throughout. This jaw dropping property is fortunate to have Stanley Creek flowing through, inviting all sorts of wildlife to its premises. Landmarks close by include Wappapello Lake, Mingo National Wildlife Refuge and several hundred acres of government ground. The opportunities are endless, as this land is full of potential for a multitude of reasons. Set up a time to see your dream land today, you won't regret the views!