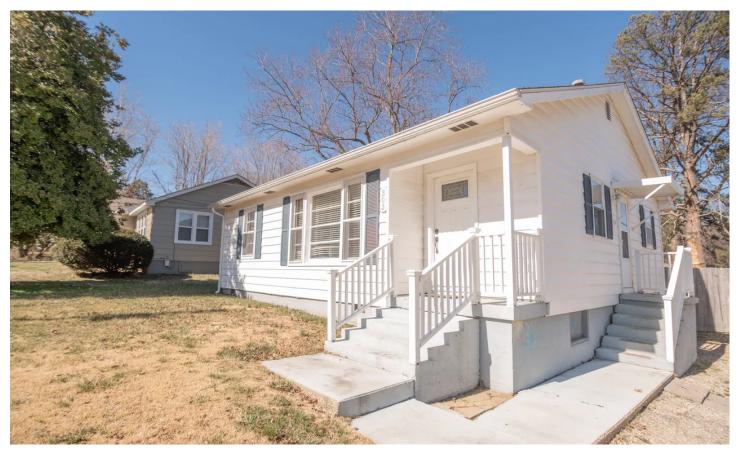

Cozy 2 Bed, 1 Bath Cottage in Bloomfield, Missouri 303 Idalia Road Bloomfield, MO 63825

\$120,000 0.280± Acres Stoddard County

#### **PROPERTY DESCRIPTION**

Welcome this cozy 2 bed 1 bath cottage in Bloomfield, Missouri! Just shy of 1,000 square feet, you will instantly be welcomed into a spacious living area perfect for relaxing or entertaining guests. Custom cabinetry lines the kitchen with a pantry and custom coffee bar to keep you full and well caffeinated. Off the kitchen, you will find a dining room leading to the back doors of the home. When you open the doors, you will step onto the back deck, surrounded by the spacious, fenced-in back yard. This home comes with a well insulated workshop with electric. Located in the center of town, this home is close to the school, park, and grocery store. Easy access to highway 25 allows for easy trips to Dexter and Cape Girardeau. If you're ready to call Bloomfield home, schedule a showing today!