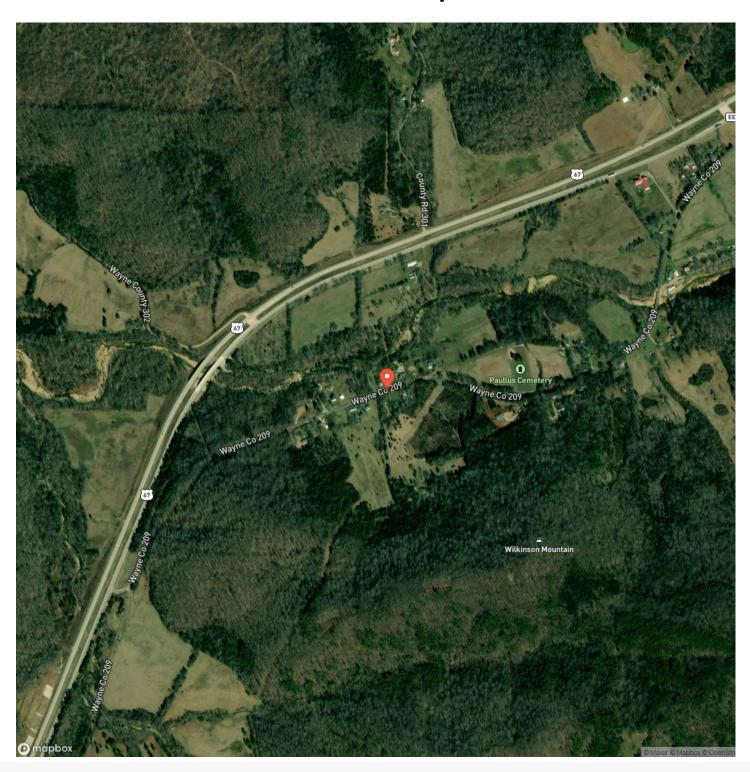

s.com/property/78-ac-multiple-opportunities-wayne-missouri/36742/









### **PROPERTY DESCRIPTION**

78+/- acres to make your country living a reality! Situated on a paved road, this piece of land is no stranger to wildlife. Deer and turkey are known to make their home amidst the breathtaking land with marketable timber throughout. One spring-fed pond sits on the property, creating additional appeal. Keep the property as is, or build your dream home among the open acreage. Located just 30 minutes from both Poplar Bluff and Farmington, 1.5 hours from St. Louis, and just 15 minutes from Lake Wappapello. With this stretch of land, you'll never have to miss a Missouri sunset again — this is a must-see!

















## **Locator Map**





### **Locator Map**





## **Satellite Map**





## LISTING REPRESENTATIVE For more information contact:



NIOTEC

### Representative

Paul Fox

Mobile

(573) 421-8795

Emai

pfox@mossyoakproperties.com

**Address** 

947 N Westwood Blvd

City / State / Zip

Poplar Bluff, MO 63901

| NOTES |  |  |  |
|-------|--|--|--|
|       |  |  |  |
|       |  |  |  |
|       |  |  |  |
|       |  |  |  |
|       |  |  |  |
|       |  |  |  |
|       |  |  |  |
|       |  |  |  |
|       |  |  |  |
|       |  |  |  |
|       |  |  |  |
|       |  |  |  |
|       |  |  |  |
|       |  |  |  |



| <u>NOTES</u> |  |
|--------------|--|
|              |  |
|              |  |
|              |  |
|              |  |
|              |  |
|              |  |
|              |  |
|              |  |
|              |  |
|              |  |
|