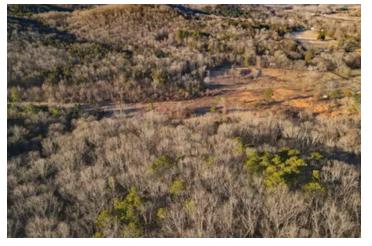

### **PROPERTY DESCRIPTION**

78+/- acres to make your country living a reality! Situated on a paved road, this piece of land is no stranger to wildlife. Deer and turkey are known to make their home amidst the breathtaking land with marketable timber throughout. One spring-fed pond sits on the property, creating additional appeal. Keep the property as is, or build your dream home among the open acreage. Located just 30 minutes from both Poplar Bluff and Farmington, 1.5 hours from St. Louis, and just 15 minutes from Lake Wappapello. With this stretch of land, you'll never have to miss a Missouri sunset again — this is a must-see!