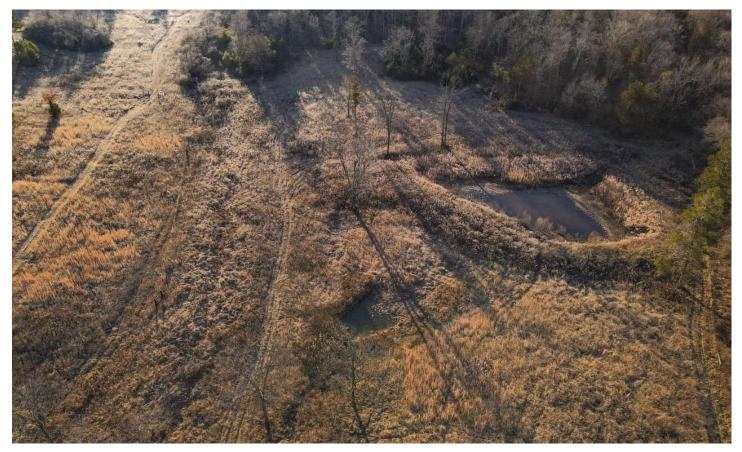

### **PROPERTY DESCRIPTION**

78+/- acres to make your country living a reality! Situated on a paved road, this piece of land is no stranger to wildlife. Deer and turkey are known to make their home amidst the breathtaking land with marketable timber throughout. One spring-fed pond sits on the property, creating additional appeal. Keep the property as is, or build your dream home among the open acreage. Located just 30 minutes from both Poplar Bluff and Farmington, 1.5 hours from St. Louis, and just 15 minutes from Lake Wappapello. With this stretch of land, you'll never have to miss a Missouri sunset again — this is a must-see!