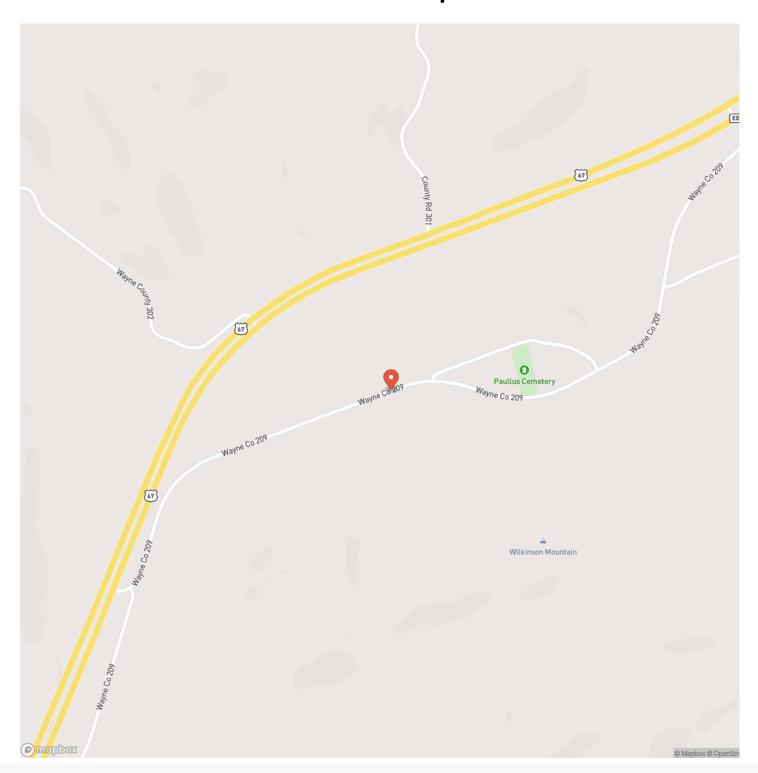

**Property Website**

https://www.mossyoakproperties.com/property/78-ac-multiple-opportunities-wayne-missouri/36742/









### **PROPERTY DESCRIPTION**

78+/- acres to make your country living a reality! Situated on a paved road, this piece of land is no stranger to wildlife. Deer and turkey are known to make their home amidst the breathtaking land with marketable timber throughout. One spring-fed pond sits on the property, creating additional appeal. Keep the property as is, or build your dream home among the open acreage. Located just 30 minutes from both Poplar Bluff and Farmington, 1.5 hours from St. Louis, and just 15 minutes from Lake Wappapello. With this stretch of land, you'll never have to miss a Missouri sunset again — this is a must-see!

















## **Locator Map**





### **Locator Map**





## **Satellite Map**





## LISTING REPRESENTATIVE For more information contact:



NIOTEC

### Representative

Paul Fox

Mobile

(573) 421-8795

Emai

pfox@mossyoakproperties.com

**Address** 

947 N Westwood Blvd

City / State / Zip

Poplar Bluff, MO 63901

| NOTES |  |  |  |
|-------|--|--|--|
|       |  |  |  |
|       |  |  |  |
|       |  |  |  |
|       |  |  |  |
|       |  |  |  |
|       |  |  |  |
|       |  |  |  |
|       |  |  |  |
|       |  |  |  |
|       |  |  |  |
|       |  |  |  |
|       |  |  |  |
|       |  |  |  |
|       |  |  |  |



| <u>NOTES</u> |  |
|--------------|--|
|              |  |
|              |  |
|              |  |
|              |  |
|              |  |
|              |  |
|              |  |
|              |  |
|