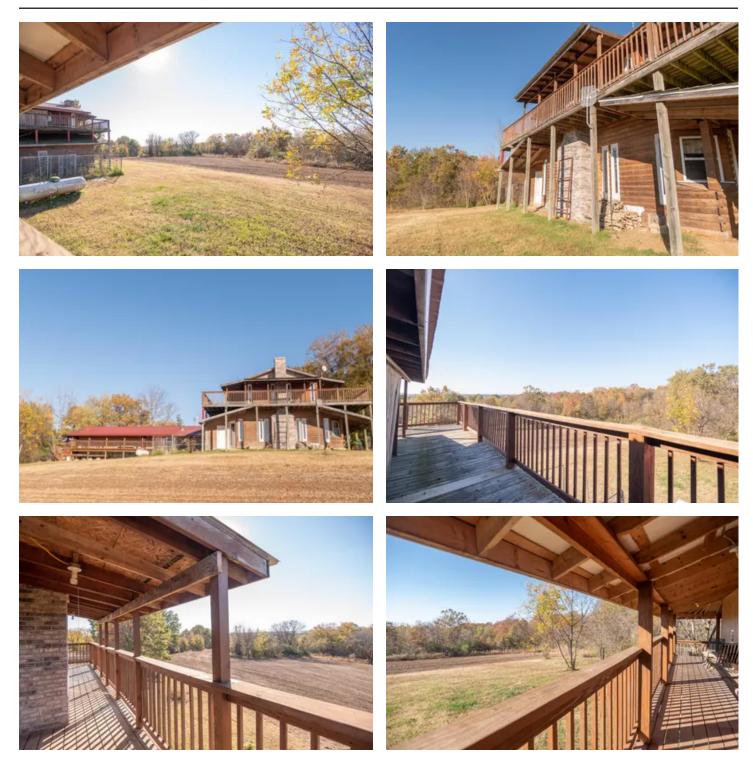

#### **PROPERTY DESCRIPTION**

Once known for guided bird hunts, this 40 acre turn key operation is ready for you to call home. The stunning, rustic log cabin has custom work throughout making this a unique property. The kitchen features commercial graded appliances with a pantry. The main living features tall ceilings with a metal finish. The custom stairway takes you upstairs to the game room that has the potential for a variety of different plans. 2 rooms are located on the upper level. An upper wrap around deck provides fantastic views to enjoy throughout the day. Additionally, the bunk house provides living quarters, a master bath and 12 bunkbeds to accommodate. 24 acres is currently used for row crop. The rest of the 16 acres is timber with a variety of oak, cypress, and hickory trees that are ideal for squirrel, turkey and deer. This property also has a pole barn, 4 RV hookups and 3 sheds. A manufactured home is also on the property that is in need of some TLC, but would be perfect to generate monthly income.