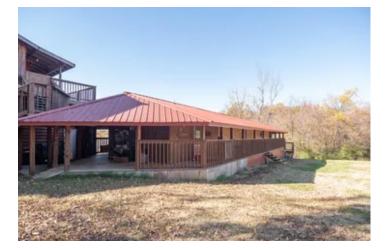

#### **PROPERTY DESCRIPTION**

Once known for guided bird hunts, this 40 acre turn key operation is ready for you to call home. The stunning, rustic log cabin has custom work throughout making this a unique property. The kitchen features commercial graded appliances with a pantry. The main living features tall ceilings with a metal finish. The custom stairway takes you upstairs to the game room that has the potential for a variety of different plans. 2 rooms are located on the upper level. An upper wrap around deck provides fantastic views to enjoy throughout the day. Additionally, the bunk house provides living quarters, a master bath and 12 bunkbeds to accommodate. 24 acres is currently used for row crop. The rest of the 16 acres is timber with a variety of oak, cypress, and hickory trees that are ideal for squirrel, turkey and deer. This property also has a pole barn, 4 RV hookups and 3 sheds. A manufactured home is also on the property that is in need of some TLC, but would be perfect to generate monthly income.