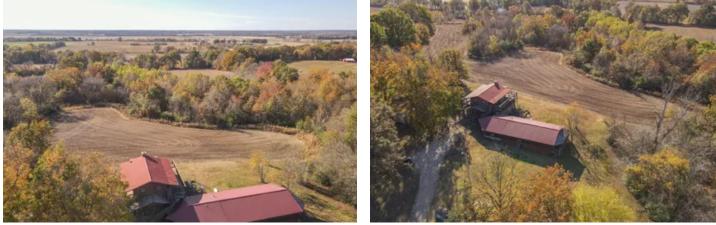

#### **PROPERTY DESCRIPTION**

Once known for guided bird hunts, this 40 acre turn key operation is ready for you to call home. The stunning, rustic log cabin has custom work throughout making this a unique property. The kitchen features commercial graded appliances with a pantry. The main living features tall ceilings with a metal finish. The custom stairway takes you upstairs to the game room that has the potential for a variety of different plans. 2 rooms are located on the upper level. An upper wrap around deck provides fantastic views to enjoy throughout the day. Additionally, the bunk house provides living quarters, a master bath and 12 bunkbeds to accommodate. 24 acres is currently used for row crop. The rest of the 16 acres is timber with a variety of oak, cypress, and hickory trees that are ideal for squirrel, turkey and deer. This property also has a pole barn, 4 RV hookups and 3 sheds. A manufactured home is also on the property that is in need of some TLC, but would be perfect to generate monthly income.