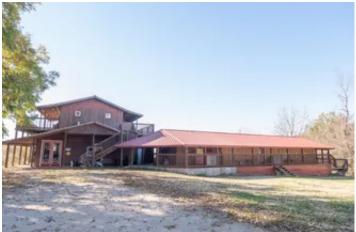

#### **PROPERTY DESCRIPTION**

Once known for guided bird hunts, this 40 acre turn key operation is ready for you to call home. The stunning, rustic log cabin has custom work throughout making this a unique property. The kitchen features commercial graded appliances with a pantry. The main living features tall ceilings with a metal finish. The custom stairway takes you upstairs to the game room that has the potential for a variety of different plans. 2 rooms are located on the upper level. An upper wrap around deck provides fantastic views to enjoy throughout the day. Additionally, the bunk house provides living quarters, a master bath and 12 bunkbeds to accommodate. 24 acres is currently used for row crop. The rest of the 16 acres is timber with a variety of oak, cypress, and hickory trees that are ideal for squirrel, turkey and deer. This property also has a pole barn, 4 RV hookups and 3 sheds. A manufactured home is also on the property that is in need of some TLC, but would be perfect to generate monthly income.