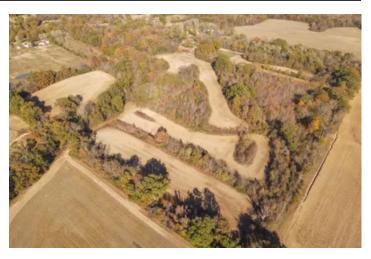

#### **PROPERTY DESCRIPTION**

Once known for guided bird hunts, this 40 acre turn key operation is ready for you to call home. The stunning, rustic log cabin has custom work throughout making this a unique property. The kitchen features commercial graded appliances with a pantry. The main living features tall ceilings with a metal finish. The custom stairway takes you upstairs to the game room that has the potential for a variety of different plans. 2 rooms are located on the upper level. An upper wrap around deck provides fantastic views to enjoy throughout the day. Additionally, the bunk house provides living quarters, a master bath and 12 bunkbeds to accommodate. 24 acres is currently used for row crop. The rest of the 16 acres is timber with a variety of oak, cypress, and hickory trees that are ideal for squirrel, turkey and deer. This property also has a pole barn, 4 RV hookups and 3 sheds. A manufactured home is also on the property that is in need of some TLC, but would be perfect to generate monthly income.

# **Locator Map**

# Satellite Map