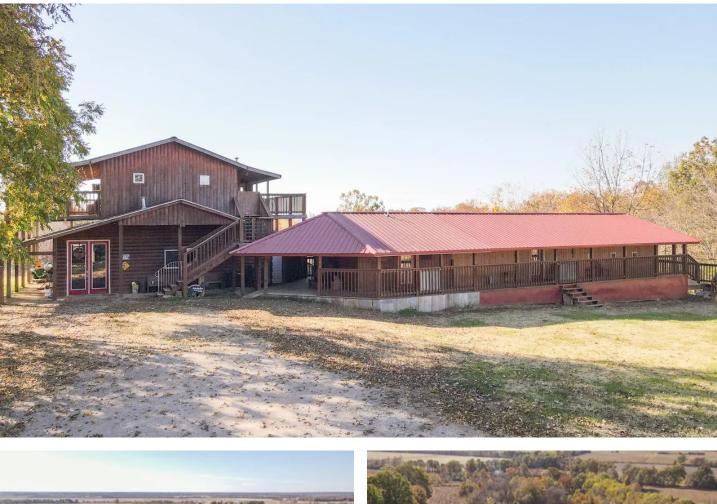

#### **PROPERTY DESCRIPTION**

Once known for guided bird hunts, this 40 acre turn key operation is ready for you to call home. The stunning, rustic log cabin has custom work throughout making this a unique property. The kitchen features commercial graded appliances with a pantry. The main living features tall ceilings with a metal finish. The custom stairway takes you upstairs to the game room that has the potential for a variety of different plans. 2 rooms are located on the upper level. An upper wrap around deck provides fantastic views to enjoy throughout the day. Additionally, the bunk house provides living quarters, a master bath and 12 bunkbeds to accommodate. 24 acres is currently used for row crop. The rest of the 16 acres is timber with a variety of oak, cypress, and hickory trees that are ideal for squirrel, turkey and deer. This property also has a pole barn, 4 RV hookups and 3 sheds. A manufactured home is also on the property that is in need of some TLC, but would be perfect to generate monthly income.