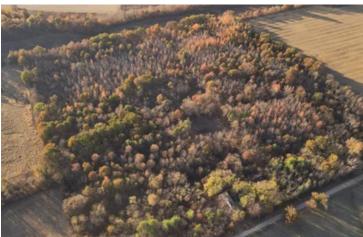

38 +/- ac with 2-Story Home 22593 County Road 503 Bloomfield, MO 63825

\$300,000 38± Acres Stoddard County









### **SUMMARY**

**Address** 

22593 County Road 503

City, State Zip

Bloomfield, MO 63825

County

**Stoddard County** 

Type

Residential Property, Recreational Land

Latitude / Longitude

36.9416657 / -89.9020952

**Dwelling Square Feet** 

3696

**Bedrooms / Bathrooms** 

4 / 1.5

**Acreage** 

38

Price

\$300,000

**Property Website** 

https://www.mossyoakproperties.com/property/38-ac-with-2-story-home-stoddard-missouri/34371/









### **PROPERTY DESCRIPTION**

Nestled in Bloomfield, Mo, is 38 +\- acres. With a 3 acre foodplot on sight, this tract has great potential for your recreational use. Mature timber can be found throughout, and wildlife are abundant at this location.

With nearly 3700 sqft to work with, this home has plenty of room to bring your creative ideas to