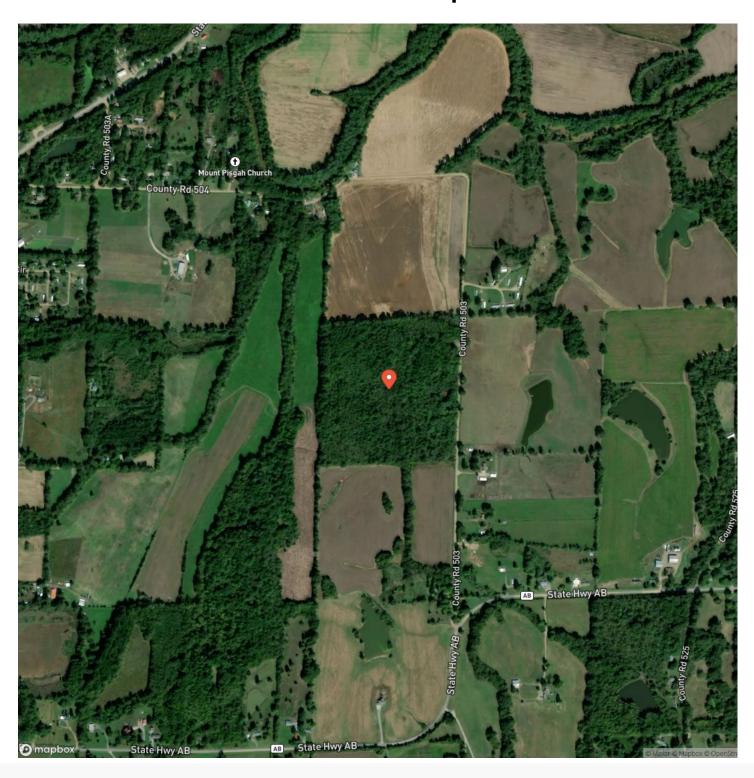

sidential Property, Recreational Land

Latitude / Longitude

36.9416657 / -89.9020952

**Dwelling Square Feet** 

3696

**Bedrooms / Bathrooms** 

4 / 1.5

**Acreage** 

38

Price

\$300,000

**Property Website** 

https://www.mossyoakproperties.com/property/38-ac-with-2-story-home-stoddard-missouri/34371/









### **PROPERTY DESCRIPTION**

Nestled in Bloomfield, Mo, is 38 +\- acres. With a 3 acre foodplot on sight, this tract has great potential for your recreational use. Mature timber can be found throughout, and wildlife are abundant at this location.

With nearly 3700 sqft to work with, this home has plenty of room to bring your creative ideas to life. With some TLC, the possibilities are endless.

















# **Locator Map**





## **Locator Map**





# **Satellite Map**





# LISTING REPRESENTATIVE For more information contact:



Representative

Paul Fox

Mobile

(573) 421-8795

Email

pfox@mossyoakproperties.com

**Address** 

947 N Westwood Blvd

City / State / Zip

Poplar Bluff, MO 63901

| NOTES |  |  |  |
|-------|--|--|--|
|       |  |  |  |
|       |  |  |  |
|       |  |  |  |
|       |  |  |  |
|       |  |  |  |
|       |  |  |  |
|       |  |  |  |
|       |  |  |  |
|       |  |  |  |
|       |  |  |  |
|       |  |  |  |
|       |  |  |  |
|       |  |  |  |
|       |  |  |  |
|       |  |  |  |
|       |  |  |  |
|       |  |  |  |
|       |  |  |  |
|       |  |  |  |
|       |  |  |  |
|       |  |  |  |



| <u>NOTES</u> |   |
|--------------|---|
|              |   |
|              |   |
|              | _ |
|              |   |
|