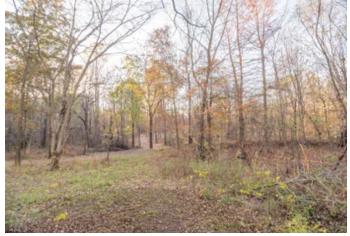

### **PROPERTY DESCRIPTION**

Nestled in Bloomfield, Mo, is 38 +\- acres. With a 3 acre foodplot on sight, this tract has great potential for your recreational use. Mature timber can be found throughout, and wildlife are abundant at this location.