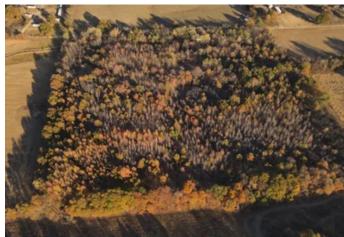

38 +/- ac with 2-Story Home 22593 County Road 503 Bloomfield, MO 63825

\$300,000 38± Acres Stoddard County









### **SUMMARY**

**Address** 

22593 County Road 503

City, State Zip

Bloomfield, MO 63825

County

**Stoddard County** 

Type

Residential Property, Recreational Land

Latitude / Longitude

36.9416657 / -89.9020952

**Dwelling Square Feet** 

3696

**Bedrooms / Bathrooms** 

4 / 1.5

**Acreage** 

38

Price

\$300,000

**Property Website** 

https://www.mossyoakproperties.com/property/38-ac-with-2-story-home-stoddard-missouri/34371/









### **PROPERTY DESCRIPTION**

Nestled in Bloomfield, Mo, is 38 +\- acres. With a 3 acre foodplot on sight, this tract has great potential for your recreational use. Mature timber can be found throughout, and wildlife are abundant at this location.

With nearly 3700 sqft to work with, this home has plenty of room to bring your creative ideas to li