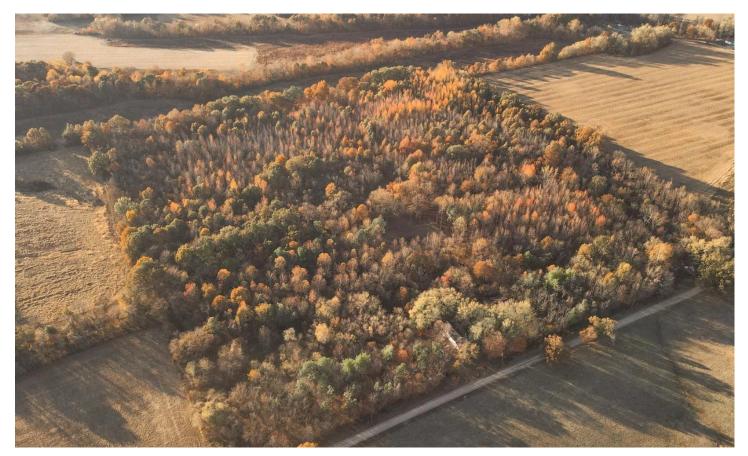

### **PROPERTY DESCRIPTION**

Nestled in Bloomfield, Mo, is 38 +\- acres. With a 3 acre foodplot on sight, this tract has great potential for your recreational use. Mature timber can be found throughout, and wildlife are abundant at this location.

With nearly 3700 sqft to work with, this home has plenty of room to bring your creative ideas to life. With some TLC, the possibilities are endless.