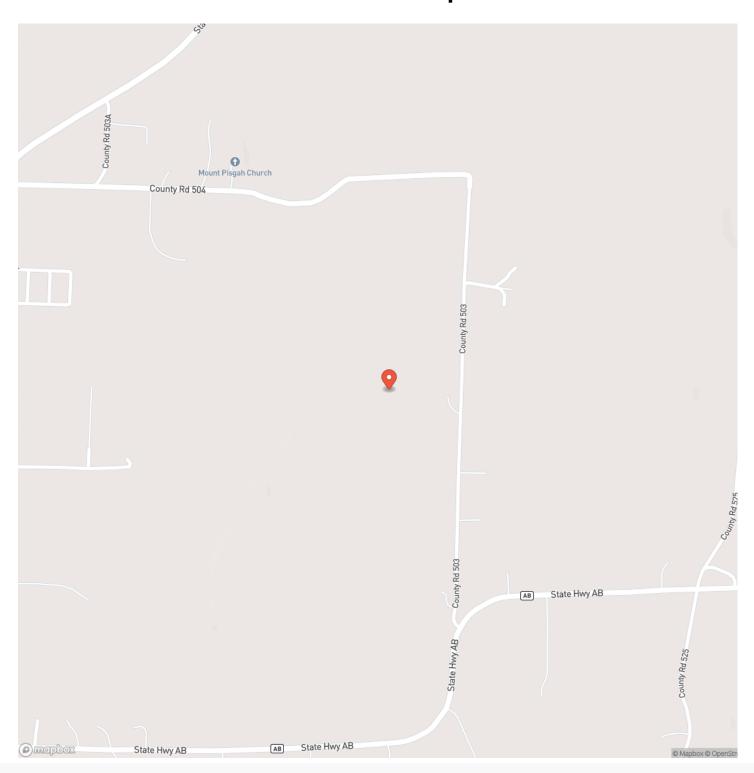

MO 63825

County

**Stoddard County** 

Type

Residential Property, Recreational Land

Latitude / Longitude

36.9416657 / -89.9020952

**Dwelling Square Feet** 

3696

**Bedrooms / Bathrooms** 

4 / 1.5

**Acreage** 

38

Price

\$300,000

**Property Website** 

https://www.mossyoakproperties.com/property/38-ac-with-2-story-home-stoddard-missouri/34371/









### **PROPERTY DESCRIPTION**

Nestled in Bloomfield, Mo, is 38 +\- acres. With a 3 acre foodplot on sight, this tract has great potential for your recreational use. Mature timber can be found throughout, and wildlife are abundant at this location.

With nearly 3700 sqft to work with, this home has plenty of room to bring your creative ideas to life. With some TLC, the possibilities are endless.

















# **Locator Map**





## **Locator Map**





# **Satellite Map**





# LISTING REPRESENTATIVE For more information contact:



Representative

Paul Fox

Mobile

(573) 421-8795

Email

pfox@mossyoakproperties.com

**Address** 

947 N Westwood Blvd

City / State / Zip

Poplar Bluff, MO 63901

| NOTES |  |  |  |
|-------|--|--|--|
|       |  |  |  |
|       |  |  |  |
|       |  |  |  |
|       |  |  |  |
|       |  |  |  |
|       |  |  |  |
|       |  |  |  |
|       |  |  |  |
|       |  |  |  |
|       |  |  |  |
|       |  |  |  |
|       |  |  |  |
|       |  |  |  |
|       |  |  |  |
|       |  |  |  |
|       |  |  |  |
|       |  |  |  |
|       |  |  |  |
|       |  |  |  |
|       |  |  |  |
|       |  |  |  |



| <u>NOTES</u> |   |
|--------------|---|
|              |   |
|              |   |