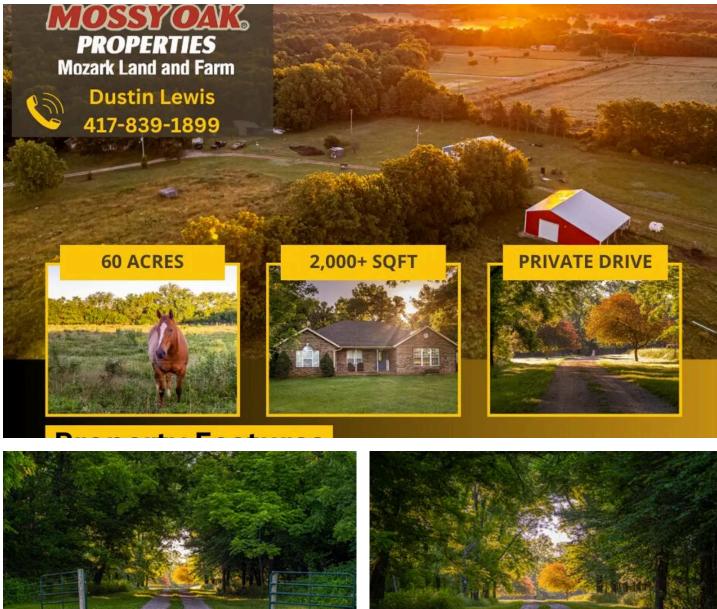

Willard, MO, Horse Lovers Dream 8467 Placer Ln Willard, MO 65781

\$959,000 61± Acres **Greene County** 

**MORE INFO ONLINE:** 

### **PROPERTY DESCRIPTION**

This is exclusive country living at its finest! A horse lovers dream. 61+/- acres are included with this private retreat. Roughly 50 acres are flat and fenced pasture. Ideal location on the west side of Willard, approximately four miles to the neighborhood market. Two barns are on the property, and a three car garage/shop. The single level home was built in 2005. It features three bedrooms and two bathrooms. Great potential for a multi-family homestead. Located in the Willard School District which is consistently ranked in the top 10 in the area. We welcome you to come check out what this beautiful property has to offer.