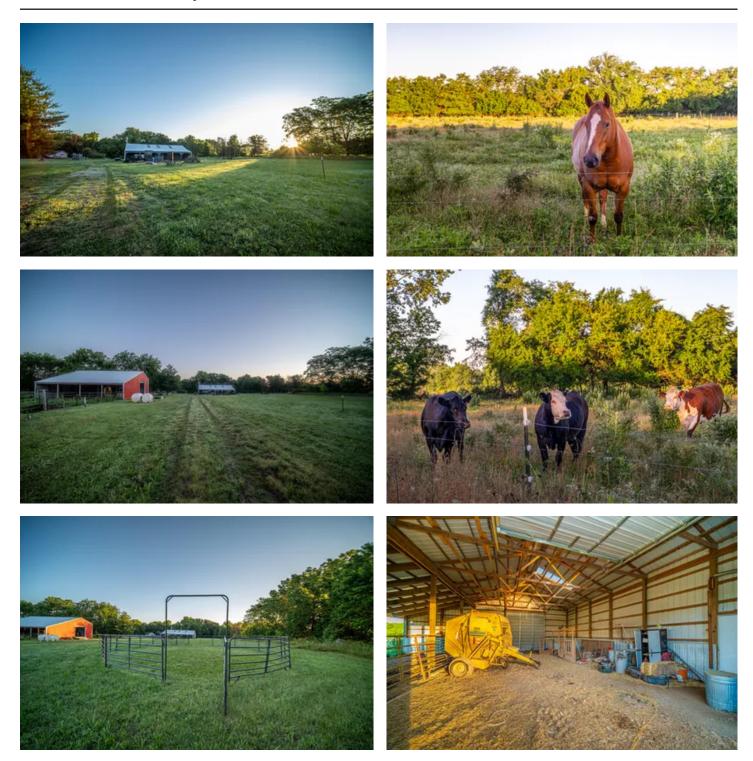

### **PROPERTY DESCRIPTION**

This is exclusive country living at its finest! A horse lovers dream. 61+/- acres are included with this private retreat. Roughly 50 acres are flat and fenced pasture. Ideal location on the west side of Willard, approximately four miles to the neighborhood market. Two barns are on the property, and a three car garage/shop. The single level home was built in 2005. It features three bedrooms and two bathrooms. Great potential for a multi-family homestead. Located in the Willard School District which is consistently ranked in the top 10 in the area. We welcome you to come check out what this beautiful property has to offer.