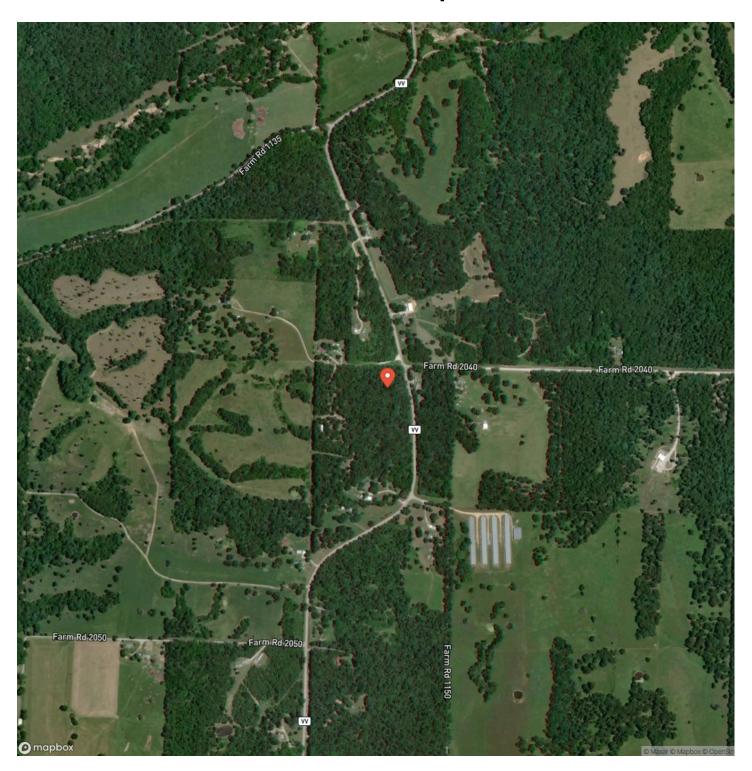

## **PROPERTY DESCRIPTION**

Looking for an investment for your future and some extra pocket change...? Look no further than this 16+ acre property with five mobile homes. This property brings in \$3,200 per month. Each unit is already leased out and the leases are on a one-year term. Most of the tenants have been long term with one mobile home that's recently been renovated and already leased out. Each unit has its own septic, and a new shared well was just installed in October of 2023. If you want more, this property has great potential for growth.

To find out more about this listing and others like it call or text Dustin Lewis at <u>417-839-1899</u> or email at <u>Dlewis@mossyoakproperties</u>. com









## **Locator Map**





## **Locator Map**





# **Satellite Map**





# LISTING REPRESENTATIVE For more information contact:



## Representative

**Dustin Lewis** 

#### Mobile

(417) 839-1899

#### Office

(417) 934-5263

#### Email

dlewis@mossyoakproperties.com

## Address

412 W US 60 Ste E

## City / State / Zip

Saddlebrooke, MO 65630

| NOTES |  |  |
|-------|--|--|
|       |  |  |
|       |  |  |
|       |  |  |
|       |  |  |
|       |  |  |
|       |  |  |
|       |  |  |
|       |  |  |
|       |  |  |
|       |  |  |
|       |  |  |
|       |  |  |
|       |  |  |
|       |  |  |
|       |  |  |
|       |  |  |
|       |  |  |
|       |  |  |
|       |  |  |
|       |  |  |
|       |  |  |
|       |  |  |
|       |  |  |
|       |  |  |



| <u>NOTES</u> |  |
|--------------|--|
|              |  |
|              |  |
|              |  |
|