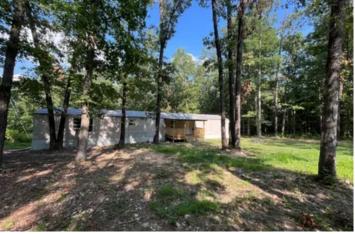

## **PROPERTY DESCRIPTION**

Looking for an investment for your future and some extra pocket change...? Look no further than this 16+ acre property with five mobile homes. This property brings in \$3,200 per month. Each unit is already leased out and the leases are on a one-year term. Most of the tenants have been long term with one mobile home that's recently been renovated and already leased out. Each unit has its own septic, and a new shared well was just installed in October of 2023. If you want more, this property has great potential for growth.