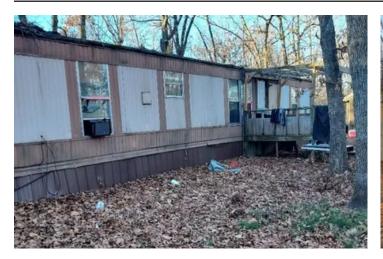

## **PROPERTY DESCRIPTION**

Looking for an investment for your future and some extra pocket change...? Look no further than this 16+ acre property with five mobile homes. This property brings in \$3,200 per month. Each unit is already leased out and the leases are on a one-year term. Most of the tenants have been long term with one mobile home that's recently been renovated and already leased out. Each unit has its own septic, and a new shared well was just installed in October of 2023. If you want more, this property has great potential for growth.