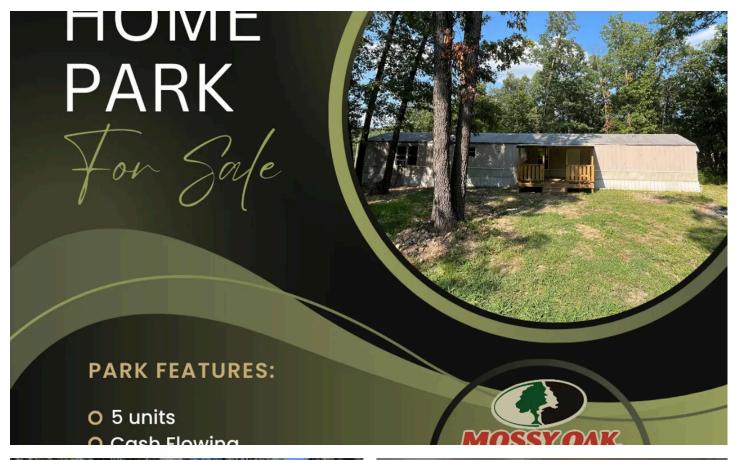

Investment Mobile Home Park 4152 Private Road 1147 Verona, MO 65769

\$225,000 16± Acres Lawrence County

## **PROPERTY DESCRIPTION**

Looking for an investment for your future and some extra pocket change...? Look no further than this 16+ acre property with five mobile homes. This property brings in \$3,200 per month. Each unit is already leased out and the leases are on a one-year term. Most of the tenants have been long term with one mobile home that's recently been renovated and already leased out. Each unit has its own septic, and a new shared well was just installed in October of 2023. If you want more, this property has great potential for growth.