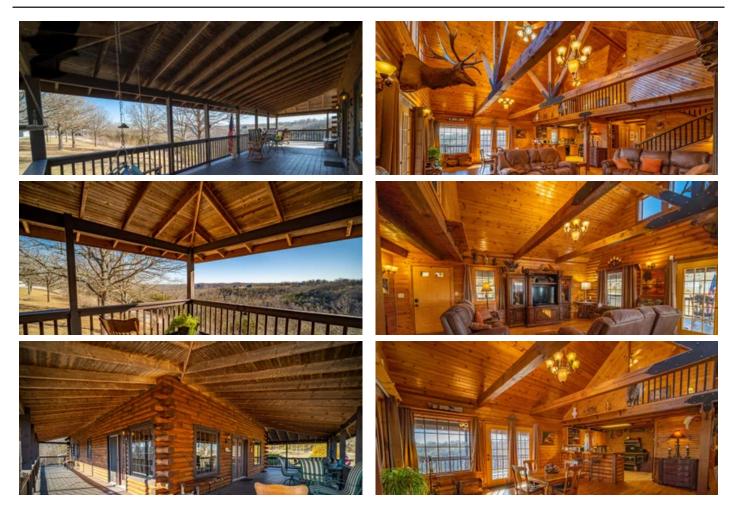

Log Cabin Lake Retreat 780 Lone Oak Road Cape Fair, MO 65624 **\$569,000** 1.460± Acres Stone County

**MORE INFO ONLINE:** 

#### **PROPERTY DESCRIPTION**

The lake, a beautiful newly remodeled log home, stunning views, private boat launch, and first come first and serve storage facility...What else could you ask for! This custom log home has had all of the upgrades done for you. Starting with a new roof, sanded and stained exterior logs, new granite counters, refinished hardwood floors (in the main living area), partially remodeled basement and more. This home has four bedrooms (fourth room is non-conforming) three bathrooms and boasts almost 4,000 sqft with an additional 1500 sqft covered wrap around porch. Perfect for taking in the views while drinking your coffee in the morning or enjoying the sunset with a glass of wine. Your family will never want to leave. This really is the ultimate log cabin lake retreat. Get ready to sit back and enjoy the lake life.