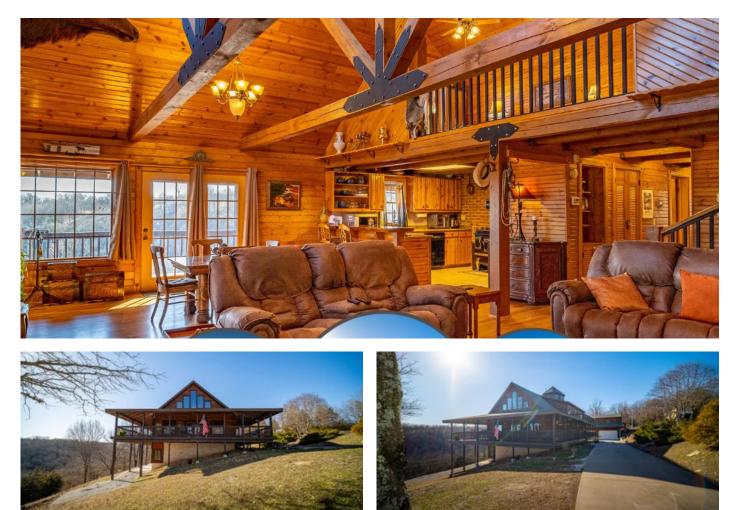

Log Cabin Lake Retreat 780 Lone Oak Road Cape Fair, MO 65624 **\$569,000** 1.460± Acres Stone County

**MORE INFO ONLINE:** 

#### **PROPERTY DESCRIPTION**

The lake, a beautiful newly remodeled log home, stunning views, private boat launch, and first come first and serve storage facility...What else could you ask for! This custom log home has had all of the upgrades done for you. Starting with a new roof, sanded and stained exterior logs, new granite counters, refinished hardwood floors (in the main living area), partially remodeled basement and more. This home has four bedrooms (fourth room is non-conforming) three bathrooms and boasts almost 4,000 sqft with an additional 1500 sqft covered wrap around porch. Perfect for taking in the views while drinking your coffee in the morning or enjoying the sunset with a glass of wine. Your family will never want to leave. This really is the ultimate log cabin lake retreat. Get ready to sit back and enjoy the lake life.