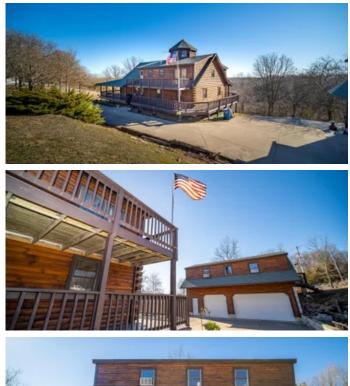

Log Cabin Lake Retreat 780 Lone Oak Road Cape Fair, MO 65624 **\$569,000** 1.460± Acres Stone County

**MORE INFO ONLINE:** 

#### **PROPERTY DESCRIPTION**

The lake, a beautiful newly remodeled log home, stunning views, private boat launch, and first come first and serve storage facility...What else could you ask for! This custom log home has had all of the upgrades done for you. Starting with a new roof, sanded and stained exterior logs, new granite counters, refinished hardwood floors (in the main living area), partially remodeled basement and more. This home has four bedrooms (fourth room is non-conforming) three bathrooms and boasts almost 4,000 sqft with an additional 1500 sqft covered wrap around porch. Perfect for taking in the views while drinking your coffee in the morning or enjoying the sunset with a glass of wine. Your family will never want to leave. This really is the ultimate log cabin lake retreat. Get ready to sit back and enjoy the lake life.