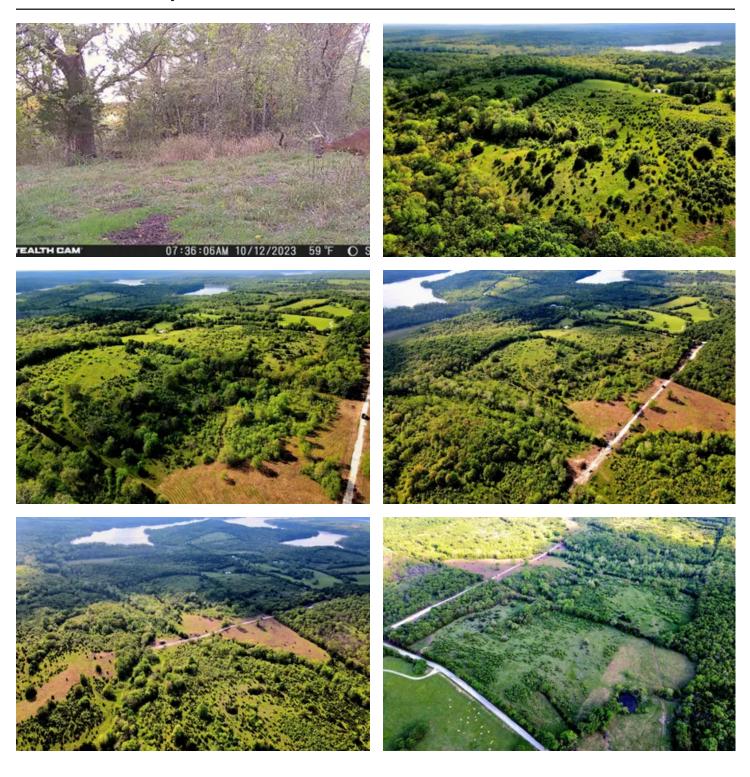

### **PROPERTY DESCRIPTION**

Welcome to Pomme De Terre Lake; well known locally for its largemouth bass, crappie and white bass fishing. The lake has wider acceptance as a premier Muskie lake. This beautiful 41-acre property is within walking distance to the lake and also adjoins the Sentinel Conservation Area. It features nice rolling hills, a spring and an abundance of wildlife including deer and turkey that can often be seen. Whether they're crossing through the property to go to the Conservation land to the east or back to the lake on the west, you're sure to always enjoy the views. There's more land available adjoing this property if you're interested in buying a larger tract. To find out more about this property and others call or text Dustin Lewis at 417-839-1899 or email at Dlewis@mossyoakproperties .com