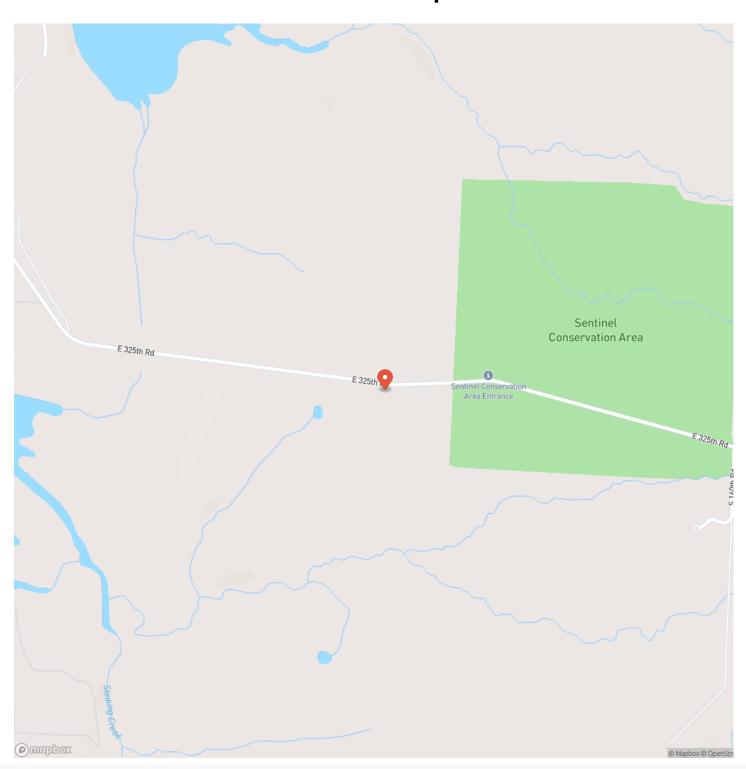

outh bass, crappie and white bass fishing. The lake has wider acceptance as a premier Muskie lake. This beautiful 41-acre property is within walking distance to the lake and also adjoins the Sentinel Conservation Area. It features nice rolling hills, a spring and an abundance of wildlife including deer and turkey that can often be seen. Whether they're crossing through the property to go to the Conservation land to the east or back to the lake on the west, you're sure to always enjoy the views. There's more land available adjoing this property if you're interested in buying a larger tract. To find out more about this property and others call or text Dustin Lewis at 417-839-1899 or email at Dlewis@mossyoakproperties .com







MORE INFO ONLINE:

MossyOakProperties.com

## **Locator Map**





## **Locator Map**





## **Satellite Map**





# LISTING REPRESENTATIVE For more information contact:



NIOTEC

## Representative

**Dustin Lewis** 

#### Mobile

(417) 839-1899

#### Office

(417) 934-5263

#### Email

dlewis@mossyoakproperties.com

#### **Address**

412 W US 60 Ste E

## City / State / Zip

Saddlebrooke, MO 65630

| NO 1E2 |  |  |
|--------|--|--|
|        |  |  |
|        |  |  |
|        |  |  |
|        |  |  |
|        |  |  |
|        |  |  |
|        |  |  |
|        |  |  |
|        |  |  |
|        |  |  |
|        |  |  |
|        |  |  |
|        |  |  |
|        |  |  |
|        |  |  |
|        |  |  |
|        |  |  |
|        |  |  |
|        |  |  |
|        |  |  |



| <u>NOTES</u> |  |
|--------------|--|
|              |  |
|              |  |