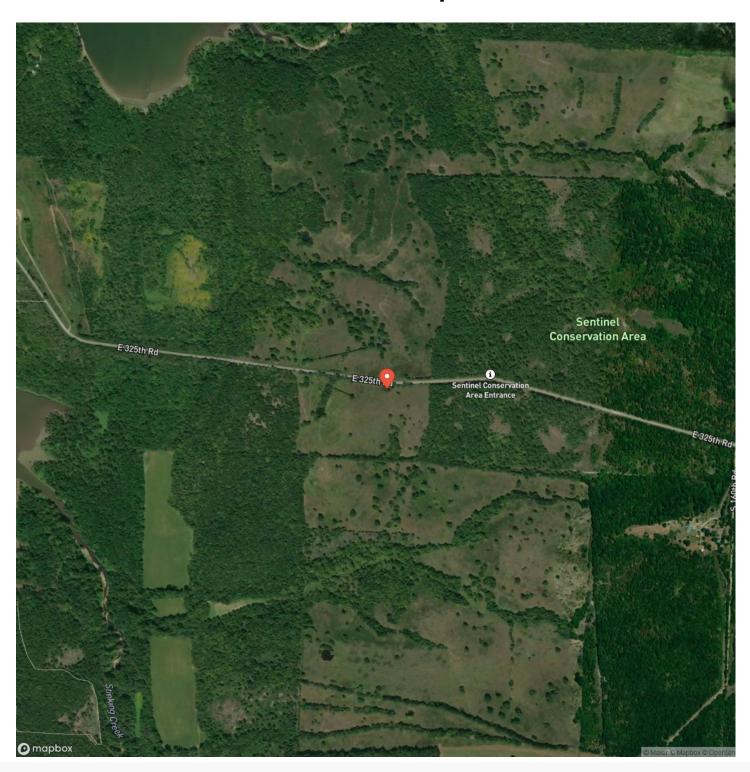

## **Satellite Map**

### **PROPERTY DESCRIPTION**

Welcome to Pomme De Terre Lake; well known locally for its largemouth bass, crappie and white bass fishing. The lake has wider acceptance as a premier Muskie lake. This beautiful 41-acre property is within walking distance to the lake and also adjoins the Sentinel Conservation Area. It features nice rolling hills, a spring and an abundance of wildlife including deer and turkey that can often be seen. Whether they're crossing through the property to go to the Conservation land to the east or back to the lake on the west, you're sure to always enjoy the views. There's more land available adjoing this property if you're interested in buying a larger tract. To find out more about this property and others call or text Dustin Lewis at 417-839-1899 or email at Dlewis@mossyoakproperties .com