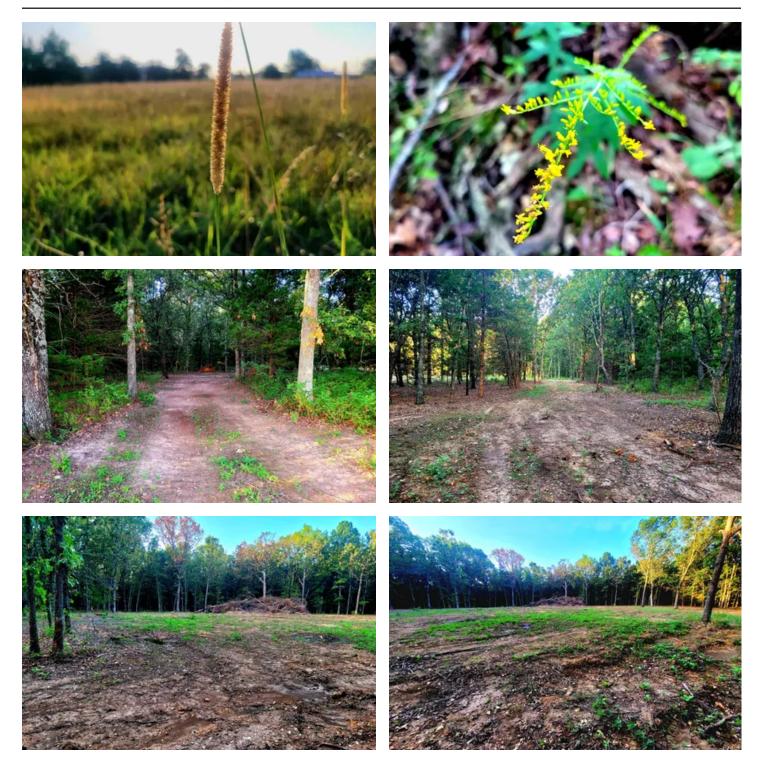

### **PROPERTY DESCRIPTION**

Are you looking for a nice flat piece of land with mature trees and privacy? That's exactly what this 24 acre tract of land has to offer. Located in Marshfield, about a 30 minute drive to Lebanon or Springfield. It features roughly 3 acres of pasture and a pond. Perfect area where you can keep a horse or other farm animals, with the seclusion of your house sitting further back in the woods. There's a road created taking you back to a 1 acre cleared area, so you are ready to start the building process. This is a beautiful property with a great location. To find out more about this property and other's on or off the market call or text Dustin Lewis at <u>417-839-1899</u> or email at <u>Dlewis@mossyoakproperties.</u> com