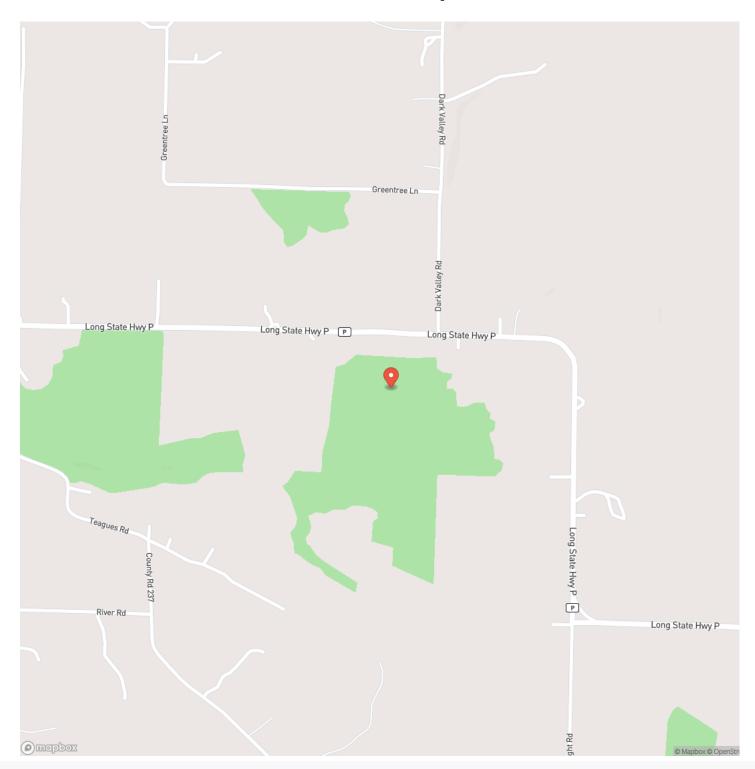

privacy? That's exactly what this 24 acre tract of land has to offer. Located in Marshfield, about a 30 minute drive to Lebanon or Springfield. It features roughly 3 acres of pasture and a pond. Perfect area where you can keep a horse or other farm animals, with the seclusion of your house sitting further back in the woods. There's a road created taking you back to a 1 acre cleared area, so you are ready to start the building process. This is a beautiful property with a great location. To find out more about this property and other's on or off the market call or text Dustin Lewis at <u>417-839-1899</u> or email at <u>Dlewis@mossyoakproperties.</u> com



## **MORE INFO ONLINE:**

### 24 Acres in Marshfield MO Marshfield, MO / Webster County





# **MORE INFO ONLINE:**

# **Locator Map**





# **MORE INFO ONLINE:**

# **Locator Map**





## **MORE INFO ONLINE:**

# Satellite Map





# **MORE INFO ONLINE:**

### LISTING REPRESENTATIVE For more information contact:



### <u>NOTES</u>

Representative

Dustin Lewis

**Mobile** (417) 839-1899

**Office** (417) 934-5263

**Email** dlewis@mossyoakproperties.com

Address 412 W US 60 Ste E

**City / State / Zip** Saddlebrooke, MO 65630



# **MORE INFO ONLINE:**

| <u>NOTES</u> |      |      |  |
|--------------|------|------|--|
|              |      |      |  |
|              | <br> | <br> |  |
|              |      |      |  |
|              |      |      |  |
|              |      |      |  |
|              |      |      |  |
|              |      |      |  |
|              |      |      |  |
|              |      |      |