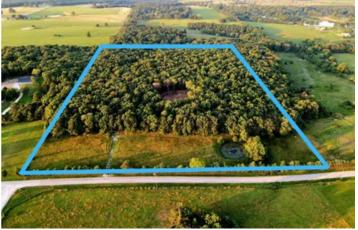

### 24 Acres in Marshfield MO Marshfield, MO / Webster County

### **PROPERTY DESCRIPTION**

Are you looking for a nice flat piece of land with mature trees and privacy? That's exactly what this 24 acre tract of land has to offer. Located in Marshfield, about a 30 minute drive to Lebanon or Springfield. It features roughly 3 acres of pasture and a pond. Perfect area where you can keep a horse or other farm animals, with the seclusion of your house sitting further back in the woods. There's a road created taking you back to a 1 acre cleared area, so you are ready to start the building process. This is a beautiful property with a great location. To find out more about this property and other's on or off the market call or text Dustin Lewis at <u>417-839-1899</u> or email at <u>Dlewis@mossyoakproperties.</u> com