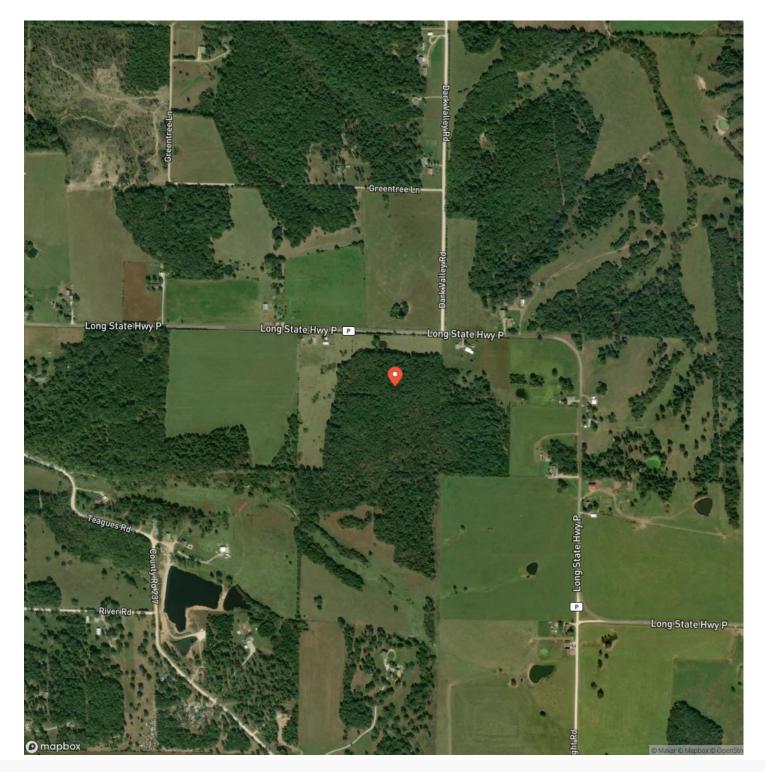

out a 30 minute drive to Lebanon or Springfield. It features roughly 3 acres of pasture and a pond. Perfect area where you can keep a horse or other farm animals, with the seclusion of your house sitting further back in the woods. There's a road created taking you back to a 1 acre cleared area, so you are ready to start the building process. This is a beautiful property with a great location. To find out more about this property and other's on or off the market call or text Dustin Lewis at <u>417-839-1899</u> or email at <u>Dlewis@mossyoakproperties.</u> com



## **MORE INFO ONLINE:**

### 24 Acres in Marshfield MO Marshfield, MO / Webster County





# **MORE INFO ONLINE:**

# **Locator Map**





# **MORE INFO ONLINE:**

# **Locator Map**





## **MORE INFO ONLINE:**

# Satellite Map





# **MORE INFO ONLINE:**

### LISTING REPRESENTATIVE For more information contact:



### <u>NOTES</u>

Representative

Dustin Lewis

**Mobile** (417) 839-1899

**Office** (417) 934-5263

**Email** dlewis@mossyoakproperties.com

Address 412 W US 60 Ste E

**City / State / Zip** Saddlebrooke, MO 65630



# **MORE INFO ONLINE:**

| <u>NOTES</u> |      |      |  |
|--------------|------|------|--|
|              |      |      |  |
|              | <br> | <br> |  |
|              |      |      |  |
|              |      |      |  |
|              |      |      |  |
|              |      |      |  |
|              |      |      |  |
|              |      |      |  |
|              |      |      |  |
|              |      |      |  |
|              |      |      |  |
|              | <br> | <