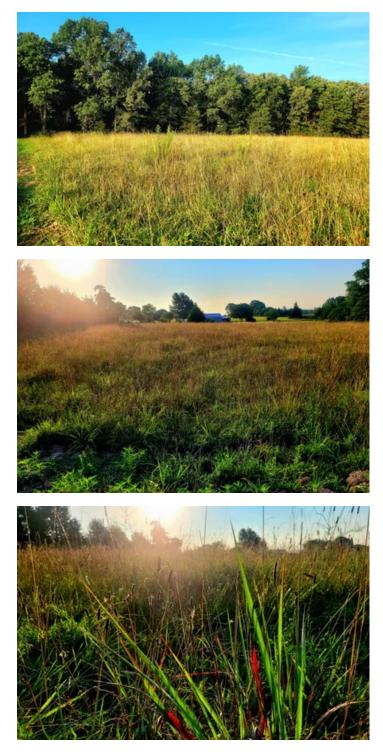

### **PROPERTY DESCRIPTION**

Are you looking for a nice flat piece of land with mature trees and privacy? That's exactly what this 24 acre tract of land has to offer. Located in Marshfield, about a 30 minute drive to Lebanon or Springfield. It features roughly 3 acres of pasture and a pond. Perfect area where you can keep a horse or other farm animals, with the seclusion of your house sitting further back in the woods. There's a road created taking you back to a 1 acre cleared area, so you are ready to start the building process. This is a beautiful property with a great location. To find out more about this property and other's on or off the market call or text Dustin Lewis at <u>417-839-1899</u> or email at <u>Dlewis@mossyoakproperties.</u> com