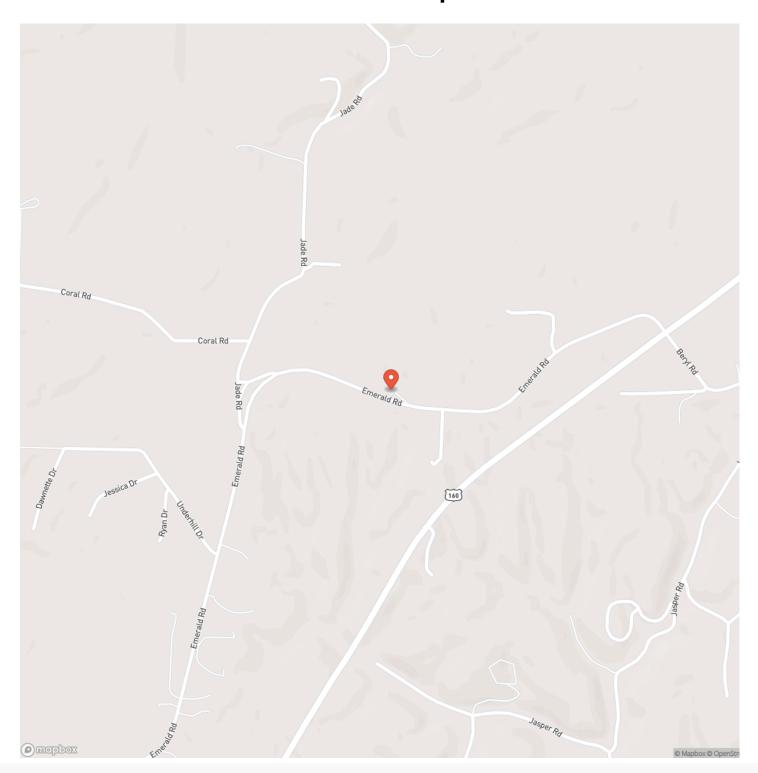

hristian County

### **PROPERTY DESCRIPTION**

Great potential in a great location!! Just waiting for YOU to make it your own. If you like woods and privacy then this is it. Featuring some of the most gorgeous pines you'll see in this area, and they are found throughout all 22 acres. If you're local to the area then you know what a rare find they are. No HOA restrictions. Located in Spokane, you will be only 30 minutes to Springfield or Branson for dinner, entertainment, or shopping. On the property you'll find utilities and a well already in place. Come check it out!

To find out more about this property and other's on or off the market call or text Dustin Lewis at 417-839-1899 or email at <a href="Dlewis@mossyoakproperties.com">Dlewis@mossyoakproperties.com</a>







# **Locator Map**





## **Locator Map**





# **Satellite Map**





## 22 Acres in Spokane Spokane, MO / Christian County

# LISTING REPRESENTATIVE For more information contact:



## Representative

**Dustin Lewis** 

### Mobile

(417) 839-1899

### Office

(417) 934-5263

#### Email

dlewis@mossyoakproperties.com

### **Address**

412 W US 60 Ste E

## City / State / Zip

Saddlebrooke, MO 65630

| <u>NOTES</u> |  |  |  |
|--------------|--|--|--|
|              |  |  |  |
|              |  |  |  |
|              |  |  |  |
|              |  |  |  |
|              |  |  |  |
|              |  |  |  |
|              |  |  |  |
|              |  |  |  |
|              |  |  |  |
|              |  |  |  |
|              |  |  |  |
|              |  |  |  |
|              |  |  |  |



| <u>NOTES</u> |  |
|