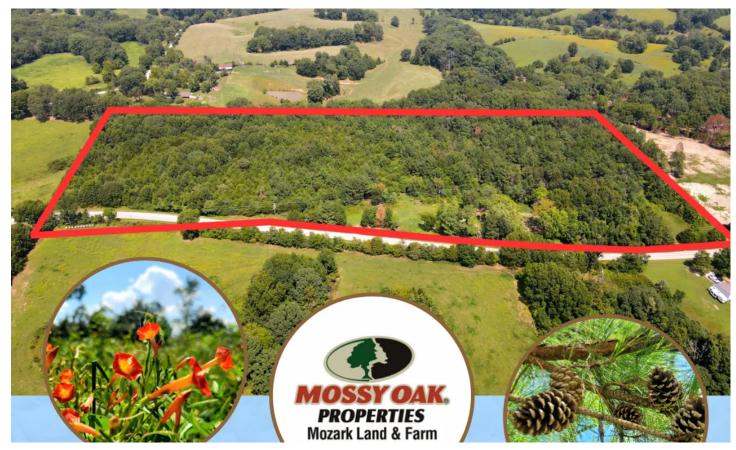

22 Acres in Spokane 651 Emerald Road Spokane, MO 65754 \$187,000 22± Acres Christian County

## 22 Acres in Spokane Spokane, MO / Christian County

### **PROPERTY DESCRIPTION**

Great potential in a great location!! Just waiting for YOU to make it your own. If you like woods and privacy then this is it. Featuring some of the most gorgeous pines you'll see in this area, and they are found throughout all 22 acres. If you're local to the area then you know what a rare find they are. No HOA restrictions. Located in Spokane, you will be only 30 minutes to Springfield or Branson for dinner, entertainment, or shopping. On the property you'll find utilities and a well already in place. Come check it out!