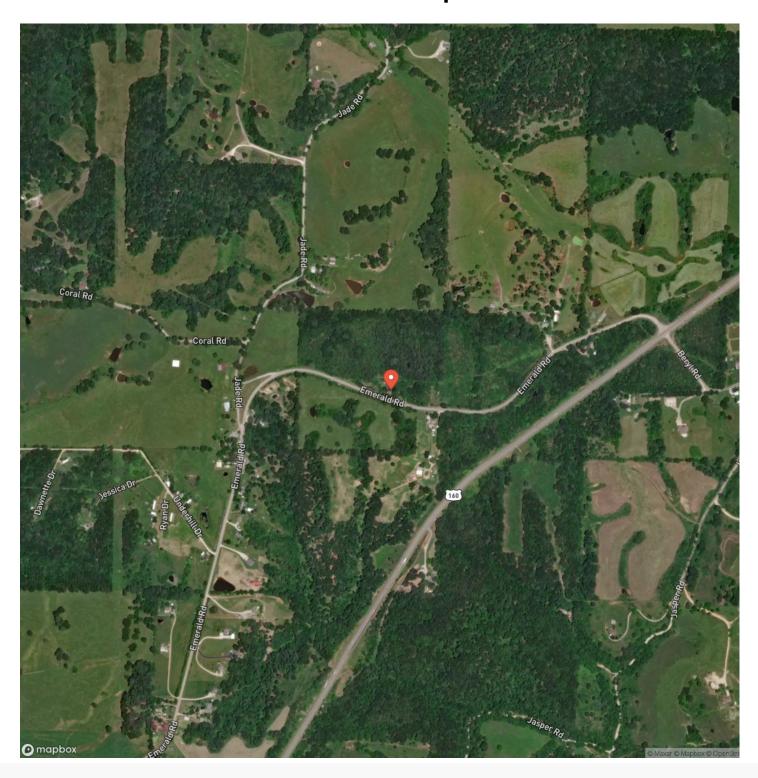

eat potential in a great location!! Just waiting for YOU to make it your own. If you like woods and privacy then this is it. Featuring some of the most gorgeous pines you'll see in this area, and they are found throughout all 22 acres. If you're local to the area then you know what a rare find they are. No HOA restrictions. Located in Spokane, you will be only 30 minutes to Springfield or Branson for dinner, entertainment, or shopping. On the property you'll find utilities and a well already in place. Come check it out!

To find out more about this property and other's on or off the market call or text Dustin Lewis at 417-839-1899 or email at <a href="Dlewis@mossyoakproperties.com">Dlewis@mossyoakproperties.com</a>







# **Locator Map**





## **Locator Map**





# **Satellite Map**





## 22 Acres in Spokane Spokane, MO / Christian County

# LISTING REPRESENTATIVE For more information contact:



## Representative

**Dustin Lewis** 

### Mobile

(417) 839-1899

### Office

(417) 934-5263

#### Email

dlewis@mossyoakproperties.com

### **Address**

412 W US 60 Ste E

## City / State / Zip

Saddlebrooke, MO 65630

| <u>NOTES</u> |  |  |  |
|--------------|--|--|--|
|              |  |  |  |
|              |  |  |  |
|              |  |  |  |
|              |  |  |  |
|              |  |  |  |
|              |  |  |  |
|              |  |  |  |
|              |  |  |  |
|              |  |  |  |
|              |  |  |  |
|              |  |  |  |
|              |  |  |  |
|              |  |  |  |



| <u>NOTES</u> |  |
|--------------|--|
|              |  |
|