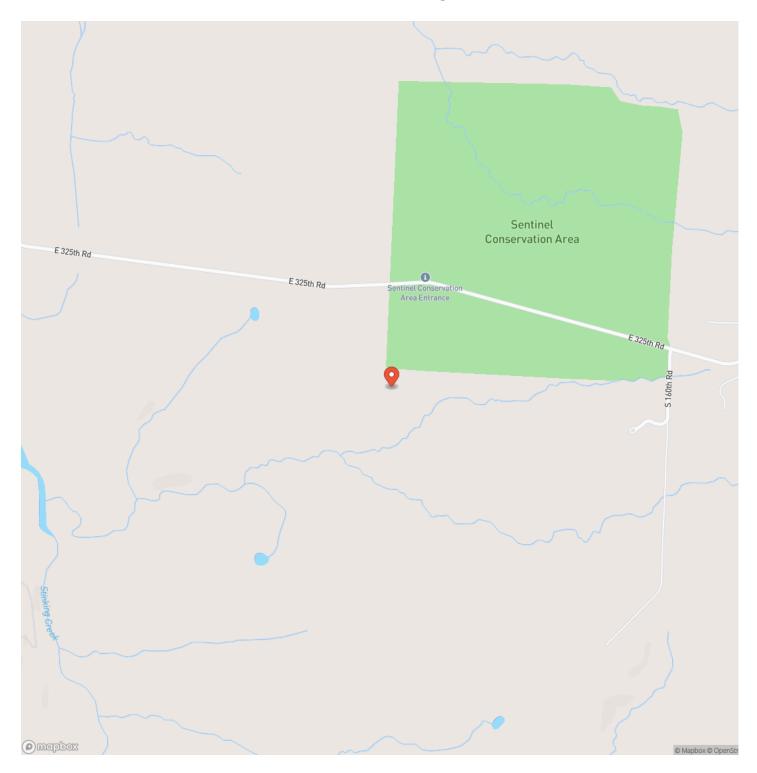

This beautiful 20+/-acre adjoins the Sentinel Conservation Area. It features nice rolling hills, privacy and an abundance of wildlife including deer and turkey that can often be seen. Whether they're crossing through the property to go to the Conservation land to the east or back to the lake on the west, you're sure to always enjoy the views. There's more land available adjoining this property if you're interested in buying a larger tract.

To find out more about this properties and other like it call or text Dustin Lewis at <u>417-839-1899</u> or email at <u>Dlewis@mossyoakproperties</u> .com

https://www.mossyoakproperties.com/agent/dustin-lewis/



### **MORE INFO ONLINE:**

## 20 Acres Close to Pomme De Terre Lake Bolivar, MO / Polk County





# MORE INFO ONLINE:

# **Locator Map**





# **MORE INFO ONLINE:**

70 70 Columbia Lee's Summit Olathe Fulto 50 Raymore Pleasant Hill Warrensburg 54 Peculiar Holden Sedalia 50 Harrisonville Tipton Holts Summit California Jefferson City Windsor Taos 69 7 Cole Camp 54 Versailles 7 Clinton 5 Eldon (65) Butler Warsaw Laurie MISSOURI 13 Appleton City lound City Lowry City 5 Osage Beach Rich Hill в 69 Osceola Dixon Hermitage El Dorado 54 46 Springs Fort Scott Nevada 65 Waynesville Humansville 69 **4**9 К 13 Stockton Lebanon Bolivar 49 44 Arma 39 Sirard Lama Frontenac 13 44 Roubidoux Pittsburg Greenfield Golden City 95 49 (400) Marshfield Housto Ash Grove Willard Hartville Springfield 44 Carthage umbus Webb City Seymour 60 60 Cabool Republic Mansfield Mount Vernon Galena Joplin 44 Nixa Baxter Springs Ozark Marionville Ava nerce Monett