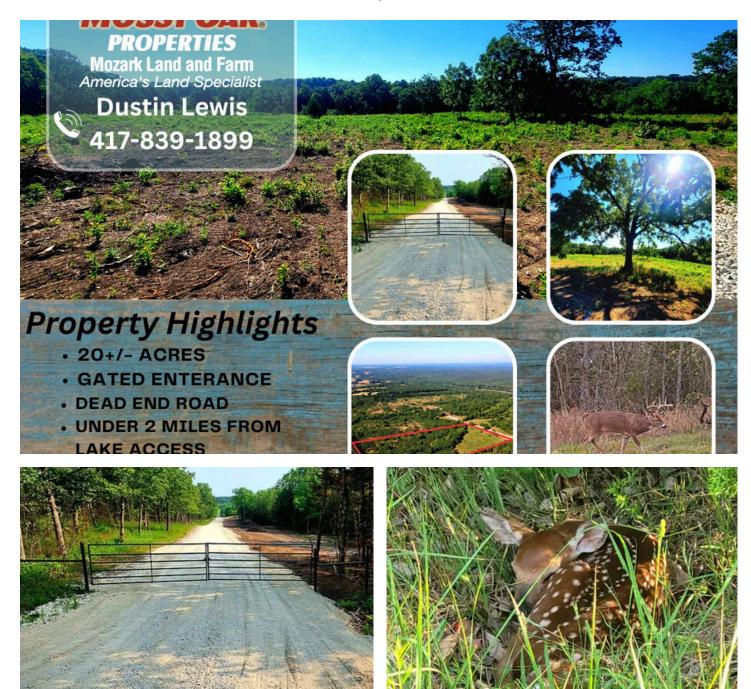

### **PROPERTY DESCRIPTION**

Welcome to Pomme De Terre Lake; well known locally for its largemouth bass, crappie and white bass fishing. The lake has wider acceptance as a premier Muskie lake. This beautiful 20+/-acre adjoins the Sentinel Conservation Area. It features nice rolling hills, privacy and an abundance of wildlife including deer and turkey that can often be seen. Whether they're crossing through the property to go to the Conservation land to the east or back to the lake on the west, you're sure to always enjoy the views. There's more land available adjoining this property if you're interested in buying a larger tract.