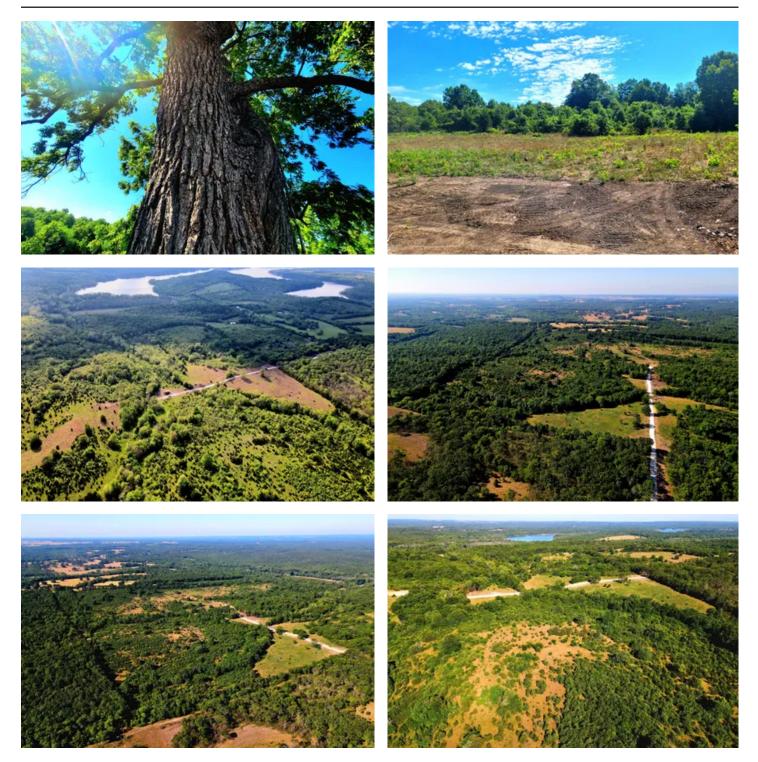

### **PROPERTY DESCRIPTION**

Welcome to Pomme De Terre Lake; well known locally for its largemouth bass, crappie and white bass fishing. The lake has wider acceptance as a premier Muskie lake. This beautiful 20+/-acre adjoins the Sentinel Conservation Area. It features nice rolling hills, privacy and an abundance of wildlife including deer and turkey that can often be seen. Whether they're crossing through the property to go to the Conservation land to the east or back to the lake on the west, you're sure to always enjoy the views. There's more land available adjoining this property if you're interested in buying a larger tract.