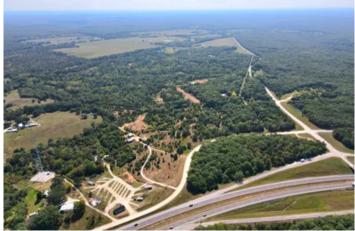

### **PROPERTY DESCRIPTION**

Acreage + development potential + location = a plethora of opportunities! With just shy of 100 acres available, this is a perfect opportunity to invest within an ideal location close to Rolla or an easy drive to and from St. Louis or Springfield, Mo. There is a mixture of timber and open pasture. Sitting just off Interstate 44, this property is easily accessible with J highway frontage on the west side and another access point on the north side. Electric is onsite. This property has so much to offer with ample opportunities to make your dreams a reality.