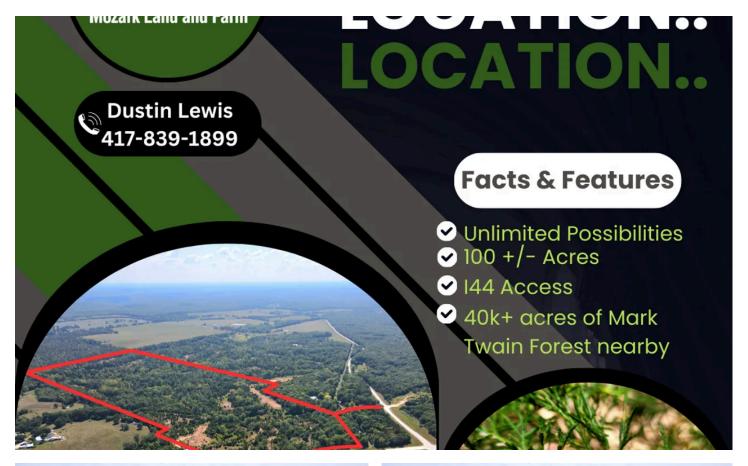

### **PROPERTY DESCRIPTION**

Acreage + development potential + location = a plethora of opportunities! With just shy of 100 acres available, this is a perfect opportunity to invest within an ideal location close to Rolla or an easy drive to and from St. Louis or Springfield, Mo. There is a mixture of timber and open pasture. Sitting just off Interstate 44, this property is easily accessible with J highway frontage on the west side and another access point on the north side. Electric is onsite. This property has so much to offer with ample opportunities to make your dreams a reality.

### Acreage

100

#### **Price**

\$337,000