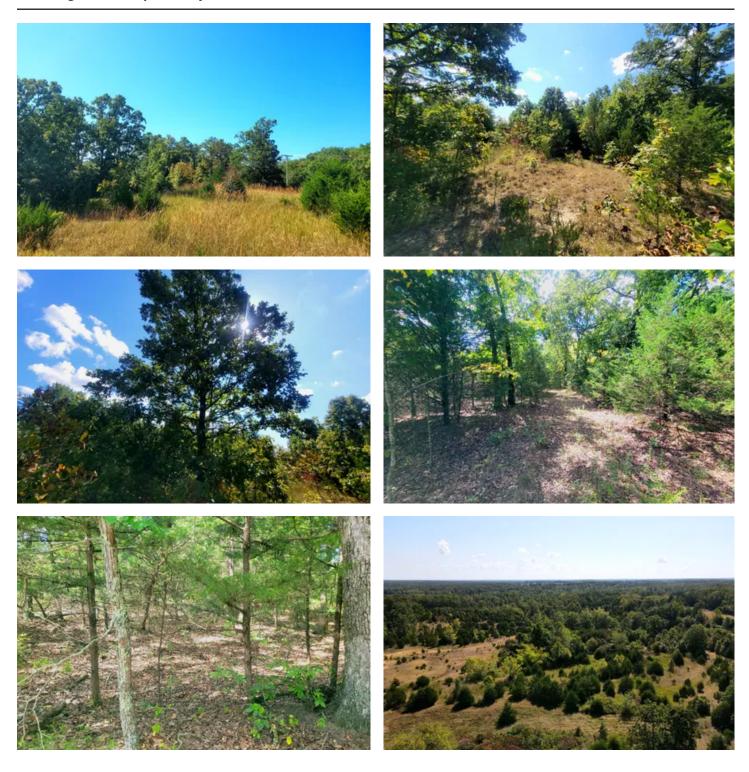

### **PROPERTY DESCRIPTION**

Acreage + development potential + location = a plethora of opportunities! With just shy of 100 acres available, this is a perfect opportunity to invest within an ideal location close to Rolla or an easy drive to and from St. Louis or Springfield, Mo. There is a mixture of timber and open pasture. Sitting just off Interstate 44, this property is easily accessible with J highway frontage on the west side and another access point on the north side. Electric is onsite. This property has so much to offer with ample opportunities to make your dreams a reality.