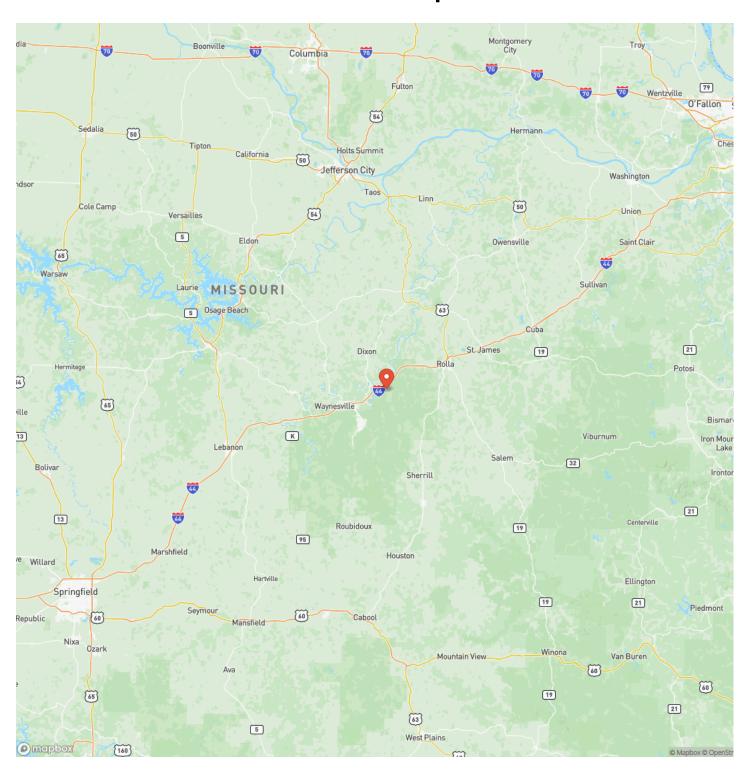

potential + location = a plethora of opportunities! With just shy of 100 acres available, this is a perfect opportunity to invest within an ideal location close to Rolla or an easy drive to and from St. Louis or Springfield, Mo. There is a mixture of timber and open pasture. Sitting just off Interstate 44, this property is easily accessible with J highway frontage on the west side and another access point on the north side. Electric is onsite. This property has so much to offer with ample opportunities to make your dreams a reality.

To find out more about this property and others like it call or text Dustin Lewis at <u>417-839-1899</u> or email <u>Dlewis@mossyoakproperties</u> .com

https://www.mossyoakproperties.com/agent/dustin-lewis/







## **Locator Map**





## **Locator Map**





## **Satellite Map**





# Dreams & Opportunity...... Newburg, MO / Phelps County

# LISTING REPRESENTATIVE For more information contact:



## Representative

**Dustin Lewis** 

### Mobile

(417) 839-1899

#### Office

(417) 934-5263

#### Email

dlewis@mossyoakproperties.com

### Address

412 W US 60 Ste E

City / State / Zip

| <u>NOTES</u> |  |  |  |
|--------------|--|--|--|
|              |  |  |  |
|              |  |  |  |
|              |  |  |  |
|              |  |  |  |
|              |  |  |  |
|              |  |  |  |
|              |  |  |  |
|              |  |  |  |
|              |  |  |  |
|              |  |  |  |
|              |  |  |  |
|              |  |  |  |
|              |  |  |  |



| <u>NOTES</u> |  |
|--------------|--|
|              |  |
|