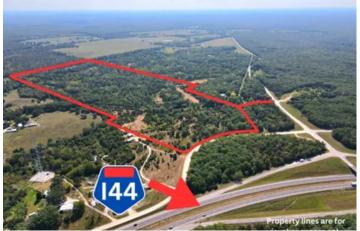

### **PROPERTY DESCRIPTION**

Acreage + development potential + location = a plethora of opportunities! With just shy of 100 acres available, this is a perfect opportunity to invest within an ideal location close to Rolla or an easy drive to and from St. Louis or Springfield, Mo. There is a mixture of timber and open pasture. Sitting just off Interstate 44, this property is easily accessible with J highway frontage on the west side and another access point on the north side. Electric is onsite. This property has so much to offer with ample opportunities to make your dreams a reality.

## **Locator Map**

## **Satellite Map**