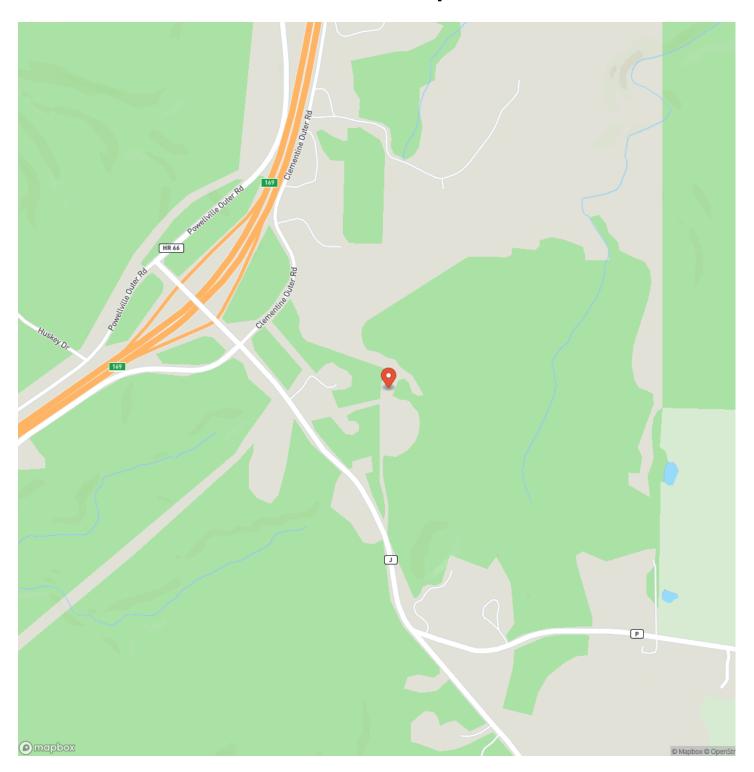

*

Acreage + development potential + location = a plethora of opportunities! With just shy of 100 acres available, this is a perfect opportunity to invest within an ideal location close to Rolla or an easy drive to and from St. Louis or Springfield, Mo. There is a mixture of timber and open pasture. Sitting just off Interstate 44, this property is easily accessible with J highway frontage on the west side and another access point on the north side. Electric is onsite. This property has so much to offer with ample opportunities to make your dreams a reality.

To find out more about this property and others like it call or text Dustin Lewis at <u>417-839-1899</u> or email <u>Dlewis@mossyoakproperties</u> .com

https://www.mossyoakproperties.com/agent/dustin-lewis/







## **Locator Map**





## **Locator Map**





## **Satellite Map**





# Dreams & Opportunity...... Newburg, MO / Phelps County

# LISTING REPRESENTATIVE For more information contact:



## Representative

**Dustin Lewis** 

### Mobile

(417) 839-1899

#### Office

(417) 934-5263

#### Email

dlewis@mossyoakproperties.com

### Address

412 W US 60 Ste E

City / State / Zip

| <u>NOTES</u> |  |  |  |
|--------------|--|--|--|
|              |  |  |  |
|              |  |  |  |
|              |  |  |  |
|              |  |  |  |
|              |  |  |  |
|              |  |  |  |
|              |  |  |  |
|              |  |  |  |
|              |  |  |  |
|              |  |  |  |
|              |  |  |  |
|              |  |  |  |
|              |  |  |  |



| <u>NOTES</u> |  |
|--------------|--|
|