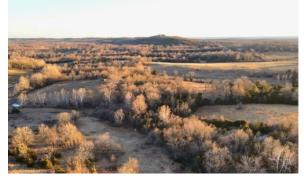

Rail Hollow Ranch, Theodosia 0000 US Highway 160 Theodosia, MO 65761

\$50,000 11± Acres Ozark County

Rail Hollow Ranch - Lot 32
Theodosia, Missouri
10.9 acres

### **PROPERTY DESCRIPTION**

11 acres available in Rail Hollow Ranch, located in the quaint little town of Theodosia. It features two ponds, an open field on the lower west side, and a creek. On this property, you'll see lo wildlife including ducks, deer and turkey. There are deer tracks galore! Would be a perfect location for your future lake home as it is six miles to a boat launch on the beautiful Bull Shoals La This lake spans over 45,000 acres, and it is a great destination for your water activities from sport fishing, skiing, to wake boarding. Living in this remote small town, your sure to not feel cro or overwhelmed by traffic or tourist. What a perfect place to retire and call home! Call me today for more information .417-839-1899