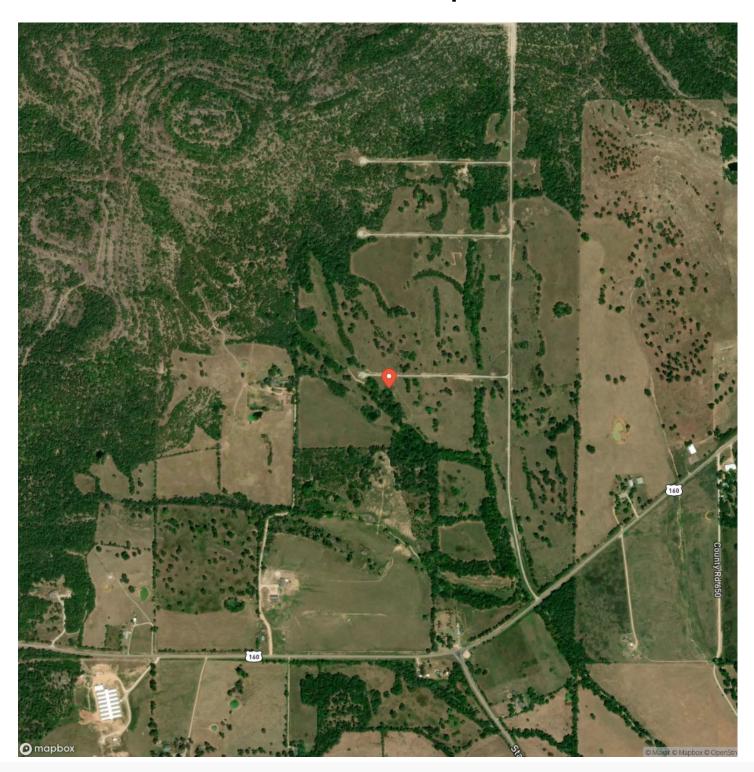

# **Satellite Map**

### **PROPERTY DESCRIPTION**

11 acres available in Rail Hollow Ranch, located in the quaint little town of Theodosia. It features two ponds, an open field on the lower west side, and a creek. On this property, you'll see lo wildlife including ducks, deer and turkey. There are deer tracks galore! Would be a perfect location for your future lake home as it is six miles to a boat launch on the beautiful Bull Shoals La This lake spans over 45,000 acres, and it is a great destination for your water activities from sport fishing, skiing, to wake boarding. Living in this remote small town, your sure to not feel cro or overwhelmed by traffic or tourist. What a perfect place to retire and call home! Call me today for more information .417-839-1899