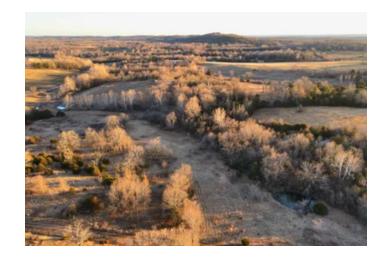

### **PROPERTY DESCRIPTION**

11 acres available in Rail Hollow Ranch, located in the quaint little town of Theodosia. It features two ponds, an open field on the lower west side, and a creek. On this property, you'll see lo wildlife including ducks, deer and turkey. There are deer tracks galore! Would be a perfect location for your future lake home as it is six miles to a boat launch on the beautiful Bull Shoals La This lake spans over 45,000 acres, and it is a great destination for your water activities from sport fishing, skiing, to wake boarding. Living in this remote small town, your sure to not feel cro or overwhelmed by traffic or tourist. What a perfect place to retire and call home! Call me today for more information .417-839-1899