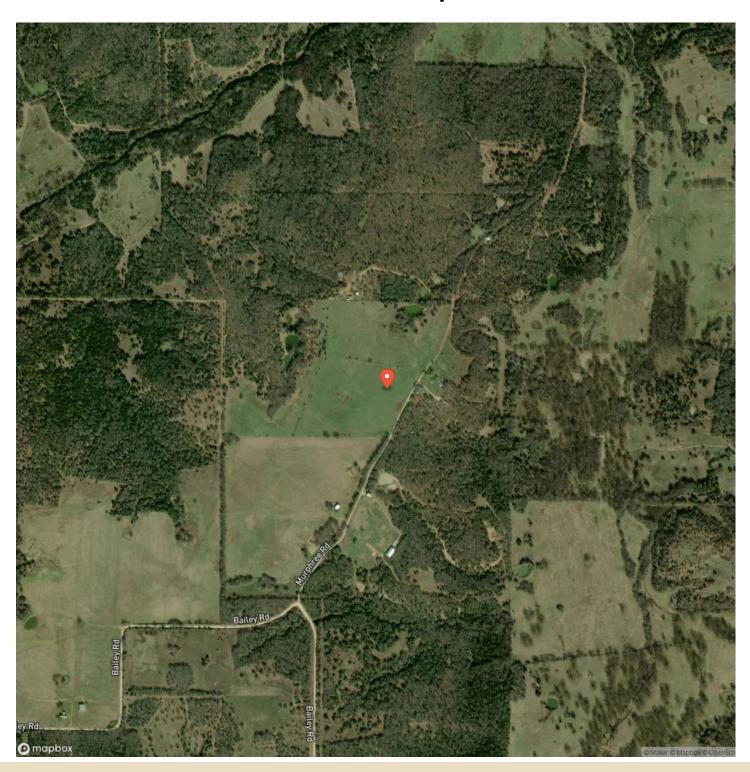

Murphree Road, Saint Jo (45.47 Acres) Saint Jo, TX / Montague County

#### **PROPERTY DESCRIPTION**

This hidden gem near the Red River offers something for everyone. Native oaks, cedar, sycamore and more timber on the North and West borders of property along with stocked ponds and rolling topography. Enjoy abundant wildlife, including deer and turkey, while also having cattle on the cleared southeastern portion of the property. Multiple build sites, water well needed. Property is cross fenced. Electric available and no known restrictions. Enjoy the scenic drive out and the tree canopy over the county road on the way to this unique 45 acres. Information deemed reliable but to be verified by buyer and buyer's agent.



## **Locator Map**





### **Locator Map**





## **Satellite Map**





# 538 Murphree Road, Saint Jo (45.47 Acres) Saint Jo, TX / Montague County

## LISTING REPRESENTATIVE For more information contact:



**NOTES** 

### Representative

Iva Walterscheid

#### Mobile

(940) 565-8326

#### **Email**

iva@northtexasrealestate.com

#### **Address**

3311 I-35

### City / State / Zip

Denton, TX 76207



| <u>NOTES</u> |
|--------------|
|              |
|              |
|              |
|              |
|              |
|              |
|              |
|              |
|              |
|              |
|              |
|              |
|              |
|              |
|              |
|              |
|              |
|              |
|              |
|              |
|              |
|              |
|              |
|              |



#### **DISCLAIMERS