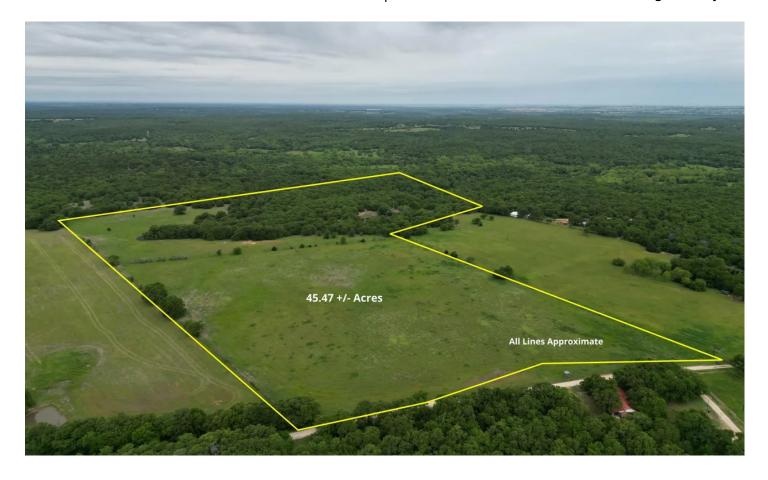

538 Murphree Road, Saint Jo (45.47 Acres) 538 Murphree Road Saint Jo, TX 76265

\$431,965 45.470± Acres Montague County

#### **PROPERTY DESCRIPTION**

This hidden gem near the Red River offers something for everyone. Native oaks, cedar, sycamore and more timber on the North and West borders of property along with stocked ponds and rolling topography. Enjoy abundant wildlife, including deer and turkey, while also having cattle on the cleared southeastern portion of the property. Multiple build sites, water well needed. Property is cross fenced. Electric available and no known restrictions. Enjoy the scenic drive out and the tree canopy over the county road on the way to this unique 45 acres. Information deemed reliable but to be verified by buyer and buyer's agent.