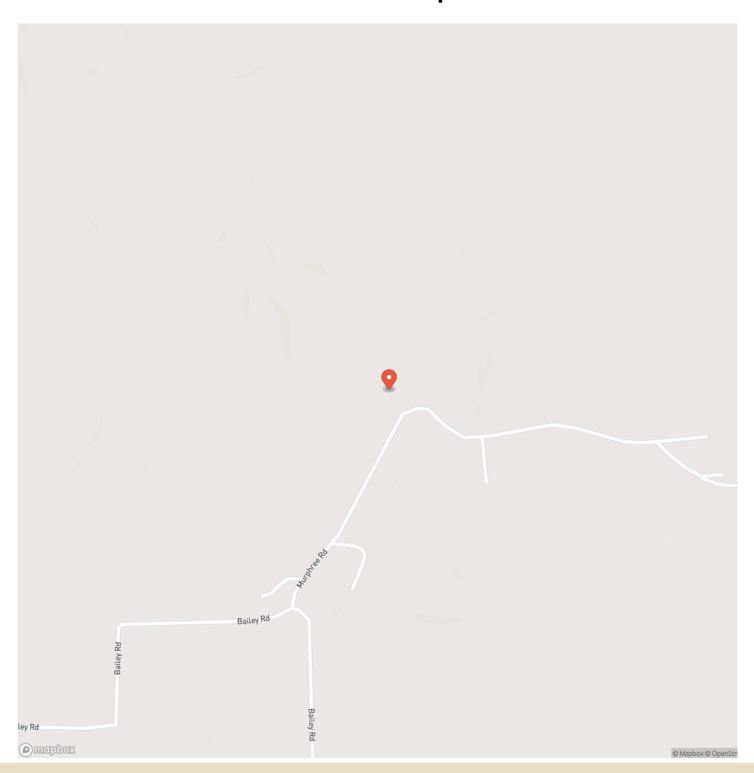

505562

Acreage

45.470

Price

\$431,965



## 538 Murphree Road, Saint Jo (45.47 Acres) Saint Jo, TX / Montague County

#### **PROPERTY DESCRIPTION**

This hidden gem near the Red River offers something for everyone. Native oaks, cedar, sycamore and more timber on the North and West borders of property along with stocked ponds and rolling topography. Enjoy abundant wildlife, including deer and turkey, while also having cattle on the cleared southeastern portion of the property. Multiple build sites, water well needed. Property is cross fenced. Electric available and no known restrictions. Enjoy the scenic drive out and the tree canopy over the county road on the way to this unique 45 acres. Information deemed reliable but to be verified by buyer and buyer's agent.



## **Locator Map**





### **Locator Map**





## **Satellite Map**





# 538 Murphree Road, Saint Jo (45.47 Acres) Saint Jo, TX / Montague County

## LISTING REPRESENTATIVE For more information contact:



**NOTES** 

### Representative

Iva Walterscheid

#### Mobile

(940) 565-8326

#### **Email**

iva@northtexasrealestate.com

#### **Address**

3311 I-35

### City / State / Zip

Denton, TX 76207



| <u>NOTES</u> |
|--------------|
|              |
|              |
|              |
|              |
|              |
|              |
|              |
|              |
|              |
|              |
|              |
|              |
|              |
|              |
|              |
|              |
|              |
|              |
|              |
|              |
|              |
|              |
|