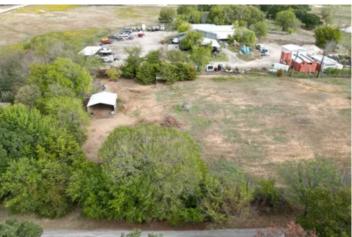

### **PROPERTY DESCRIPTION**

Opportunity to build your custom home in the coveted Argyle ISD! Located just outside the city limits, within minutes of town center. Not located in floodplain. Property has mature trees lining the roadway but cleared in the middle, ready for construction. Additional lots available. Approximate lot dimensions are marked at fence line. Information deemed reliable but to be verified by buyer and buyer's agent.