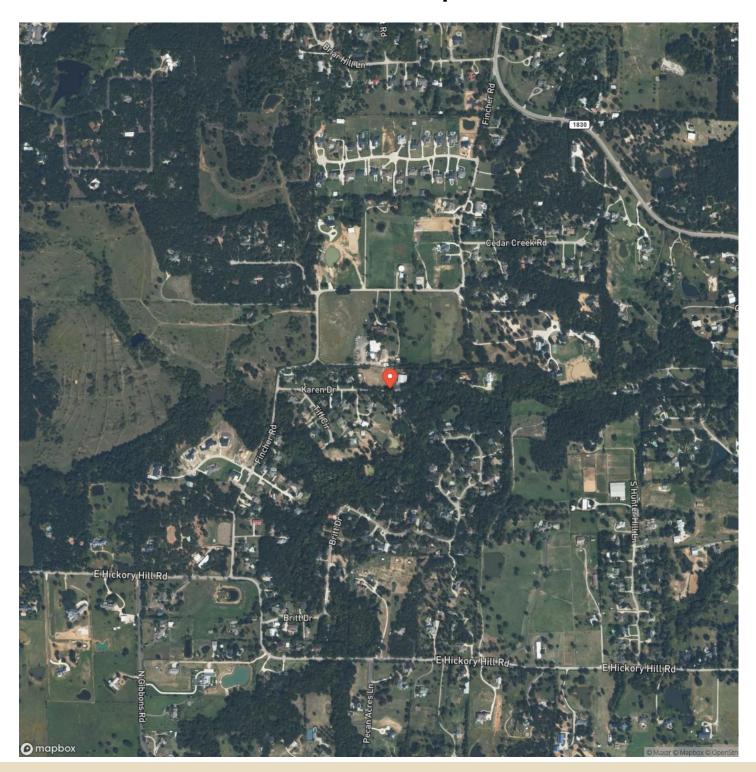

**Denton County** 

Type

Lot, Undeveloped Land, Horse Property

Latitude / Longitude

33.125158 / -97.152079

Acreage

0.450

Price

\$245,000









# Lot 11 Karen Drive, Argyle (.45 Ac) Argyle, TX / Denton County

### **PROPERTY DESCRIPTION**

Opportunity to build your custom home in the coveted Argyle ISD! Located just outside the city limits, within minutes of town center. Not located in floodplain. Property has mature trees lining the roadway but cleared in the middle, ready for construction. Additional lots available. Approximate lot dimensions are marked at fence line. Information deemed reliable but to be verified by buyer and buyer's agent.



Lot 11 Karen Drive, Argyle (.45 Ac) Argyle, TX / Denton County





# **Locator Map**





# **Locator Map**





# **Satellite Map**





# Lot 11 Karen Drive, Argyle (.45 Ac) Argyle, TX / Denton County

# LISTING REPRESENTATIVE For more information contact:



**NOTES** 

### Representative

Iva Walterscheid

### Mobile

(940) 565-8326

#### **Email**

iva@northtexasrealestate.com

#### Address

3311 I-35

## City / State / Zip

Denton, TX 76207



| <u>NOTES</u> |  |  |
|--------------|--|--|
|              |  |  |
|              |  |  |
|              |  |  |
|              |  |  |
|              |  |  |
|              |  |  |
|              |  |  |
|              |  |  |
|              |  |  |
|              |  |  |
|              |  |  |
|              |  |  |
|              |  |  |
|              |  |  |
|              |  |  |
|              |  |  |
|              |  |  |
|              |  |  |
|              |  |