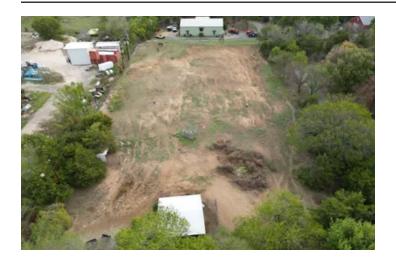

### **PROPERTY DESCRIPTION**

Opportunity to build your custom home in the coveted Argyle ISD! Located just outside the city limits, within minutes of town center. Not located in floodplain. Property has mature trees lining the roadway but cleared in the middle, ready for construction. Additional lots available. Approximate lot dimensions are marked at fence line. Information deemed reliable but to be verified by buyer and buyer's agent.