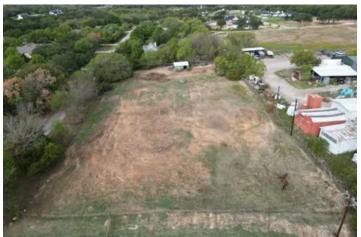

### **PROPERTY DESCRIPTION**

Opportunity to build your custom home in the coveted Argyle ISD! Located just outside the city limits, within minutes of town center. Not located in floodplain. Property has mature trees lining the roadway but cleared in the middle, ready for construction. Additional lots available. Approximate lot dimensions are marked at fence line. Information deemed reliable but to be verified by buyer and buyer's agent.