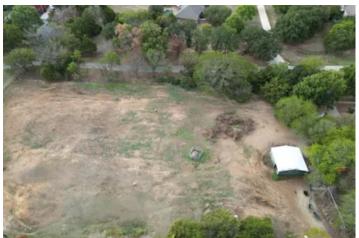

### **PROPERTY DESCRIPTION**

Opportunity to build your custom home in the coveted Argyle ISD! Located just outside the city limits, within minutes of town center. Not located in floodplain. Property has mature trees lining the roadway but cleared in the middle, ready for construction. Additional lots available. Approximate lot dimensions are marked at fence line. Information deemed reliable but to be verified by buyer and buyer's agent.