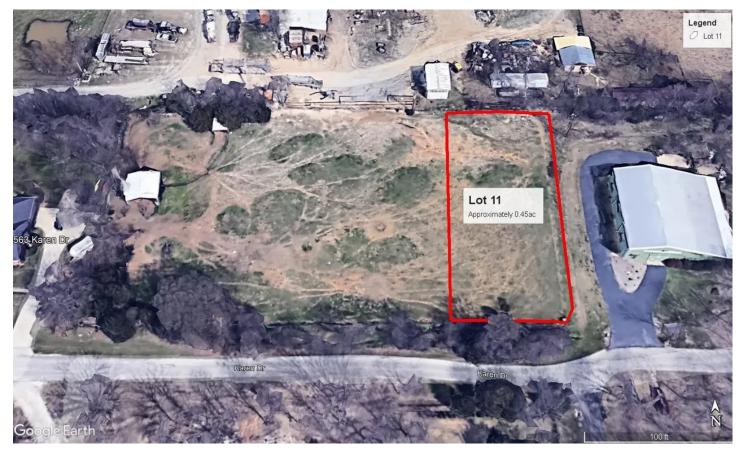

Lot, Undeveloped Land, Horse Property

Latitude / Longitude

33.125158 / -97.152079

Acreage

0.450

Price

\$245,000

### **PROPERTY DESCRIPTION**

Opportunity to build your custom home in the coveted Argyle ISD! Located just outside the city limits, within minutes of town center. Not located in floodplain. Property has mature trees lining the roadway but cleared in the middle, ready for construction. Additional lots available. Approximate lot dimensions are marked at fence line. Information deemed reliable but to be verified by buyer and buyer's agent.

# **Satellite Map**