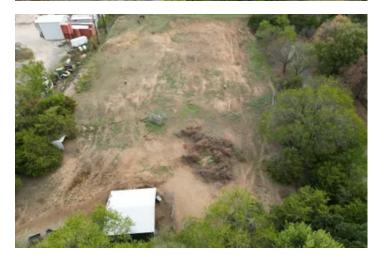

### **PROPERTY DESCRIPTION**

Opportunity to build your custom home in the coveted Argyle ISD! Located just outside the city limits, within minutes of town center. Not located in floodplain. Property has mature trees lining the roadway but cleared in the middle, ready for construction. Additional lots available. Approximate lot dimensions are marked at fence line. Information deemed reliable but to be verified by buyer and buyer's agent.