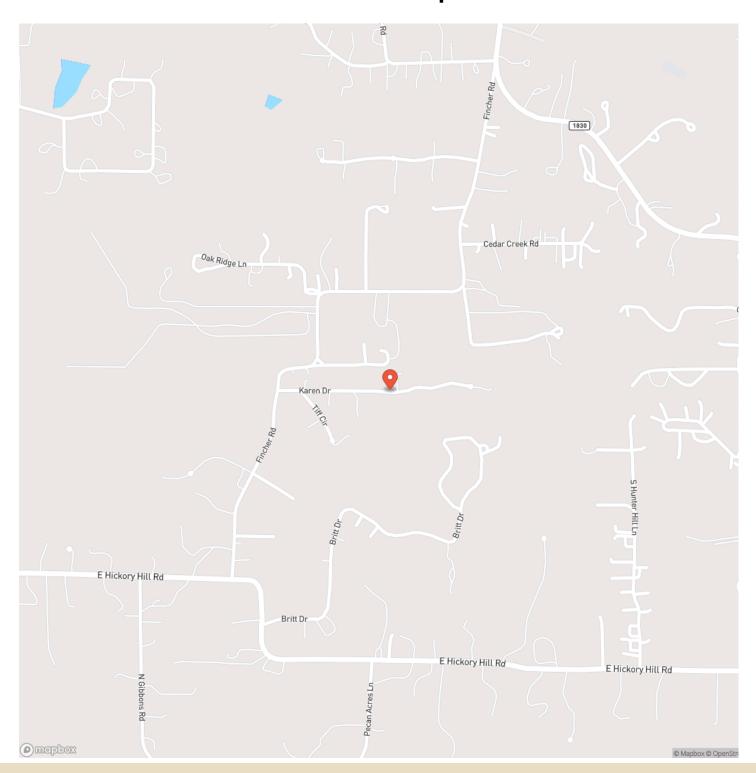

rive

City, State Zip

Argyle, TX 76226

County

**Denton County** 

Type

Lot, Undeveloped Land, Horse Property

Latitude / Longitude

33.125158 / -97.152079

Acreage

0.450

Price

\$245,000









# Lot 11 Karen Drive, Argyle (.45 Ac) Argyle, TX / Denton County

### **PROPERTY DESCRIPTION**

Opportunity to build your custom home in the coveted Argyle ISD! Located just outside the city limits, within minutes of town center. Not located in floodplain. Property has mature trees lining the roadway but cleared in the middle, ready for construction. Additional lots available. Approximate lot dimensions are marked at fence line. Information deemed reliable but to be verified by buyer and buyer's agent.



Lot 11 Karen Drive, Argyle (.45 Ac) Argyle, TX / Denton County





# **Locator Map**





# **Locator Map**





# **Satellite Map**





# Lot 11 Karen Drive, Argyle (.45 Ac) Argyle, TX / Denton County

# LISTING REPRESENTATIVE For more information contact:



**NOTES** 

### Representative

Iva Walterscheid

### Mobile

(940) 565-8326

#### **Email**

iva@northtexasrealestate.com

#### Address

3311 I-35

## City / State / Zip

Denton, TX 76207



| <u>NOTES</u> |  |  |
|--------------|--|--|
|              |  |  |
|              |  |  |
|              |  |  |
|              |  |  |
|              |  |  |
|              |  |  |
|              |  |  |
|              |  |  |
|              |  |  |
|              |  |  |
|              |  |  |
|              |  |  |
|              |  |  |
|              |  |  |
|              |  |  |
|              |  |  |
|              |