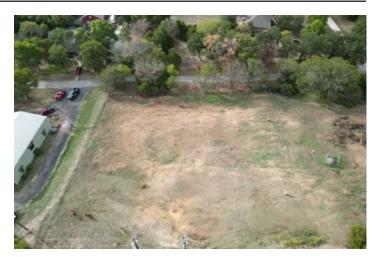

### **PROPERTY DESCRIPTION**

Opportunity to build your custom home in the coveted Argyle ISD! Located just outside the city limits, within minutes of town center. Not located in floodplain. Property has mature trees lining the roadway but cleared in the middle, ready for construction. Additional lots available. Approximate lot dimensions are marked at fence line. Information deemed reliable but to be verified by buyer and buyer's agent.