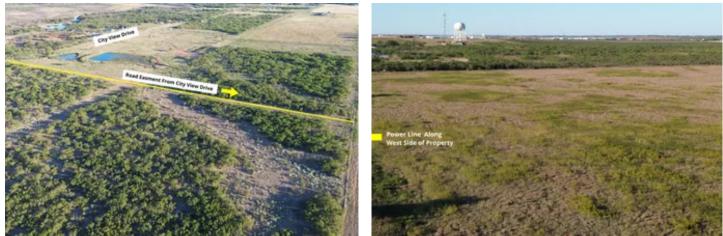

### **PROPERTY DESCRIPTION**

50 acres of possibilities with close proximity to I-44 and 287. Property is fully fenced with gates and culvert, with driveway easement to paved road @ City View Dr. Electric available on West property line, well and septic required. Current zoning Single Family with Ag exemption and beautiful sunset views. Contact Iva Walterscheid (940)902-1655 for showings and more information.