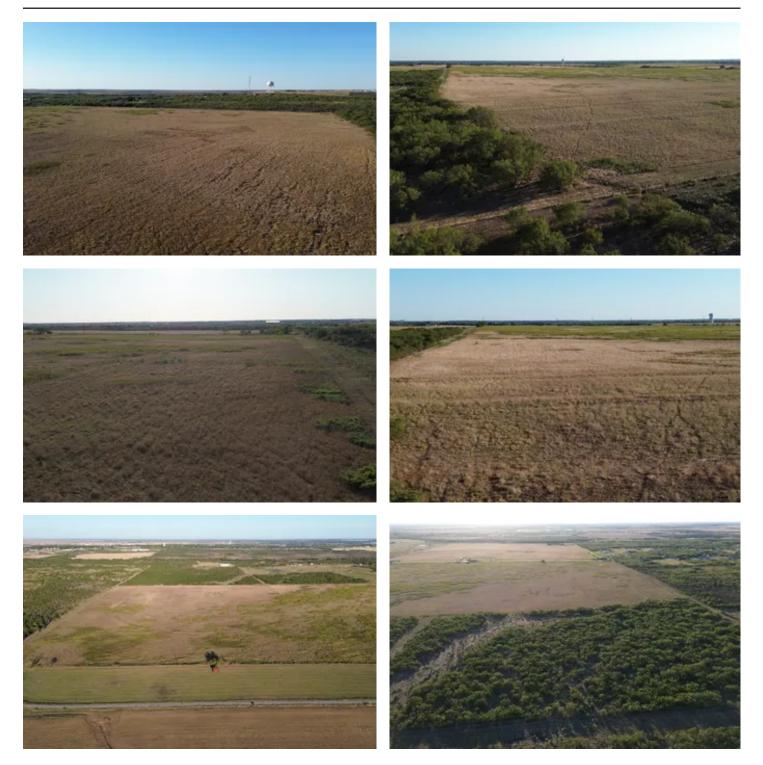

### **PROPERTY DESCRIPTION**

50 acres of possibilities with close proximity to I-44 and 287. Property is fully fenced with gates and culvert, with driveway easement to paved road @ City View Dr. Electric available on West property line, well and septic required. Current zoning Single Family with Ag exemption and beautiful sunset views. Contact Iva Walterscheid (940)902-1655 for showings and more information.