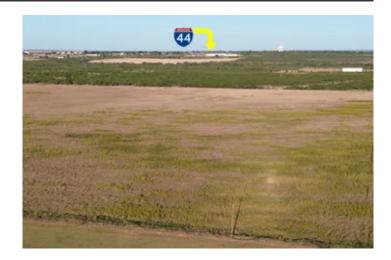

### **PROPERTY DESCRIPTION**

50 acres of possibilities with close proximity to I-44 and 287. Property is fully fenced with gates and culvert, with driveway easement to paved road @ City View Dr. Electric available on West property line, well and septic required. Current zoning Single Family with Ag exemption and beautiful sunset views. Contact Iva Walterscheid (940)902-1655 for showings and more information.