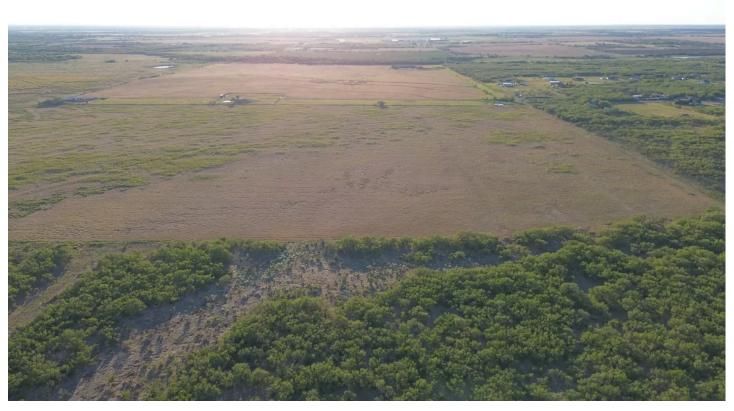

### **PROPERTY DESCRIPTION**

50 acres of possibilities with close proximity to I-44 and 287. Property is fully fenced with gates and culvert, with driveway easement to paved road @ City View Dr. Electric available on West property line, well and septic required. Current zoning Single Family with Ag exemption and beautiful sunset views. Contact Iva Walterscheid (940)902-1655 for showings and more information.