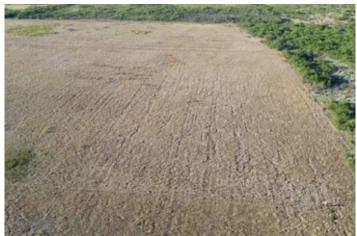

### **PROPERTY DESCRIPTION**

50 acres of possibilities with close proximity to I-44 and 287. Property is fully fenced with gates and culvert, with driveway easement to paved road @ City View Dr. Electric available on West property line, well and septic required. Current zoning Single Family with Ag exemption and beautiful sunset views. Contact Iva Walterscheid (940)902-1655 for showings and more information.