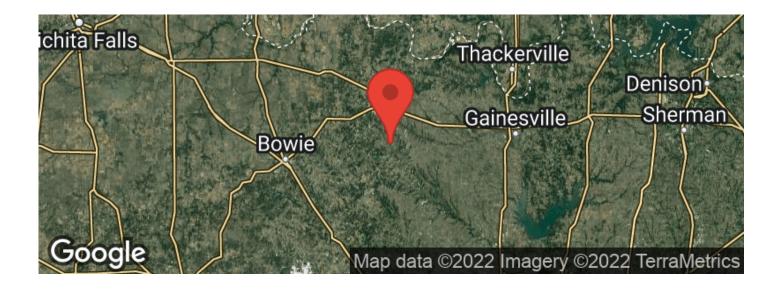

ews of a 10+ mile radius from Willawalla Creek around to Clear Creek, while also offering seclusion along the property creeks and ponds.

Abundant wildlife including deer, hogs, turkey, beaver, duck and even the occasional bald eagle.

Fish in the spring fed pond or hunt for arrowheads.

Variety of mature Oak trees and native trees with Pecans bordering the hay field.

Current ag exemption.

Mineral rights do not convey.

This unique property offers many possibilities.



#### **MORE INFO ONLINE:**

\*All information to be verified by Buyer and Buyer's Agent.



#### **MORE INFO ONLINE:**

#### 180 ac Ranch FM 677 in Saint Jo Saint Jo, TX / Montague County





#### **MORE INFO ONLINE:**





#### **MORE INFO ONLINE:**

NEWLAND

REAL

ESTATE



**MORE INFO ONLINE:** 

# **Aerial Maps**







#### **MORE INFO ONLINE:**

# LISTING REPRESENTATIVE

For more information contact:



**IMAGE NOT AVAILABLE** 

**Representative** lva Walterscheid

**Mobile** (940) 565-8326

**Email** iva@northtexasrealestate.com

**Address** 3311 I-35

**City / State / Zip** Denton, TX 76207

# <u>NOTES</u>

NEWLAND

REAL ESTATE

#### **MORE INFO ONLINE:**

# <u>NOTES</u>

|  | <br> |
|--|------|



#### **MORE INFO ONLINE:**

# **DISCLAIMERS**

Information in this brochure is provided solely for information purposes and does not constitute an offer to sell or advertise real estate outside the states in which broker or agent licensed. The information presented has been obtained from sources deemed to be reliable, but is not guaranteed or warranted by the agent, broker, or the sellers of these prope