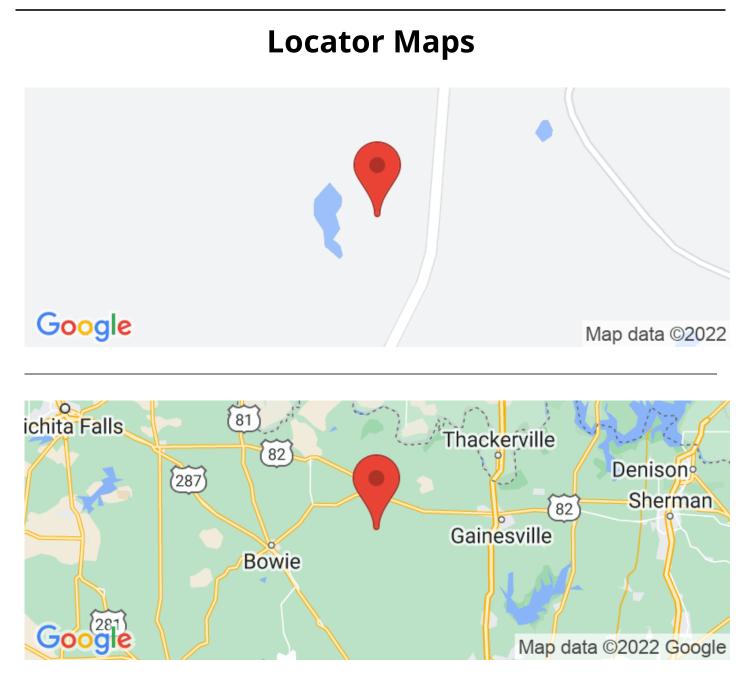

### **SUMMARY**

**Address** TBD South FM 677

**City, State Zip** Saint Jo, TX 76265

**County** Montague County

**Type** Recreational Land, Hunting Land, Ranches

Latitude / Longitude 33.59632 / -97.522494

Acreage 180.180

#### 180 ac Ranch FM 677 in Saint Jo Saint Jo, TX / Montague County