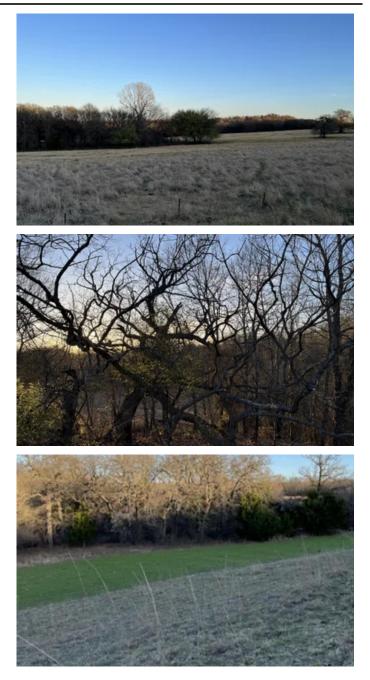

## **PROPERTY DESCRIPTION**

Gorgeous ranch property in Eastern Montague county with FM 677 frontage.

The remarkable elevation changes of this property allow views of a 10+ mile radius from Willawalla Creek around to Clear Creek, while also offering seclusion along the property creeks and ponds.

Abundant wildlife including deer, hogs, turkey, beaver, duck and even the occasional bald eagle.

Fish in the spring fed pond or hunt for arrowheads.

Variety of mature Oak trees and native trees with Pecans bordering the hay field.