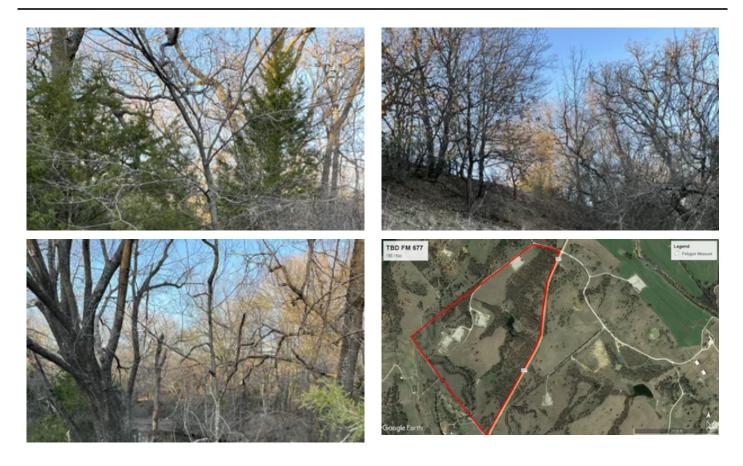

Gorgeous ranch property in Eastern Montague county with FM 677 frontage.

The remarkable elevation changes of this property allow views of a 10+ mile radius from Willawalla Creek around to Clear Creek, while also offering seclusion along the property creeks and ponds.

Abundant wildlife including deer, hogs, turkey, beaver, duck and even the occasional bald eagle.

Fish in the spring fed pond or hunt for arrowheads.

Variety of mature Oak trees and native trees with Pecans bordering the hay field.

Current ag exemption.

Mineral rights do not convey.

This unique property offers many possibilities.



#### **MORE INFO ONLINE:**

\*All information to be verified by Buyer and Buyer's Agent.



#### **MORE INFO ONLINE:**

#### 180 ac Ranch FM 677 in Saint Jo Saint Jo, TX / Montague County





#### **MORE INFO ONLINE:**





#### **MORE INFO ONLINE:**

NEWLAND

REAL

ESTATE



**MORE INFO ONLINE:** 

# **Aerial Maps**







#### **MORE INFO ONLINE:**

# LISTING REPRESENTATIVE

For more information contact:



**IMAGE NOT AVAILABLE** 

**Representative** lva Walterscheid

**Mobile** (940) 565-8326

**Email** iva@northtexasrealestate.com

**Address** 3311 I-35

**City / State / Zip** Denton, TX 76207

# <u>NOTES</u>

NEWLAND

REAL ESTATE

#### **MORE INFO ONLINE:**

# <u>NOTES</u>

|  | <br> |
|--|------|



#### **MORE INFO ONLINE:**

# **DISCLAIMERS**

Information in this brochure is provided solely for information purposes and does not constitute an offer to sell or advertise real estate outside the states in which broker or agent licensed. The information presented has be