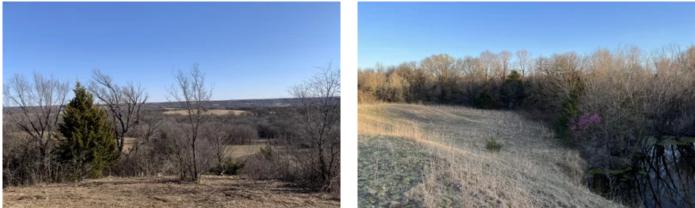

## **PROPERTY DESCRIPTION**

Gorgeous ranch property in Eastern Montague county with FM 677 frontage.

The remarkable elevation changes of this property allow views of a 10+ mile radius from Willawalla Creek around to Clear Creek, while also offering seclusion along the property creeks and ponds.

Abundant wildlife including deer, hogs, turkey, beaver, duck and even the occasional bald eagle.

Fish in the spring fed pond or hunt for arrowheads.

Variety of mature Oak trees and native trees with Pecans bordering the hay field.