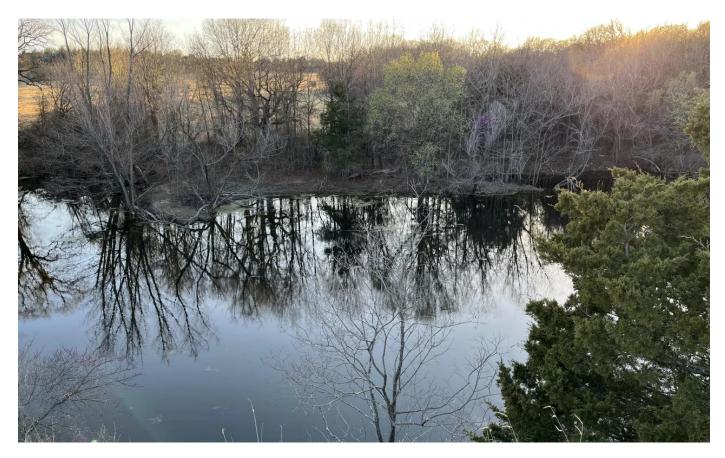

## **PROPERTY DESCRIPTION**

Gorgeous ranch property in Eastern Montague county with FM 677 frontage.

The remarkable elevation changes of this property allow views of a 10+ mile radius from Willawalla Creek around to Clear Creek, while also offering seclusion along the property creeks and ponds.

Abundant wildlife including deer, hogs, turkey, beaver, duck and even the occasional bald eagle.

Fish in the spring fed pond or hunt for arrowheads.

Variety of mature Oak trees and native trees with Pecans bordering the hay field.