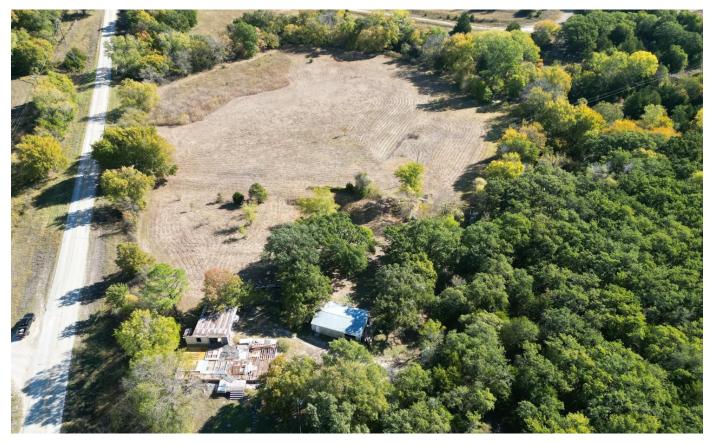

### **PROPERTY DESCRIPTION**

Charming rural property of approximately 8 acres bordered by quiet farm to market road 3206 and a seasonal creek. This property has a homesite with tree canopy driveway, 400sqf shop, electric and deconstructed mobile home. Water well has not been in use for a year. An abundance of both native and planted trees, along with natural water sources and rolling topography provide a variety of wildlife. Stock tank is currently dry, but holds water during average rainfall. Enjoy seclusion while being conveniently located to Saint Jo, Forestburg and Montague. NO KNOWN RESTRICTIONS! Property is occupied, do not enter without appointment. Information deemed reliable but to be verified by buyer and buyer's agent.

### **Aerial Maps**