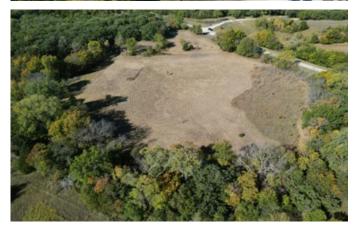

### **PROPERTY DESCRIPTION**

Charming rural property of approximately 8 acres bordered by quiet farm to market road 3206 and a seasonal creek. This property has a homesite with tree canopy driveway, 400sqf shop, electric and deconstructed mobile home. Water well has not been in use for a year. An abundance of both native and planted trees, along with natural water sources and rolling topography provide a variety of wildlife. Stock tank is currently dry, but holds water during average rainfall. Enjoy seclusion while being conveniently located to Saint Jo, Forestburg and Montague. NO KNOWN RESTRICTIONS! Property is occupied, do not enter without appointment. Information deemed reliable but to be verified by buyer and buyer's agent.

### **Aerial Maps**