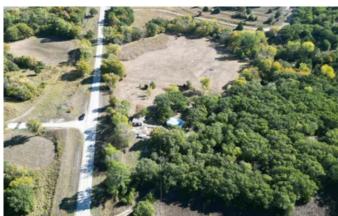

4371 FM 3206, Saint Jo, TX (8 Acres) 4371 FM 3206 Saint Jo, TX 76265 \$160,000 8± Acres Montague County









# 4371 FM 3206, Saint Jo, TX (8 Acres) Saint Jo, TX / Montague County

### **SUMMARY**

**Address** 

4371 FM 3206

City, State Zip

Saint Jo, TX 76265

County

Montague County

Type

Lot, Recreational Land, Hunting Land

Latitude / Longitude

33.6948279 / -97.5225245

Acreage

8

Price

\$160,000









## 4371 FM 3206, Saint Jo, TX (8 Acres) Saint Jo, TX / Montague County

### **PROPERTY DESCRIPTION**

Charming rural property of approximately 8 acres bordered by quiet farm to market road 3206 and a seasonal creek. This property has a homesite with tree canopy driveway, 400sqf shop, electric and deconstructed mobile home. Water well has not been in use for a year. An abundance of both native and planted trees, along with natural water sources and rolling topography provide a variety