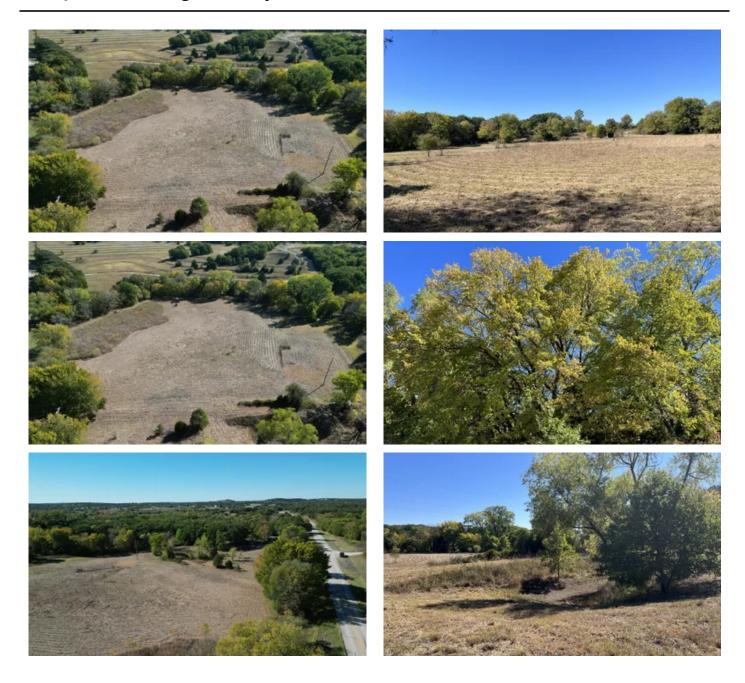

### **PROPERTY DESCRIPTION**

Charming rural property of approximately 8 acres bordered by quiet farm to market road 3206 and a seasonal creek. This property has a homesite with tree canopy driveway, 400sqf shop, electric and deconstructed mobile home. Water well has not been in use for a year. An abundance of both native and planted trees, along with natural water sources and rolling topography provide a variety of wildlife. Stock tank is currently dry, but holds water during average rainfall. Enjoy seclusion while being conveniently located to Saint Jo, Forestburg and Montague. NO KNOWN RESTRICTIONS! Property is occupied, do not enter without appointment. Information deemed reliable but to be verified by buyer and buyer's agent.

### **Aerial Maps**