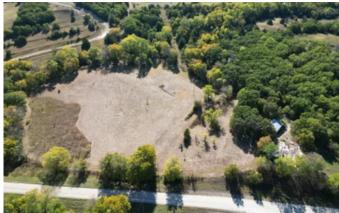

### **PROPERTY DESCRIPTION**

Charming rural property of approximately 8 acres bordered by quiet farm to market road 3206 and a seasonal creek. This property has a homesite with tree canopy driveway, 400sqf shop, electric and deconstructed mobile home. Water well has not been in use for a year. An abundance of both native and planted trees, along with natural water sources and rolling topography provide a variety of wildlife. Stock tank is currently dry, but holds water during average rainfall. Enjoy seclusion while being conveniently located to Saint Jo, Forestburg and Montague. NO KNOWN RESTRICTIONS! Property is occupied, do not enter without appointment. Information deemed reliable but to be verified by buyer and buyer's agent.

### **Aerial Maps**