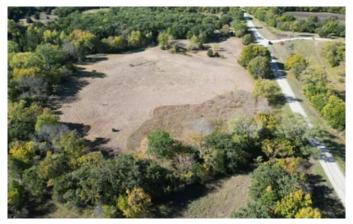

4371 FM 3206, Saint Jo, TX (8 Acres) 4371 FM 3206 Saint Jo, TX 76265 \$160,000 8± Acres Montague County









# 4371 FM 3206, Saint Jo, TX (8 Acres) Saint Jo, TX / Montague County

### **SUMMARY**

**Address** 

4371 FM 3206

City, State Zip

Saint Jo, TX 76265

County

Montague County

Type

Lot, Recreational Land, Hunting Land

Latitude / Longitude

33.6948279 / -97.5225245

Acreage

8

Price

\$160,000









## 4371 FM 3206, Saint Jo, TX (8 Acres) Saint Jo, TX / Montague County

### **PROPERTY DESCRIPTION**

Charming rural property of approximately 8 acres bordered by quiet farm to market road 3206 and a seasonal creek. This property has a homesite with tree canopy driveway, 400sqf shop, electric and deconstructed mobile home. Water well has not been in use for a year. An abundance of both native and planted trees, along with natural water sources and rolling topography provide a varie