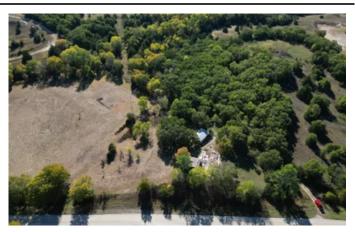

4371 FM 3206, Saint Jo, TX (8 Acres) 4371 FM 3206 Saint Jo, TX 76265 \$160,000 8± Acres Montague County









# 4371 FM 3206, Saint Jo, TX (8 Acres) Saint Jo, TX / Montague County

### **SUMMARY**

**Address** 

4371 FM 3206

City, State Zip

Saint Jo, TX 76265

County

Montague County

Type

Lot, Recreational Land, Hunting Land

Latitude / Longitude

33.6948279 / -97.5225245

Acreage

8

Price

\$160,000









## 4371 FM 3206, Saint Jo, TX (8 Acres) Saint Jo, TX / Montague County

### **PROPERTY DESCRIPTION**

Charming rural property of approximately 8 acres bordered by quiet farm to market road 3206 and a seasonal creek. This property has a homesite with tree canopy driveway, 400sqf shop, electric and deconstructed mobile home. Water well has not been in use for a year. An abundance of both native and planted trees, along with natural water sources and rolling topography provide a variety of wildlife. Stock tank is currently dry, but holds water during average rainfall. Enjoy seclusion while being conveniently located to Saint Jo, Forestburg and Montague. NO KNOWN RESTRICTIONS! Property is occupied, do not enter without appointment. Information deemed reliable but to be verified by buye