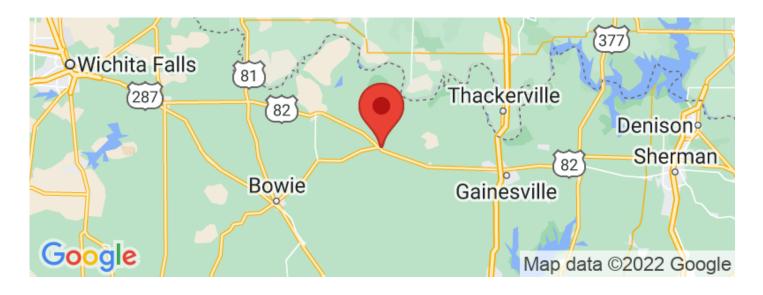

property of approximately 8 acres bordered by quiet farm to market road 3206 and a seasonal creek. This property has a homesite with tree canopy driveway, 400sqf shop, electric and deconstructed mobile home. Water well has not been in use for a year. An abundance of both native and planted trees, along with natural water sources and rolling topography provide a variety of wildlife. Stock tank is currently dry, but holds water during average rainfall. Enjoy seclusion while being conveniently located to Saint Jo, Forestburg and Montague. NO KNOWN RESTRICTIONS! Property is occupied, do not enter without appointment. Information deemed reliable but to be verified by buyer and buyer's agent.



### 4371 FM 3206, Saint Jo, TX (8 Acres) Saint Jo, TX / Montague County





## **Locator Maps**







### **Aerial Maps**







# 4371 FM 3206, Saint Jo, TX (8 Acres) Saint Jo, TX / Montague County

#### LISTING REPRESENTATIVE

For more information contact:



Representative

Iva Walterscheid

Mobile

(940) 565-8326

**Email** 

iva@northtexasrealestate.com

Address

3311 I-35

City / State / Zip

Denton, TX 76207

| <u>NOTES</u> |  |  |  |
|--------------|--|--|--|
|              |  |  |  |
|              |  |  |  |
|              |  |  |  |
|              |  |  |  |
|              |  |  |  |
|              |  |  |  |
|              |  |  |  |



| <u>NOTES</u> |  |  |  |  |  |  |  |  |
|--------------|--|--|--|--|--|--|--|--|
|              |  |  |  |  |  |  |  |  |
|              |  |  |  |  |  |  |  |  |
|              |  |  |  |  |  |  |  |  |
|              |  |  |  |  |  |  |