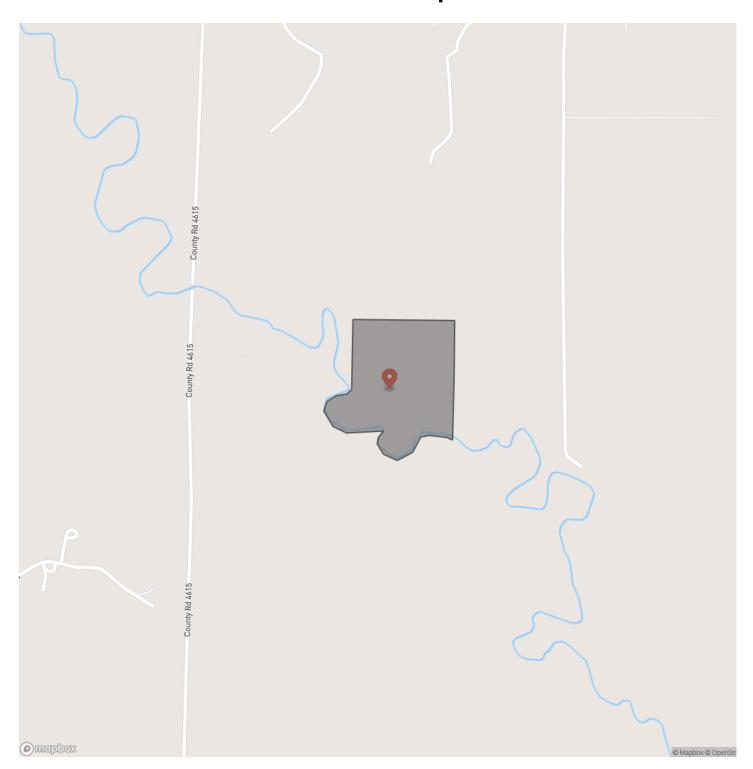

https://ranchmanproperties.com/detail/tbd-cr-4727-wolfe-city-texas-75087-hunt-texas/62216/









#### **PROPERTY DESCRIPTION**

Incredible Hunting and Recreational property! The Suphur River cuts through the whole southern portion of this property providing an amazing water source for every kind of wildlife. There's almost 30 acres of wooded, brush filled land that is saturated with deer, hogs, wolves, raccoons and the list goes on! It's the perfect location to cut shooting lanes, feeders, blinds, etc to build your own hunting paradise. The land has a wildlife exemption for great tax savings. There is a 1000 ft long, 30 ft wide access easement that comes with the property. The easement has been cleared for an ATV or UTV. Not accessible by full size vehicle.









## **Locator Map**





## **Locator Map**





## **Satellite Map**





# LISTING REPRESENTATIVE For more information contact:



## Representative

Brian Dunks

#### Mobile

(254) 718-4344

#### Email

brian@ranchmanproperties.com

#### **Address**

634 N. Teel Pkwy #5307

City / State / Zip

| NOTES |  |  |
|-------|--|--|
|       |  |  |
|       |  |  |
|       |  |  |
|       |  |  |
|       |  |  |
|       |  |  |
|       |  |  |
|       |  |  |
|       |  |  |
|       |  |  |
|       |  |  |
|       |  |  |
|       |  |  |
| -     |  |  |
|       |  |  |
|       |  |  |



| <u>NOTES</u> |  |
|--------------|--|
|              |  |
|              |  |
|              |  |
|              |  |
|              |  |
|              |  |
|              |  |
|              |  |
|              |  |
|