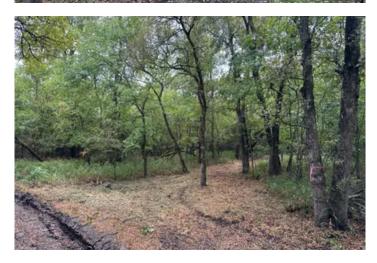

#### **PROPERTY DESCRIPTION**

Incredible Hunting and Recreational property! The Suphur River cuts through the whole southern portion of this property providing an amazing water source for every kind of wildlife. There's almost 30 acres of wooded, brush filled land that is saturated with deer, hogs, wolves, raccoons and the list goes on! It's the perfect location to cut shooting lanes, feeders, blinds, etc to build your own hunting paradise. The land has a wildlife exemption for great tax savings. There is a 1000 ft long, 30 ft wide access easement that comes with the property. The easement has been cleared for an ATV or UTV. Not accessible by full size vehicle.