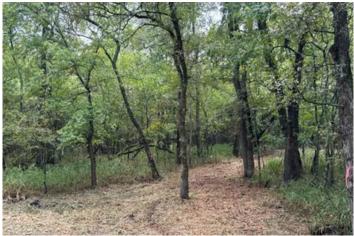

#### **PROPERTY DESCRIPTION**

Incredible Hunting and Recreational property! The Suphur River cuts through the whole southern portion of this property providing an amazing water source for every kind of wildlife. There's almost 30 acres of wooded, brush filled land that is saturated with deer, hogs, wolves, raccoons and the list goes on! It's the perfect location to cut shooting lanes, feeders, blinds, etc to build your own hunting paradise. The land has a wildlife exemption for great tax savings. There is a 1000 ft long, 30 ft wide access easement that comes with the property. The easement has been cleared for an ATV or UTV. Not accessible by full size vehicle.