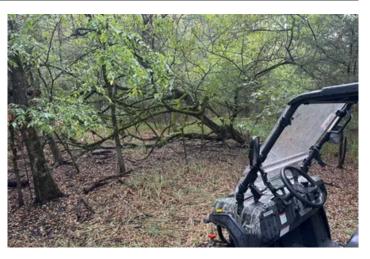

#### **PROPERTY DESCRIPTION**

Incredible Hunting and Recreational property! The Suphur River cuts through the whole southern portion of this property providing an amazing water source for every kind of wildlife. There's almost 30 acres of wooded, brush filled land that is saturated with deer, hogs, wolves, raccoons and the list goes on! It's the perfect location to cut shooting lanes, feeders, blinds, etc to build your own hunting paradise. The land has a wildlife exemption for great tax savings. There is a 1000 ft long, 30 ft wide access easement that comes with the property. The easement has been cleared for an ATV or UTV. Not accessible by full size vehicle.