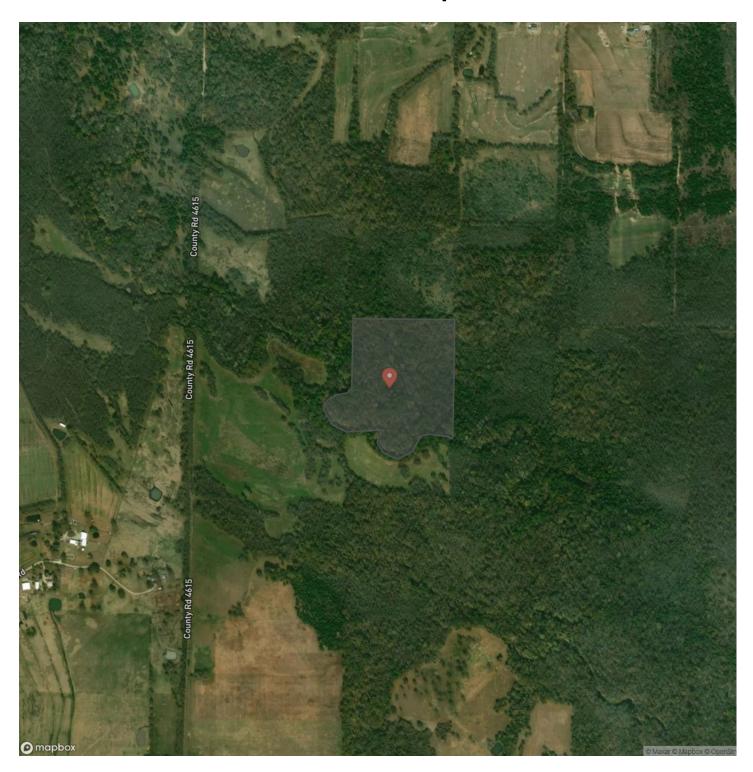

wolfe-city-texas-75087-hunt-texas/62216/









#### **PROPERTY DESCRIPTION**

Incredible Hunting and Recreational property! The Suphur River cuts through the whole southern portion of this property providing an amazing water source for every kind of wildlife. There's almost 30 acres of wooded, brush filled land that is saturated with deer, hogs, wolves, raccoons and the list goes on! It's the perfect location to cut shooting lanes, feeders, blinds, etc to build your own hunting paradise. The land has a wildlife exemption for great tax savings. There is a 1000 ft long, 30 ft wide access easement that comes with the property. The easement has been cleared for an ATV or UTV. Not accessible by full size vehicle.









## **Locator Map**





## **Locator Map**





## **Satellite Map**





# LISTING REPRESENTATIVE For more information contact:



## Representative

Brian Dunks

#### Mobile

(254) 718-4344

#### Email

brian@ranchmanproperties.com

#### **Address**

634 N. Teel Pkwy #5307

City / State / Zip

| NOTES |  |  |
|-------|--|--|
|       |  |  |
|       |  |  |
|       |  |  |
|       |  |  |
|       |  |  |
|       |  |  |
|       |  |  |
|       |  |  |
|       |  |  |
|       |  |  |
|       |  |  |
|       |  |  |
|       |  |  |
| -     |  |  |
|       |  |  |
|       |  |  |



| <u>NOTES</u> |  |
|--------------|--|
|              |  |
|              |  |
|              |  |
|              |  |
|              |  |
|              |  |
|              |  |
|              |  |
|              |  |
|              |  |
|              |  |
|              |  |
|