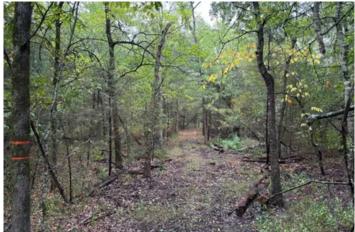

#### **PROPERTY DESCRIPTION**

Incredible Hunting and Recreational property! The Suphur River cuts through the whole southern portion of this property providing an amazing water source for every kind of wildlife. There's almost 30 acres of wooded, brush filled land that is saturated with deer, hogs, wolves, raccoons and the list goes on! It's the perfect location to cut shooting lanes, feeders, blinds, etc to build your own hunting paradise. The land has a wildlife exemption for great tax savings. There is a 1000 ft long, 30 ft wide access easement that comes with the property. The easement has been cleared for an ATV or UTV. Not accessible by full size vehicle.