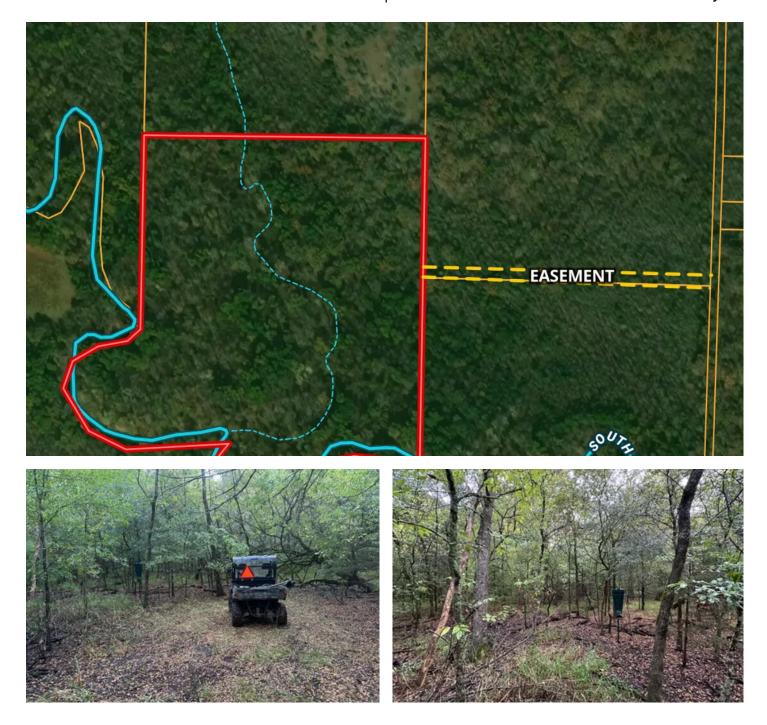

#### **PROPERTY DESCRIPTION**

Incredible Hunting and Recreational property! The Suphur River cuts through the whole southern portion of this property providing an amazing water source for every kind of wildlife. There's almost 30 acres of wooded, brush filled land that is saturated with deer, hogs, wolves, raccoons and the list goes on! It's the perfect location to cut shooting lanes, feeders, blinds, etc to build your own hunting paradise. The land has a wildlife exemption for great tax savings. There is a 1000 ft long, 30 ft wide access easement that comes with the property. The easement has been cleared for an ATV or UTV. Not accessible by full size vehicle.

## **Satellite Map**