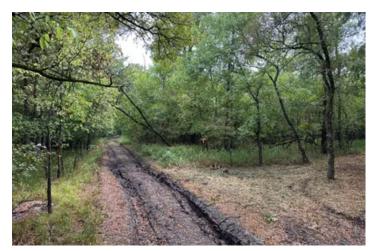

#### **PROPERTY DESCRIPTION**

Incredible Hunting and Recreational property! The Suphur River cuts through the whole southern portion of this property providing an amazing water source for every kind of wildlife. There's almost 30 acres of wooded, brush filled land that is saturated with deer, hogs, wolves, raccoons and the list goes on! It's the perfect location to cut shooting lanes, feeders, blinds, etc to build your own hunting paradise. The land has a wildlife exemption for great tax savings. There is a 1000 ft long, 30 ft wide access easement that comes with the property. The easement has been cleared for an ATV or UTV. Not accessible by full size vehicle.